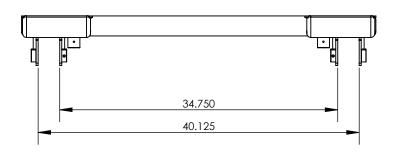

| ITEM NO. | PART NUMBER | DESCRIPTION                               | QTY. |
|----------|-------------|-------------------------------------------|------|
| 1        | 100-100-000 | FRAME, TACH-ALL, QA-BLANK                 | 1    |
| 2        | 100-076-101 | GUSSET, TACH-ALL, QA-KU15                 | 4    |
| 3        | 100-107-004 | BOSS, 1-1/2" OD X 1" ID X 5/8" L          | 4    |
| 4        | 100-107-005 | BOSS, 1-1/2" OD X 1" ID X 5/8" L W/KEEPER | 4    |
| 5        | 100-076-102 | BRACE, TRIANGLE, KU15 GUSSET              | 4    |