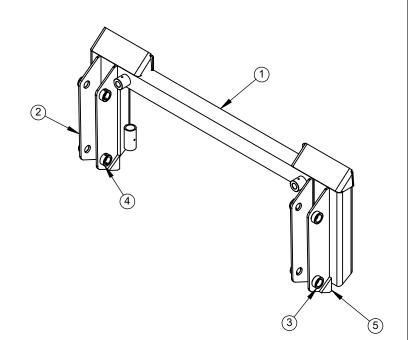

| ITEM NO. | PART NUMBER | DESCRIPTION                               | QTY. |
|----------|-------------|-------------------------------------------|------|
| 1        | 100-100-000 | FRAME, TACH-ALL, QA-BLANK                 | 1    |
| 2        | 100-076-101 | GUSSET, TACH-ALL, QA-KU15                 | 4    |
| 3        | 100-107-004 | BOSS, 1-1/2" OD X 1" ID X 5/8" L          | 4    |
| 4        | 100-107-005 | BOSS, 1-1/2" OD X 1" ID X 5/8" L W/KEEPER | 4    |
| 5        | 100-076-102 | BRACE, TRIANGLE, KU15 GUSSET              | 4    |