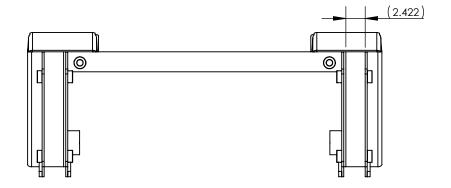

| ITEM NO. | PART NUMBER | DESCRIPTION                               | QTY. |
|----------|-------------|-------------------------------------------|------|
| 1        | 100-100-000 | FRAME, TACH-ALL, QA-BLANK                 | 1    |
| 2        | 100-076-101 | GUSSET, TACH-ALL, QA-KU15                 | 4    |
| 3        | 100-107-004 | BOSS, 1-1/2" OD X 1" ID X 5/8" L          | 4    |
| 4        | 100-107-005 | BOSS, 1-1/2" OD X 1" ID X 5/8" L W/KEEPER | 4    |
| 5        | 100-076-102 | BRACE, TRIANGLE, KU15 GUSSET              | 4    |