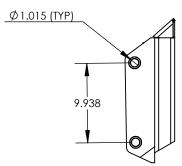

| ITEM NO. | PART NUMBER | DESCRIPTION                               | QTY. |
|----------|-------------|-------------------------------------------|------|
| 1        | 100-100-000 | FRAME, TACH-ALL, QA-BLANK                 | 1    |
| 2        | 100-076-101 | GUSSET, TACH-ALL, QA-KU15                 | 4    |
| 3        | 100-107-004 | BOSS, 1-1/2" OD X 1" ID X 5/8" L          | 4    |
| 4        | 100-107-005 | BOSS, 1-1/2" OD X 1" ID X 5/8" L W/KEEPER | 4    |
| 5        | 100-076-102 | BRACE, TRIANGLE, KU15 GUSSET              | 4    |