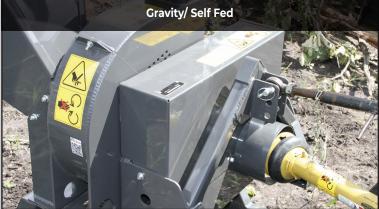

### FEATURES & BENEFITS

- Plate steel construction means solid performance for hundreds of hours
- · Powder coated to protect steel and welds longer
- Self feed or hydrostatic hydraulic feed for infinite feed settings
- Equipped with a 30" x 1.25", 275 pound, dynamically balanced steel rotor with four reversible chipper blades
- Easy feeding with a big 31" x 31" feed hopper
- 9" x 9" chipper throat opening
- 360 degree rotating discharge chute
- Hydraulic jack is mounted on the hydraulic feed system for ease of maintenance
- Maintenance is enhanced by a hinged disc cover that provides wide open access to the chipper blades and disc
- The Big Chipper™ w/9" capacity features a Digital Display Controller (DDC) hydraulic feed system with a variable speed feed roller with instant reverse

#### **SPECIFICATIONS / OPTIONS**

| Model                 | 5"                        | 9"                        |
|-----------------------|---------------------------|---------------------------|
| Part Number           | 920249                    | 920250                    |
| Feed System           | Gravity/Self Feed         | Hydraulic                 |
| Auto Feed             | N/A                       | Yes                       |
| Hydraulic Controller  | N/A                       | DDC System                |
| Chipping Blades       | 4 Reversible Heat-treated | 4 Reversible Heat-treated |
| Rotor Size / Weight   | 20" x 1.25" / 140 lb.     | 30"x 1.25" / 275 lb.      |
| Drive Type            | Double-Banded Belt        |                           |
| Max Chipping Capacity | 5"                        | 9"                        |
| LxWxH                 | 50" x 45" x 83"           | 70" x 50" x 93"           |
| Chipper Chute Throat  | 5.5" x 7.5"               | 9'' x 9''                 |
| Weight                | 600 lb.                   | 1,460 lb.                 |