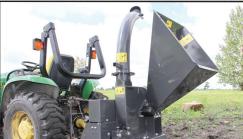

### FEATURES & BENEFITS

- Plate steel construction means solid performance for hundreds of hours
- · Powder coated to protect steel and welds longer
- Self feed or hydrostatic hydraulic feed for infinite feed settings
- Equipped with a 30" x 1.25", 275 pound, dynamically balanced steel rotor with four reversible chipper blades
- Easy feeding with a big 31" x 31" feed hopper
- 9" x 9" chipper throat opening
- 360 degree rotating discharge chute
- Hydraulic jack is mounted on the hydraulic feed system for ease of maintenance
- Maintenance is enhanced by a hinged disc cover that provides wide open access to the chipper blades and disc
- The Big Chipper™ w/9" capacity features a Digital Display Controller (DDC) hydraulic feed system with a variable speed feed roller with instant reverse

#### **SPECIFICATIONS / OPTIONS**

| Model                 | 5"                        | 9"                        |
|-----------------------|---------------------------|---------------------------|
| Part Number           | 920249                    | 920250                    |
| Feed System           | Gravity/Self Feed         | Hydraulic                 |
| Auto Feed             | N/A                       | Yes                       |
| Hydraulic Controller  | N/A                       | DDC System                |
| Chipping Blades       | 4 Reversible Heat-treated | 4 Reversible Heat-treated |
| Rotor Size / Weight   | 20" x 1.25" / 140 lb.     | 30"x 1.25" / 275 lb.      |
| Drive Type            | Double-Banded Belt        |                           |
| Max Chipping Capacity | 5"                        | 9"                        |
| LxWxH                 | 50" x 45" x 83"           | 70" x 50" x 93"           |
| Chipper Chute Throat  | 5.5" x 7.5"               | 9'' x 9''                 |
| Weight                | 600 lb.                   | 1,460 lb.                 |