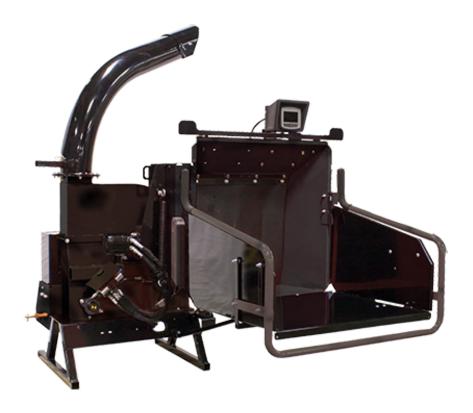

### FEATURES & BENEFITS

- Plate steel construction means solid performance for hundreds of hours
- · Powder coated to protect steel and welds longer
- Self feed or hydrostatic hydraulic feed for infinite feed settings
- Equipped with a 30" x 1.25", 275 pound, dynamically balanced steel rotor with four reversible chipper blades
- Easy feeding with a big 31" x 31" feed hopper
- 9" x 9" chipper throat opening
- 360 degree rotating discharge chute
- Hydraulic jack is mounted on the hydraulic feed system for ease of maintenance
- Maintenance is enhanced by a hinged disc cover that provides wide open access to the chipper blades and disc
- The Big Chipper™ w/9" capacity features a Digital Display Controller (DDC) hydraulic feed system with a variable speed feed roller with instant reverse

#### **SPECIFICATIONS / OPTIONS**

| Model                 | 5"                        | 9"                        |
|-----------------------|---------------------------|---------------------------|
| Part Number           | 920249                    | 920250                    |
| Feed System           | Gravity/Self Feed         | Hydraulic                 |
| Auto Feed             | N/A                       | Yes                       |
| Hydraulic Controller  | N/A                       | DDC System                |
| Chipping Blades       | 4 Reversible Heat-treated | 4 Reversible Heat-treated |
| Rotor Size / Weight   | 20" x 1.25" / 140 lb.     | 30"x 1.25" / 275 lb.      |
| Drive Type            | Double-Banded Belt        |                           |
| Max Chipping Capacity | 5"                        | 9"                        |
| LxWxH                 | 50" x 45" x 83"           | 70" x 50" x 93"           |
| Chipper Chute Throat  | 5.5" x 7.5"               | 9'' x 9''                 |
| Weight                | 600 lb.                   | 1,460 lb.                 |