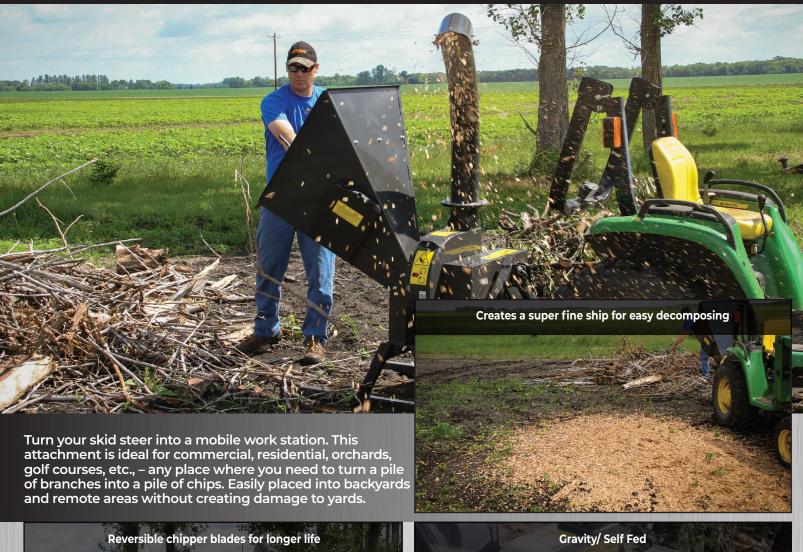

### FEATURES & BENEFITS

- Plate steel construction means solid performance for hundreds of hours
- · Powder coated to protect steel and welds longer
- Self feed or hydrostatic hydraulic feed for infinite feed settings
- Equipped with a 30" x 1.25", 275 pound, dynamically balanced steel rotor with four reversible chipper blades
- Easy feeding with a big 31" x 31" feed hopper
- 9" x 9" chipper throat opening
- 360 degree rotating discharge chute
- Hydraulic jack is mounted on the hydraulic feed system for ease of maintenance
- Maintenance is enhanced by a hinged disc cover that provides wide open access to the chipper blades and disc
- The Big Chipper™ w/9" capacity features a Digital Display Controller (DDC) hydraulic feed system with a variable speed feed roller with instant reverse