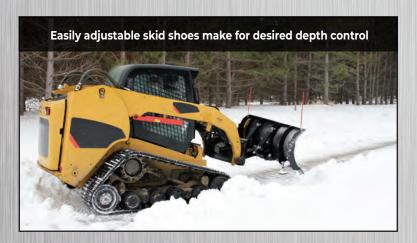

## FEATURES & BENEFITS

- Moldboard has four (4) trip springs for component protection and strength.
- Highly visible guide markers for easy location of blade edge
- Easy-adjust depth shoes

- 30° left/right manual angling or optional hydraulic
- Locking trip mechanism comes standard for use as a light material blade