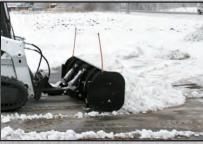

## **Snow/Light Material Blade**

Cuide markers
provide better visibility
to locate blade corners

Coptional self-contained
wing kit allows snow
to be pushed straight
with less end-spill

3/8" x 6" strong **high-carbon** steel cutting edge for long life

## FEATURES & BENEFITS

- Moldboard has four (4) trip springs for component protection and strength.
- Highly visible guide markers for easy location of blade edge
- Easy-adjust depth shoes

- 30° left/right manual angling or optional hydraulic
- Locking trip mechanism comes standard for use as a light material blade