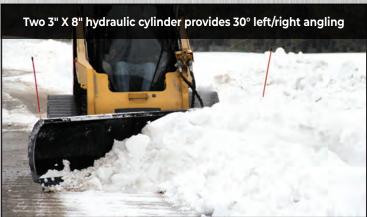

## FEATURES & BENEFITS

- Moldboard has four (4) trip springs for component protection and strength.
- Highly visible guide markers for easy location of blade edge
- Easy-adjust depth shoes

- 30° left/right manual angling or optional hydraulic
- Locking trip mechanism comes standard for use as a light material blade