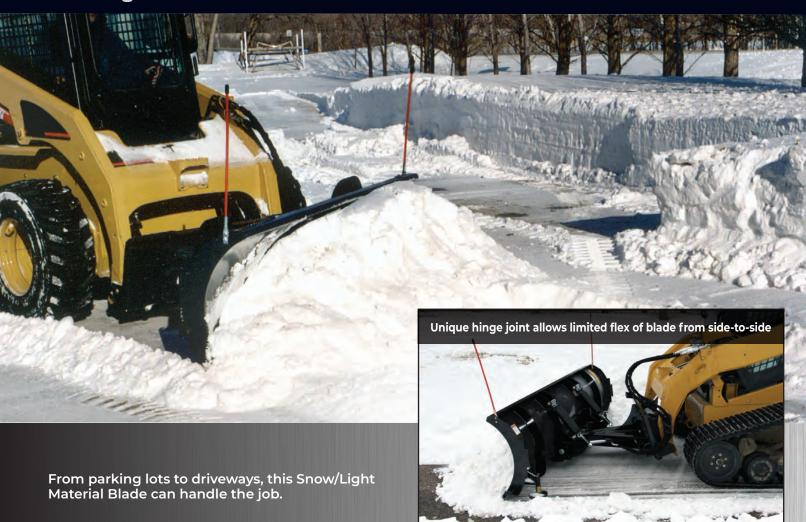

## **Snow/Light Material Blade**

Cuide markers
provide better visibility
to locate blade corners

Coptional self-contained
wing kit allows snow
to be pushed straight
with less end-spill

3/8" x 6" strong **high-carbon** steel cutting edge for long life

## FEATURES & BENEFITS

- Moldboard has four (4) trip springs for component protection and strength.
- Highly visible guide markers for easy location of blade edge
- Easy-adjust depth shoes

- 30° left/right manual angling or optional hydraulic
- Locking trip mechanism comes standard for use as a light material blade