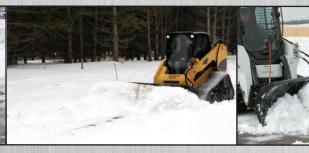

## **Snow/Light Material Blade**

Cuide markers
provide better visibility
to locate blade corners

Coptional self-contained
wing kit allows snow
to be pushed straight
with less end-spill

3/8" x 6" strong **high-carbon** steel cutting edge for long life

## FEATURES & BENEFITS

- Moldboard has four (4) trip springs for component protection and strength.
- Highly visible guide markers for easy location of blade edge
- Easy-adjust depth shoes

- 30° left/right manual angling or optional hydraulic
- Locking trip mechanism comes standard for use as a light material blade