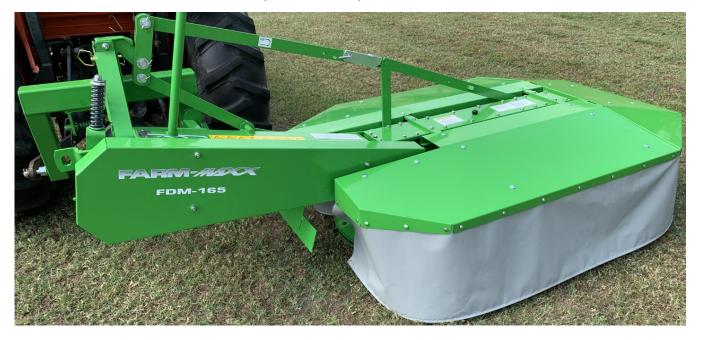

## **FDM Series Drum Mowers**

FDM-165, FDM-185, and FDM-210H

FDM Series Drum mowers feature robust durable construction for years of trouble free performance. Their simple robust design boasts one of the lowest power requirements in the industry. The result is low fuel consumption and longer tractor life. Switching from transport to mowing is simple and quick. Impact protection is provided by and automatic breakaway system. High quality swath and clean even cut will satisfy even the most demanding user.

| Model                       | FDM-165  | FDM-185  | FDM-210H |
|-----------------------------|----------|----------|----------|
| Working Width               | 66"      | 73"      | 83"      |
| Drums                       | Double   | Double   | Double   |
| Blades Per Drum             | 3        | 3        | 4        |
| Quick Change Blades         | Standard | Standard | Standard |
| Swath Width                 | 28"      | 32"      | 32"      |
| Hitch Category              | Cat I/II | Cat I/II | Cat I/II |
| Horsepower Minimum          | 35       | 40       | 65       |
| Overrunning Clutch Internal | Standard | Standard | Standard |
| Transport Width             | 60"      | 78"      | 78"      |
| PTO                         | #5       | #5       | #5       |
| Drum Rotation Speed (RPM)   | 2,025    | 2,025    | 1,610    |
| Blade Tip Speed (FPS)       | 295      | 338      | 295      |
| Safety Breakaway            | Standard | Standard | Standard |
| Hydraulic Fold              | Optional | Optional | Standard |
| Working Speed (MPH)         | 9        | 9        | 9        |
| Weight (LBS)                | 882      | 1,003    | 1,234    |