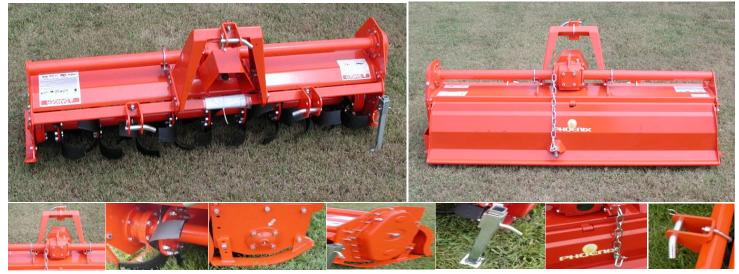

## **T10GE Series Gear Drive Rotary Tillers**

Tiller Models from 58 to 80 Inches. The Heavy Duty Choice for Demanding Applications

Heavier than the T5 Series, the T10 Series Gear Drive Rotary Tillers from Phoenix are made to fit tractors from 30-50 horsepower. Heavy duty gear drive transmissions on these units guaranty years of trouble free operation under the most demanding applications.

## **Standard Features Include:**

- Six Tines Per Flange
- Adjustable Upper and Lower Links
- Drive Housing Oil Level Site Glass
- Multi-position Heavy Duty Zinc Plated Jack Stand
- Powder Coat Paint Finish Available in Orange Or Red
- Heavy Duty Adjustable Drag Board W/Zinc Plated Check Chain
- Standard Series 5 PTO With Slip Clutch
- Heavy Duty Construction with Double Torque Tube and Single Piece Welded Center Hitch

| Specifications                  | T10-58GE    | T10-66GE    | T10-74GE    | T10-80GE    |
|---------------------------------|-------------|-------------|-------------|-------------|
| Working Width (Inches)          | 58          | 66          | 74          | 80          |
| Working Depth (Inches)          | 4-8         | 4-8         | 4-8         | 4-8         |
| Blades per Flange               | 6           | 6           | 6           | 6           |
| Total Blades                    | 42          | 48          | 54          | 60          |
| Side Drive                      | Gear        | Gear        | Gear        | Gear        |
| Driveline Protection            | Slip Clutch | Slip Clutch | Slip Clutch | Slip Clutch |
| Hitch Category                  | Cat 1       | Cat 1       | Cat 1       | Cat 1       |
| PTO Shaft Series                | 5           | 5           | 5           | 5           |
| PTO HP Required                 | 35-50       | 35-50       | 35-50       | 35-50       |
| Optimum PTO Speed (RPM          | 540         | 540         | 540         | 540         |
| Rotor Flange Diamater (Inches)  | 6.3         | 6.3         | 6.3         | 6.3         |
| Rotor Flange Thickness (Inches) | 0.5         | 0.5         | 0.5         | 0.5         |
| Approximate Weight W/PTO (LBS)  | 646         | 679         | 712         | 765         |