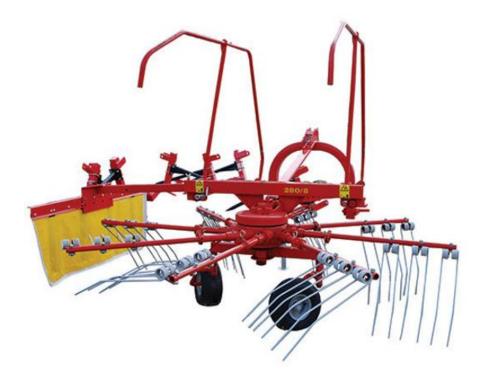

FRM-280 Rotary Rake Rotary Rakes from FORT offer you the quality and performance you can depend on!

**Key Features:** 

- •3-point rotary hay rake
- •Long Flexible Tines
- •Completely sealed oilfilled gearbox.
- •Removeable arms
- •Excellent turning radius