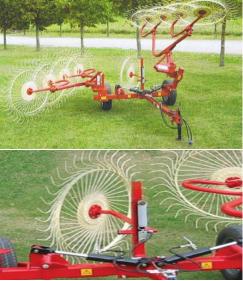

## FARM-MAKE WRC-8 and WRC-10 Carted Wheel Rakes

8 and 10 Wheel Carted Rakes from Unifarm offer you the quality and performance you can depend on!

\* Optional Kicker Wheel

15" tires and heavy duty 7MM teeth give you the ability to operate at high ground speeds with maximum raking efficiency and ease. A robust double acting hydraulic cylinder with heavy duty double ram design is standard for ease of operations with most tractor hydraulic systems. Each wheel features tapered roller bearings for long trouble free operation. The thick walled square tube frame is built to last for years under the most demanding applications.

**Standard Features:** 

- Heavy Duty Square Tube Frame
- New 205/70-15 Tires
- Heavy Walled Round Tube Rake Frames with Reinforcement Gussets at Key Points
- Cast Steel Hubs with Tapered Roller Bearings
- 7mm Thick Spring Steel Teeth
- Heavy Duty Individual Hydraulic Cylinders
- Powder Coat Paint Finish