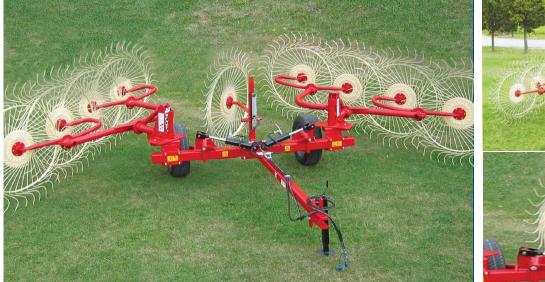

## FARM-MAKE WRC-8 and WRC-10 Carted Wheel Rakes

8 and 10 Wheel Carted Rakes from Unifarm offer you the quality and performance you can depend on!

\* Optional Kicker Wheel

15" tires and heavy duty 7MM teeth give you the ability to operate at high ground speeds with maximum raking efficiency and ease. A robust double acting hydraulic cylinder with heavy duty double ram design is standard for ease of operations with most tractor hydraulic systems. Each wheel features tapered roller bearings for long trouble free operation. The thick walled square tube frame is built to last for years under the most demanding applications.

**Standard Features:** 

- Heavy Duty Square Tube Frame
- New 205/70-15 Tires
- Heavy Walled Round Tube Rake Frames with Reinforcement Gussets at Key Points
- Cast Steel Hubs with Tapered Roller Bearings
- 7mm Thick Spring Steel Teeth
- Heavy Duty Individual Hydraulic Cylinders
- Powder Coat Paint Finish

| Model           | WRC-8   | WRC-10  |
|-----------------|---------|---------|
| Teeth Per Wheel | 40      | 40      |
| Wheel Diameter  | 55"     | 55"     |
| Working Width   | 17'- 7" | 21'     |
| Transport Width | 8'- 2'' | 8'- 2'' |
| HP              | 30      | 30      |
| Wt. Lbs.        | 1,324   | 1,555   |