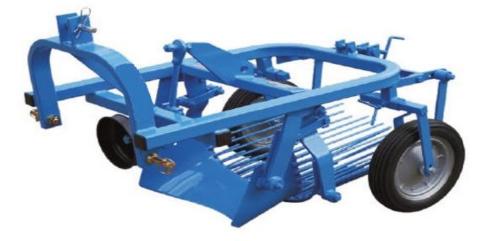

## Model CPP-T Single Row Potato Harvestor

CPP-T Potato Harvestors feature a hardened vibrating digging plowshare with adjustable digging depth that conveys the potatoes and soil onto a vibrating sieve grid. This separates the potatoes from the soil and deposits them in an easy to access single cut row.

Perfect for the small producer, the CPP-T Single Row Potator Harvestor is a reliable and inexpensive way to get your potato crop out of the field. Optimimized for use behind smaller tractors, this unit gently extracts your potatoes from the ground without bruising.

## **Standard Features Include:**

- Hardened Long Life Digging Share
- Adjustable and Removeable Guage Wheels
- Single Lever Depth Adjustment

| Model               | CPP-T    |
|---------------------|----------|
| Rows Harvested      | 1        |
| Machine Width       | 36"      |
| Machine Length      | 52"      |
| Machine Height      | 34"      |
| Cutting Share Width | 19"      |
| Weight (LBS)        | 285      |
| PTO Shaft           | 1-3/8 Z6 |
| PTO RPM             | 540      |
| Acres / Day         | 3        |
| Min PTO HP          | 18       |