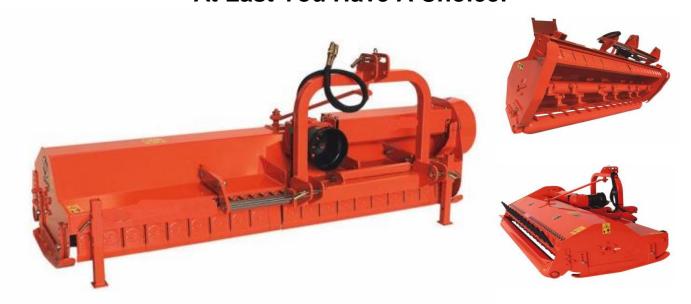

## TE Series Offsetable Flail Mowers At Last You Have A Choice!

TE Series Flail Mowers from Phoenix offer you two working widths of 79 and 87 inches These machines are perfect for tractors from 30-60hp. Clean trouble free cutting and shredding are yours.

## Standard Features Include:

- Gearbox With Incorporated Overrunning Clutch
- Category I Hitch
- Adjustable Heavy Duty Roller
- Front Debris Guards for Added Safety
- Rear Shredder Tines for Use With Hammers

## **Optional Features:**

- Slicer or Hammer Type Blades
- Hydraulic or Manual Side Shift
- Side Skids

| Model                  | TE-205   | TE-220   |
|------------------------|----------|----------|
| Working Width (Inches) | 79       | 87       |
| Overall Width          | 87       | 94       |
| Horsepower             | 30-60    | 30-60    |
| Flails - Slicer/Hammer | 52       | 56       |
| Hammers                | 26       | 28       |
| Weight                 | 772      | 827      |
| Rotor Speed (RPM)      | 2082     | 2082     |
| PTO Series             | 5        | 5        |
| Driveline Protection   | Overrun  | Overrun  |
| Belts                  | 4        | 4        |
| Hitch Cat.             | Cat 1    | Cat 1    |
| Mech. Side Shift       | Optional | Optional |
| Hyd. Side Shift        | Optional | Optional |