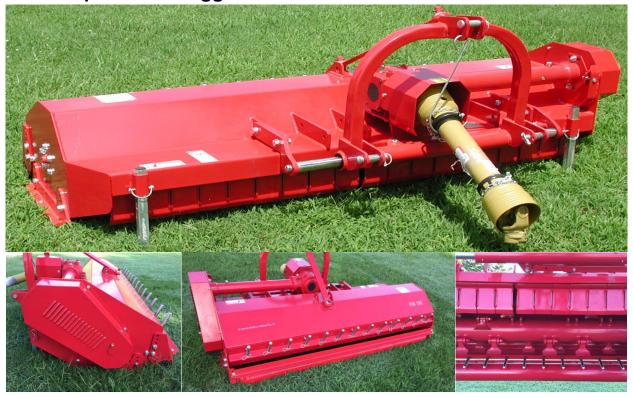

## FFM Series Heavy-Duty Flail Mower Dependable Rugged Performance From 48 to 87 Inches

| Model                       | FFM-120    | FFM-160    | FFM-175    | FFM-205    | FFM-220    |
|-----------------------------|------------|------------|------------|------------|------------|
| Working Width (Inches)      | 48         | 63         | 69         | 79         | 87         |
| Horsepower                  | 25-60      | 25-60      | 30-60      | 30-60      | 30-60      |
| Weight                      | 720        | 933        | 981        | 1087       | 1140       |
| Rotor Speed (RPM)           | 2,083      | 2,083      | 2,083      | 2,083      | 2,083      |
| PTO Series                  | 5          | 5          | 5          | 5          | 5          |
| Hammers                     | 14         | 22         | 24         | 26         | 28         |
| Rake Tines                  | 7          | 10         | 11         | 13         | 14         |
| Belts                       | 4          | 4          | 4          | 4          | 4          |
| Hitch Cat.                  | Cat I & II |
| Manual Side Shift           | N/A        | Standard   | Standard   | Standard   | Standard   |
| Hyd. Side Shift             | N/A        | Optional   | Optional   | Optional   | Optional   |
| Adjustable Skids            | Standard   | Standard   | Standard   | Standard   | Standard   |
| <b>Driveline Protection</b> | Overrun    | Optional   | Optional   | Optional   | Optional   |
| Rear Roller                 | Standard   | Standard   | Standard   | Standard   | Standard   |