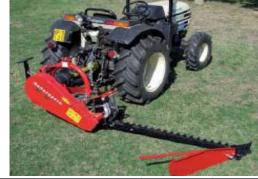

Models FSBM-5 MINI, FSBM-5, FSBM-7, FSBM-9
Sickle Bar Mowers From Unifarm Machinery That Offer
The Quality and Performance You Can Count On!

## Features Include:

- Manual or Hyd. Folding
- Double Acting Cutting Bar
- Easy Change "Bolt On" Guards
- + 90 to 45 Degree Cutting Angle
- Heavy Duty Safety Release
- Extra Blade Bar Included
- Powder Coat Paint