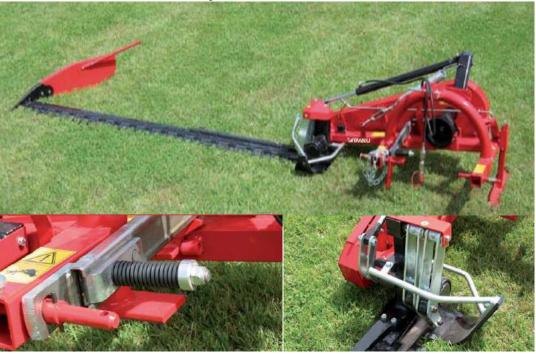

## Features Include:

- Manual or Hyd. Folding
- Double Acting Cutting Bar
- Easy Change "Bolt On" Guards
- + 90 to 45 Degree Cutting Angle
- Heavy Duty Safety Release
- Extra Blade Bar Included
- Powder Coat Paint

| Model                   | FSBM-5 MINI | FSBM-5H MINI | FSBM-5 | FSBM-5H   | FSBM-7H   | FSBM-9H   |
|-------------------------|-------------|--------------|--------|-----------|-----------|-----------|
| Working Width (Feet)    | 5           | 5            | 5 1/2  | 5 1/2     | 7         | 9         |
| Bar Cutting Action      | Double      | Double       | Double | Double    | Double    | Double    |
| Standard Lift Mechanism | Manual      | Hydraulic    | Manual | Hydraulic | Hydraulic | Hydraulic |
| Horsepower Rqmnt.       | 12-15       | 12-15        | 12-15  | 12-15     | 20-35     | 20-35     |
| Transport Width         | 40"         | 40"          | 48"    | 48"       | 48"       | 48"       |
| Weight LBS              | 441         | 441          | 565    | 565       | 633       | 710       |