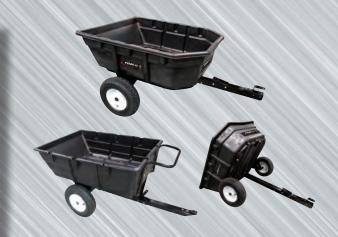

# TRAILER CARTS

## **POLY TRAILER CART**

### FEATURES:

- One piece box design
- 10 15 cu. ft. capacity
- 16" stud tread with metal hubs
- Fully assembled welded pedestal and under carriage
- Fold behind tongue for storage (TC-10-P)
- Push handle to use as a push cart
- Molded features in poly hopper allow you to add dividers and side extensions

| MODELS   | DESCRIPTION                  | WEIGHT |
|----------|------------------------------|--------|
| TC-10-P  | 10 Cu. Ft. Poly Trailer Cart | 75     |
| TC-15-HP | 15 Cu. Ft. Poly Trailer Cart | 85     |