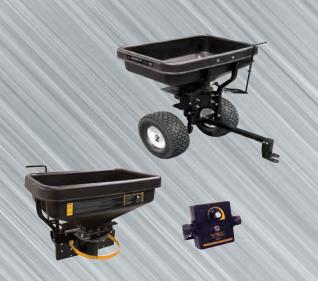

## **DRY MATERIAL SPREADER**

#### FEATURES:

- Can be used with: fertilizer, seed, bait, powders, insecticides fungicides, herbicides, ice melting pellets
- 12 volt motor with variable speed control and on/ off switch
- Stainless steel radial six blade fan
- Material agitator
- 5' to 45' spread width

Optional Equipment: 1/4" or 2" hitch receiver mount, rain cover

| MODELS         | DESCRIPTION                                           | WEIGHT |
|----------------|-------------------------------------------------------|--------|
| ATV-DMS-12V    | ATV Dry Material Spreader                             | 45     |
| DMS-TR-12V     | Pull Type Dry Material Spreader, 2.2 cu. ft. capacity | 75     |
| DMS-TR-12V-5.0 | Pull Type Dry Material Spreader, 5.0 cu. ft. capacity | 85     |