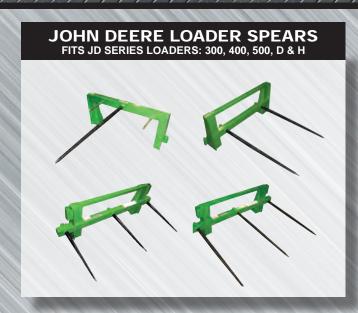

| MODELS   | DESCRIPTION                                                                                                                 | WEIGHT   |
|----------|-----------------------------------------------------------------------------------------------------------------------------|----------|
| JDBS-412 | Single bolt-in forged spear with usable length of 42". Rated at 2,200 lbs. Two balance spikes, 1" x 8-1/2" usable.          | 121 lbs. |
| JDBS-423 | Dual bolt-in forged spears spaced 26-1/2" apart, with usable length of 42". Rated at 3,000 lbs.                             | 156 lbs. |
| JDBS-433 | Triple bolt-in forged spears spaced 26-½" apart, with usable length of 26". Rated at 3,000 lbs. For mid-sizes square bales. | 164 lbs. |
| JDBS-434 | Triple bolt-in spears spaced 26-½" apart, with usable length of 42". 4,000 lb. rating. For large-sized square bales.        | 191 lbs. |