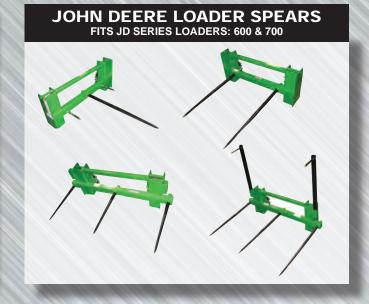

| 101011   |                                                                                                                                                        |          |
|----------|--------------------------------------------------------------------------------------------------------------------------------------------------------|----------|
| MODELS   | DESCRIPTION                                                                                                                                            | WEIGHT   |
| JDBS-612 | Single bolt-in forged spear with usable length of 42". Rated at 2,200 lbs. Two balance spikes, 1" x 8-½". For round bales.                             | 176 lbs. |
| JDBS-623 | Dual bolt-in forged spears spaced 30" apart, with usable length of 42". Rated at 3000 lbs. for round bales.                                            | 196 lbs. |
| JDBS-633 | Triple bolt-in forged spears spaced 28.5" apart, usable length of 26". Rated at 3,000 lbs. for mid sized square bales.                                 | 204 lbs. |
| JDBS-634 | Triple bolt-in forged spears spaced 28.5" apart, usable length of 42". Rated at 4,000 lbs. for large sized square bales. Shown with optional uprights. | 231 lbs. |