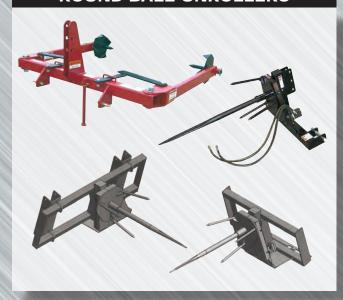

ple spears have usable length of 26", spaced 26-1/2" apart. Optional interfacing brackets available.           | 164 lbs. |
| FLBS-340  | Loader bale spear rated at 4,000 lbs. for handling larger square bales. Triple spears have usable length of 42", 26-1/2" apart. Optional interfacing brackets available.                    | 198 lbs. |
| FLBS-342  | Loader bale spear to handle mid-size square bales. Features 79-1/2" wide frame with 4 tapered spears – usable length 26", spaced 24". Optional interfacing brackets available.              | 169 lbs. |
| FLBS-449  | Loader bale spear to handle large square bales. 79-1/2" wide frame with 4 tapered spears, usable length of 42", spaced 24". Optional interfacing brackets available.                        | 212 lbs. |

### **ROUND BALE UNROLLERS**



### **LOADER BALE SPEARS**



| MODELS   | DESCRIPTION                                                                                                                                                                                               | WEIGHT   |
|----------|-----------------------------------------------------------------------------------------------------------------------------------------------------------------------------------------------------------|----------|
| HHU-2045 | 3-pt. hay handler / unroller. Rated at 2,000 lbs, it is designed for round bales either 4' or 5' in width and up to 6' in diameter. Requires a 2.5" x 8" hydraulic cylinder for operation (not included). | 310 lbs. |
| FSO-906  | 3-pt .mounted hydraulically driven bale spin off for Cat. 1 & 2 size tr