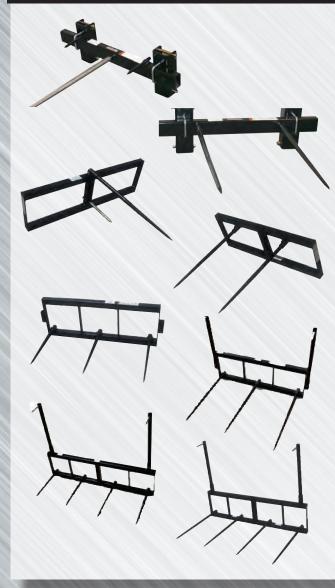

#### **BALE SPEARS SKID STEER QUICK-ATTACH**

| MODELS    | DESCRIPTION                                                                                                                                                                                                                                                                  | WEIGHT   |
|-----------|------------------------------------------------------------------------------------------------------------------------------------------------------------------------------------------------------------------------------------------------------------------------------|----------|
| RBH-4000  | Large Rectangular Bale Handler.<br>Rated at 4,000 lbs. Designed fr tractor front loaders only. Unit will handle either two 4' x 4' x 8' or three 3' x 3' x 8' rectangular bales. Includes hydraulic cylinders. Optional interfacing brackets for most loaders are available. | 799 lbs. |
| RBH-4000G | Large Rectangular Bale Handler for tractor front loaders w/ Euro/Global carrier system. Unit handles either two 4' x 4' x 8' or three 3' x 3' x 8' rectangular bales.                                                                                                        | 870 lbs. |

### EURO/GLOBAL STYLE BALE SPEARS

| MODELS   | DESCRIPTION                                                                                                                                                                                                                                                     | WEIGHT   |
|----------|-----------------------------------------------------------------------------------------------------------------------------------------------------------------------------------------------------------------------------------------------------------------|----------|
| SSB-2200 | Skid steer single bale spear. Rated at 2,200 lbs. Designed to interface with "universal" skid steer quick-attach system. Bolt-in tapered spear has usable length of 42".                                                                                        | 129 lbs. |
| SSB-3000 | Skid steer double bale spear. Rated at 3,000 lbs. Designed to interface with "universal" skid steer quickattach system. Bolt-in tapered spears have usable length of 42".                                                                                       | 146 lbs. |
| SSRB-340 | Skid steer triple bale spear. Rated at 4,000 lbs for handling large sized square bales. Bolt-in spears have usable length of 42", spaced 26.5" apart. Interfaces with "universal" skid steer quick-attach system.                                               | 190 lbs. |
| SSRB-330 | Skid steer triple bale spear. Rated at 3,000 lbs for handling single or double (with optional uprights 830693) Mid-size Square bales. Bolt-in spears have usable length of 26", spaced 26-½" apart. Interfaces with "universal" skid steer quick-attach system. | 165 lbs. |

### LARGE BALE HANDLERS