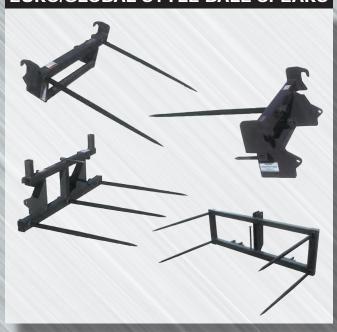

### EURO/GLOBAL STYLE BALE SPEARS

| MODELS   | DESCRIPTION                                                                                                                                                                                                                                                     | WEIGHT   |
|----------|-----------------------------------------------------------------------------------------------------------------------------------------------------------------------------------------------------------------------------------------------------------------|----------|
| SSB-2200 | Skid steer single bale spear. Rated at 2,200 lbs. Designed to interface with "universal" skid steer quick-attach system. Bolt-in tapered spear has usable length of 42".                                                                                        | 129 lbs. |
| SSB-3000 | Skid steer double bale spear. Rated at 3,000 lbs. Designed to interface with "universal" skid steer quickattach system. Bolt-in tapered spears have usable length of 42".                                                                                       | 146 lbs. |
| SSRB-340 | Skid steer triple bale spear. Rated at 4,000 lbs for handling large sized square bales. Bolt-in spears have usable length of 42", spaced 26.5" apart. Interfaces with "universal" skid steer quick-attach system.                                               | 190 lbs. |
| SSRB-330 | Skid steer triple bale spear. Rated at 3,000 lbs for handling single or double (with optional uprights 830693) Mid-size Square bales. Bolt-in spears have usable length of 26", spaced 26-½" apart. Interfaces with "universal" skid steer quick-attach system. | 165 lbs. |