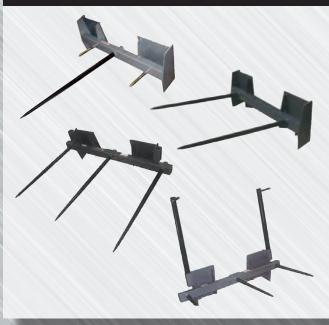

# WORKSAVER HAY HANDLING EQUIPMENT

| MODELS   | DESCRIPTION                                                                                                                                                                                                    | WEIGHT   |
|----------|----------------------------------------------------------------------------------------------------------------------------------------------------------------------------------------------------------------|----------|
| GLB-2200 | Single bolt-in forged spear with usable length of 42". Two balance spikes, 1" x 8-½" usable. For round bales. Rated at 2,200 lbs.                                                                              | 114 lbs. |
| GLD-3000 | Dual bolt-in forged spears spaced 30" apart, with usable length of 42". For round bales. Rated at 3,000 lbs.                                                                                                   | 128 lbs. |
| GLB-6000 | Designed for tractor front loaders that use the Euro/Global quick-attach system. Transport two 6' diameter bales at once. Frame size 76" x 24" with 4-bolt-in spears with 42" useable length. Rated 6,000 lbs. | 265 lbs. |
| ELB-330  | Triple bolt-in forged spears spaced 28.5" apart, with usable length of 26". Rated at 3,000 lbs. For mid sized square bales.                                                                                    | 175 lbs. |
| ELB-340  | Triple bolt-in forged spears spaced 28-½" apart, with usable length of 42". Rated at 4,000 lbs. For large-sized square bales.                                                                                  | 200 lbs. |