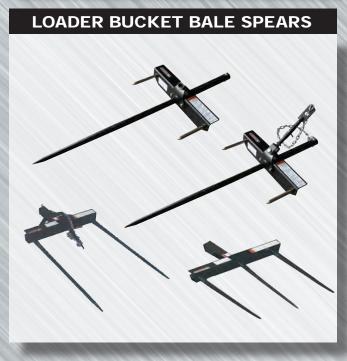

## WORKSAVER HAY HANDLING EQUIPMENT

| MODELS    | DESCRIPTION                                                                                                                                                                                 | WEIGHT   |
|-----------|---------------------------------------------------------------------------------------------------------------------------------------------------------------------------------------------|----------|
| LSFB-22   | Designed for pin-type loaders only. This unit is rated at 2,200 lbs. Bolt-in spear has 42" usable length. For use with round bales. Includes pin-on brackets. Not quick attach adaptable.   | 150 lbs. |
| LSFB-28   | Designed for pin-type loaders only. This unit is rated at 3,000 lbs. Bolt-in spears have 42" usable length. For use with round bales. Includes pin-on brackets. Not quick attach adaptable. | 165 lbs. |
| FLBS-2200 | Loader bale spear rated at 2,200 lbs. Single tapered spear has usable length of 42". Optional interfacing brackets for most quick attach systems available.                                 | 121 lbs. |
| FLBS-3000 | Loader bale spear rated at 3,000 lbs.<br>Dual tapered spears have usable<br>length of 42" Optional brackets for<br>most quick attach systems available.                                     | 136 lbs. |
| FLBS-330  | Loader bale spear rated at 3,000 lbs. for handling mid-size square bales. Triple spears have usable length of 26", spaced 26-1/2" apart. Optional interfacing brackets available.           | 164 lbs. |
| FLBS-340  | Loader bale spear rated at 4,000 lbs. for handling larger square bales. Triple spears have usable length of 42", 26-1/2" apart. Optional interfacing brackets available.                    | 198 lbs. |
| FLBS-342  | Loader bale spear to handle mid-size square bales. Features 79-1/2" wide frame with 4 tapered spears – usable length 26", spaced 24". Optional interfacing brackets available.              | 169 lbs. |
| FLBS-449  | Loader bale spear to handle large square bales. 79-1/2" wide frame with 4 tapered spears, usable length of 42", spaced 24". Optional interfacing brackets available.                        | 212 lbs. |

### **LOADER BALE SPEARS**

| MODELS   | DESCRIPTION                                                                                                                                                                                               | WEIGHT   |
|----------|-----------------------------------------------------------------------------------------------------------------------------------------------------------------------------------------------------------|----------|
| HHU-2045 | 3-pt. hay handler / unroller. Rated at 2,000 lbs, it is designed for round bales either 4' or 5' in width and up to 6' in diameter. Requires a 2.5" x 8" hydraulic cylinder for operation (not included). | 310 lbs. |
| FSO-906  | 3-pt .mounted hydraulically driven bale spin off for Cat. 1 & 2 size tractors. Requires 8-10 gpm of hydraulic flow. Tapered forged spear.                                                                 | 250 lbs. |
| FLSO-907 | Front loader mounted hydraulically driven bale spin off. Requires 8-10 gpm of hydraulic flow. Tapered forged spear. Optional inter-facing brackets for most quick attach systems are available.           | 288 lbs. |
| SSO-908  | Skid steer mounted hydraulically driven bale spin off. Requires 8-10 gpm of hydraulic flow. Designed to interface with "universal" skid steer quick-attach system.                                        | 325 lbs. |