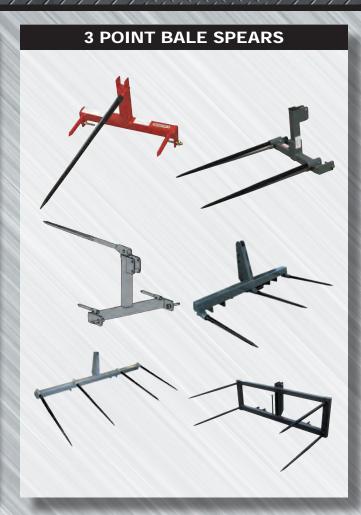

| MODELS   | DESCRIPTION                                                                                                                                                                         | WEIGHT   |
|----------|-------------------------------------------------------------------------------------------------------------------------------------------------------------------------------------|----------|
| BSF-1523 | 3-pt. bale spear. Rated for round<br>bales up to 1,800 lbs. Main spear<br>is tapered with 44" usable length.<br>Features welded balance spears.<br>Cat. 1 & 2                       | 57 lbs.  |
| HS-3000  | Dual bolt-in spears with cast steel pockets, 42" usable length. Round bales maintain orientation. Fits Cat. 1 & 2 quick hitches.                                                    | 78 lbs.  |
| HS-2200  | 3-pt. bale spear. Designed for round bales to 2200 lbs. Bolt-in spear with cast steel socket (patent pending) usable 42". Two balance spikes. Cat. 1 & 2.                           | 72 lbs.  |
| HS-330   | 3-pt. triple bale spear. Features<br>bolt-in forged spears (26" usable<br>length) in cast steel sockets (patent<br>pending). For mid size square bales                              | 163 lbs. |
| DBH-449  | 3-pt. four spear bale handler.<br>Features bolt-in forged spears (42" usable) in cast steel sockets (patent pending). For 2 round bales                                             | 251 lbs. |
| DBH-6000 | Four bolt-in spears, square frame design allowing transport of two 6-ft. round bales at once. Rated at 6,000 lbs. Overall unit width of 76". Fits Cat. 2 & 3 hitch & quick hitches. |          |