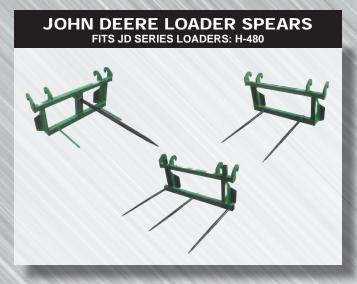

| MODELS    | DESCRIPTION                                                                                                                                           | WEIGHT   |
|-----------|-------------------------------------------------------------------------------------------------------------------------------------------------------|----------|
| JDBS-1480 | Single bolt-in forged spear.  Large single spear useable length 52".  Fits Global Series II Tool Carrier. Rated at 3,000 lbs. for round bales.        | 310 lbs. |
| JDBS-2480 | Dual bolt-in forged spears spaced 30" apart, with useable length of 42". Fits Global Series II Tool Carrier. Rated at 3,800 lbs. for round bales.     | 265 lbs. |
| JDBS-3480 | Triple bolt-in forged spears spaced 28" apart, useable length of 42". Fits Global Series II Tool Carrier. Rated at 4,000 lbs. for large square bales. | 300 lbs. |