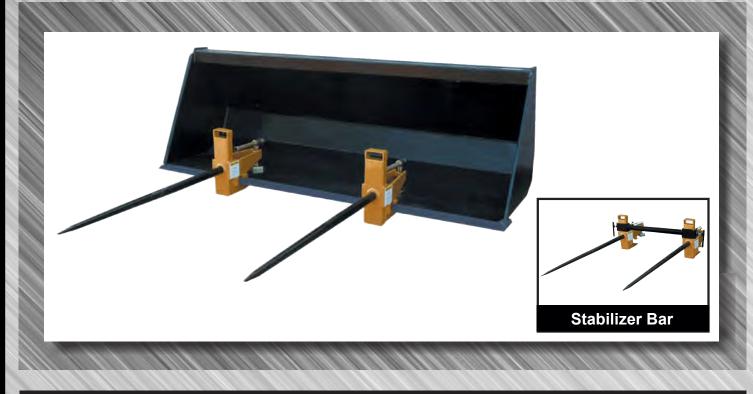

## FEATURES:

- Tapered bolt-in spear for easy bale penetration
- Mounts easily in seconds without tools
- Equipped with handles for ease in mounting
- Adjustable handles slide for additional leverage

|          |                                                                                 |                       | a da al a la |           | de he callerie a |
|----------|---------------------------------------------------------------------------------|-----------------------|--------------------------------------------|-----------|------------------|
| MODELS   | LIFT<br>CAPACITY                                                                | USABLE TINE<br>LENGTH | MAX. BUCKET LIP<br>THICKNESS               | TINE SIZE | WEIGHT           |
| CBS-3000 | 3000 lbs.                                                                       | 41-1/2"               | 1-1/4"                                     | 1-5/8"    | 136              |
| BFS-4000 | Bale Spear Stabilizer, adjustable, stabilizes width of CBS-3000 from 27" to 45" |                       |                                            |           | 28               |
|          |                                                                                 |                       |                                            |           |                  |