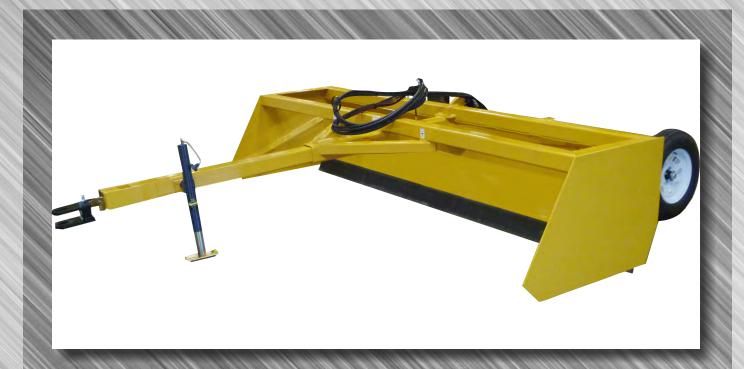

## **FEATURES**:

- 4" x 4" x 3/8" swivel tongue
- 3/8" side plates with 2" angle supports
- 4" x 4" axle with hardened greaseable pins
- Tilt axle standard equipment
- Furnished with 15" wheels and tires

Requirements: 2 - 3" x 8" double acting hydraulic cylinders for lift and tilt features and hoses (16' and 18' lengths)

| MODELS | WORKING<br>WIDTH | MOLDBOARD<br>HEIGHT &<br>THICKNESS | SIDE<br>PLATES   | HP<br>REQ'D | CAPACITY     | MOLDBOARD<br>CUTTING<br>EDGE | WEIGHT |
|--------|------------------|------------------------------------|------------------|-------------|--------------|------------------------------|--------|
| RDS8   | 8'               | 1/4" X 24"                         | 3/8" x 30" x 40" | 75 - 175    | 2-1/2 cu.yd. | 1/2" x 6"<br>Reversible      | 1450   |
| RDS10  | 10'              | 1/4" X 24"                         | 3/8" x 30" x 40" | 75 - 175    | 3-1/8 cu.yd. | 1/2" x 6"<br>Reversible      | 1650   |
| RDS12  | 12'              | 1/4" X 24"                         | 3/8" x 30" x 40" | 75 - 175    | 3-3/4 cu.yd. | 1/2" x 6"<br>Reversible      | 1860   |