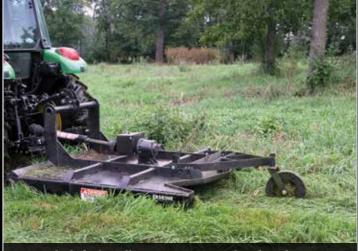

### **3-POINT PTO BRUSH MOWER** TRACTOR ATTACHMENT

Our 3-point brush mower is the perfect companion for your compact tractor. Break new trails, clear ditches or other overgrown areas. The innovative "Stump Jumper" is designed to prevent damage to the unit. This unit operates both forwards and backwards.

### FEATURES

- Cut, clear and mulch unwanted brush, thickets, grass and saplings up to 3" in diameter
- · Break new trails, clear ditches, construction, property sites, and other overgrown areas
- Heavy-duty design made for rugged applications
- Tail wheel is easily adjustable for height and can be secured in an upright position when not needed
- Heavy-duty gear box and slip clutch to prevent damage
- Stump Jumper designed to prevent damage to unit
- Operates both forwards and backwards