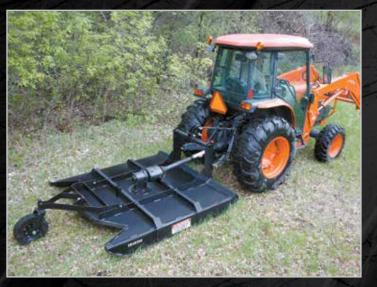

### **3-POINT PTO BRUSH MOWER** TRACTOR ATTACHMENT

Our 3-point brush mower is the perfect companion for your compact tractor. Break new trails, clear ditches or other overgrown areas. The innovative "Stump Jumper" is designed to prevent damage to the unit. This unit operates both forwards and backwards.

### FEATURES

- Cut, clear and mulch unwanted brush, thickets, grass and saplings up to 3" in diameter
- · Break new trails, clear ditches, construction, property sites, and other overgrown areas
- Heavy-duty design made for rugged applications
- Tail wheel is easily adjustable for height and can be secured in an upright position when not needed
- Heavy-duty gear box and slip clutch to prevent damage
- Stump Jumper designed to prevent damage to unit
- Operates both forwards and backwards

### **3-POINT PTO BRUSH MOWER** TRACTOR ATTACHMENT

Open deck design allows easy access to brush and trees.

Tail wheel is easily adjustable for height and can be secured in an upright position when not needed.