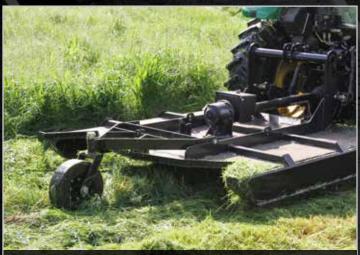

### **3-POINT PTO BRUSH MOWER** TRACTOR ATTACHMENT

Open deck design allows easy access to brush and trees.

Tail wheel is easily adjustable for height and can be secured in an upright position when not needed.