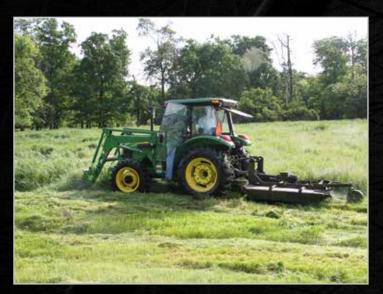

### **3-POINT PTO BRUSH MOWER** TRACTOR ATTACHMENT

Our 3-point brush mower is the perfect companion for your compact tractor. Break new trails, clear ditches or other overgrown areas. The innovative "Stump Jumper" is designed to prevent damage to the unit. This unit operates both forwards and backwards.