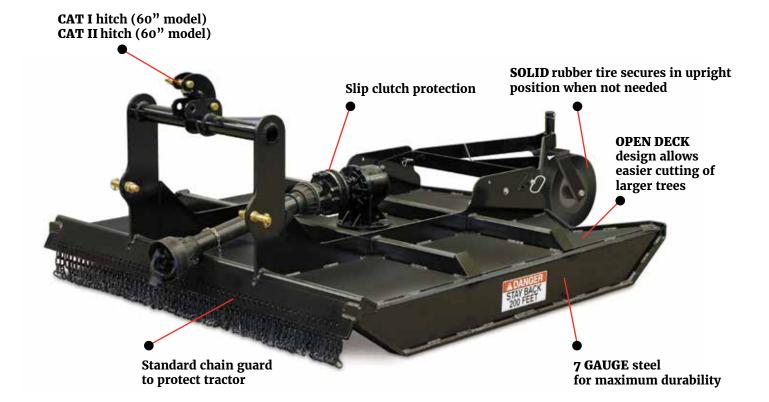

### FEATURES

- Cut, clear and mulch unwanted brush, thickets, grass and saplings up to 3" in diameter
- · Break new trails, clear ditches, construction, property sites, and other overgrown areas
- Heavy-duty design made for rugged applications
- Tail wheel is easily adjustable for height and can be secured in an upright position when not needed
- Heavy-duty gear box and slip clutch to prevent damage
- Stump Jumper designed to prevent damage to unit
- Operates both forwards and backwards

### **3-POINT PTO BRUSH MOWER** TRACTOR ATTACHMENT

Large frame makes big jobs easy and cuts your working time down to save you \$\$\$.

7 Gauge steel for maximum durability.