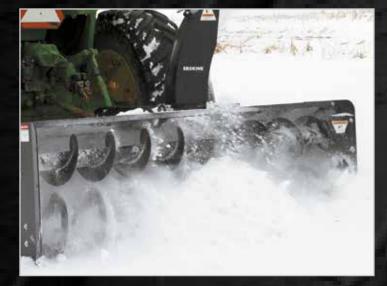

## **3-POINT PTO HEAVY-DUTY REAR MOUNT SNOWBLOWER**

TRACTOR ATTACHMENT

Standard hydraulic orbit motor chute rotator

Large open-flight auger with shear bolt protection

800.437.6912