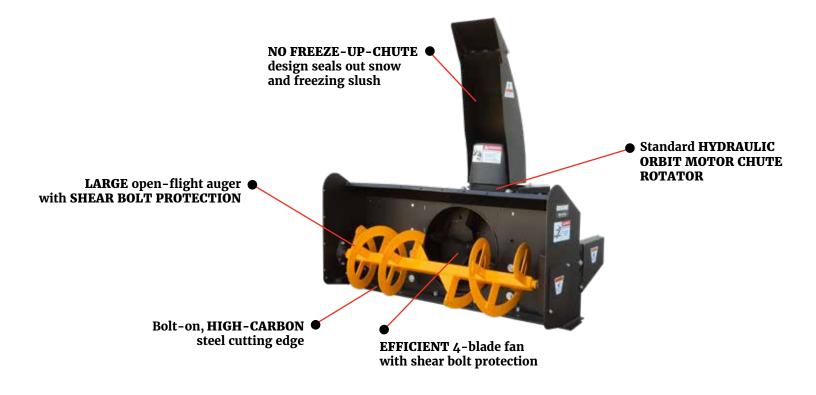

### **FEATURES**

- · Single 18" or dual 16" augers with shear bolt protection
- · 4 bolt-on replaceable hardened skid shoes
- · Reversible cutting edge
- Standard hydraulic orbit motor chute rotator
- 4-blade fan with shear bolt protection

## **3-POINT PTO HEAVY-DUTY REAR MOUNT SNOWBLOWER**

TRACTOR ATTACHMENT

Standard hydraulic orbit motor chute rotator

Large open-flight auger with shear bolt protection

800.437.6912