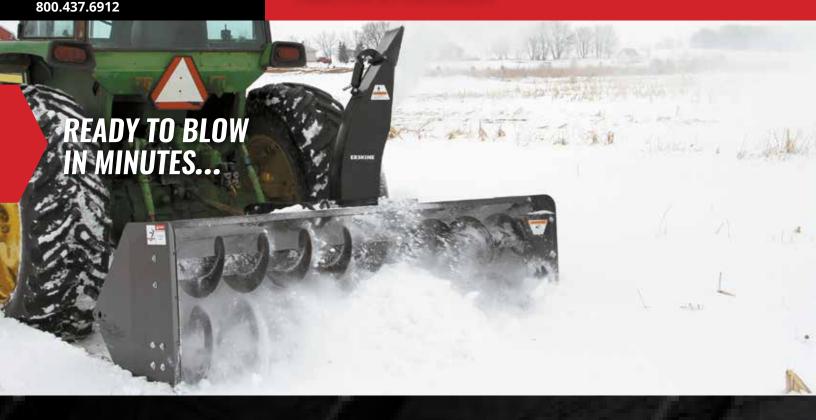

## **3-POINT PTO HEAVY-DUTY REAR MOUNT SNOWBLOWER**

TRACTOR ATTACHMENT

This tough, dependable blower is built to go day after day. Features quick mount and dismount along with trouble-free chute rotation in all conditions. The blower chews through deep drifts and clears to the bare ground. Standard features include hydraulic chute rotation, reversible cutting edge, and adjustable skid shoes. These ruggedly built snow blowers are second-to-none in features, performance, and durability.

### **FEATURES**

- · Single 18" or dual 16" augers with shear bolt protection
- · 4 bolt-on replaceable hardened skid shoes
- · Reversible cutting edge
- Standard hydraulic orbit motor chute rotator
- 4-blade fan with shear bolt protection