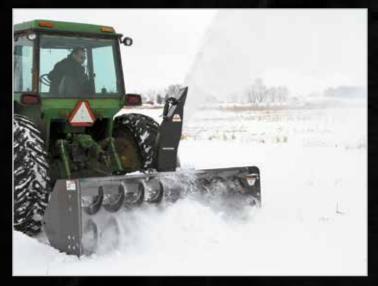

## **3-POINT PTO HEAVY-DUTY REAR MOUNT SNOWBLOWER**

TRACTOR ATTACHMENT

This tough, dependable blower is built to go day after day. Features quick mount and dismount along with trouble-free chute rotation in all conditions. The blower chews through deep drifts and clears to the bare ground. Standard features include hydraulic chute rotation, reversible cutting edge, and adjustable skid shoes. These ruggedly built snow blowers are second-to-none in features, performance, and durability.

### **FEATURES**

- · Single 18" or dual 16" augers with shear bolt protection
- · 4 bolt-on replaceable hardened skid shoes
- · Reversible cutting edge
- Standard hydraulic orbit motor chute rotator
- 4-blade fan with shear bolt protection