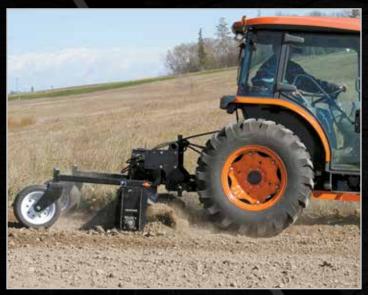

### **3-POINT PTO SOIL CONDITIONER** TRACTOR ATTACHMENT

Our 3-Point Soil Conditioner is an attachment that pays for itself in a very short amount of time by replacing your hand labor work crew. This versatile unit rakes stones and debris to either side or straight ahead for easy pickup. The aggressive teeth on the large-diameter rotor pulverize soil like an ordinary tiller, with the benefit of faster ground speed. The counter-rotating rotor moves soil ahead of it as it tills, filling in low spots and chewing off high spots. It creates perfect seedbeds and windrows. The 3-Point Soil Conditioner separates rocks, tears up sod, and pulverizes dirt clods. We rake and till deeper than anyone – as deep as 4".

### **3-POINT PTO SOIL CONDITIONER** TRACTOR ATTACHMENT

The aggressive teeth on the large-diameter rotor pulverize soil like an ordinary tiller, with the benefit of faster ground speed.

The 3-Point Soil Conditioner separates rocks, tears up sod, and pulverizes dirt clods.