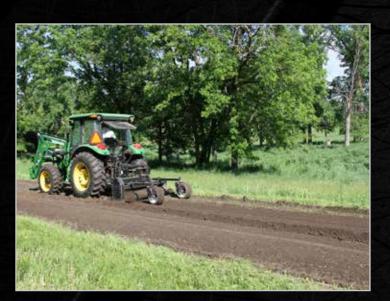

### **3-POINT PTO SOIL CONDITIONER** TRACTOR ATTACHMENT

Our 3-Point Soil Conditioner is an attachment that pays for itself in a very short amount of time by replacing your hand labor work crew. This versatile unit rakes stones and debris to either side or straight ahead for easy pickup. The aggressive teeth on the large-diameter rotor pulverize soil like an ordinary tiller, with the benefit of faster ground speed. The counter-rotating rotor moves soil ahead of it as it tills, filling in low spots and chewing off high spots. It creates perfect seedbeds and windrows. The 3-Point Soil Conditioner separates rocks, tears up sod, and pulverizes dirt clods. We rake and till deeper than anyone – as deep as 4".

### **3-POINT PTO SOIL CONDITIONER** TRACTOR ATTACHMENT

The aggressive teeth on the large-diameter rotor pulverize soil like an ordinary tiller, with the benefit of faster ground speed.

The 3-Point Soil Conditioner separates rocks, tears up sod, and pulverizes dirt clods.