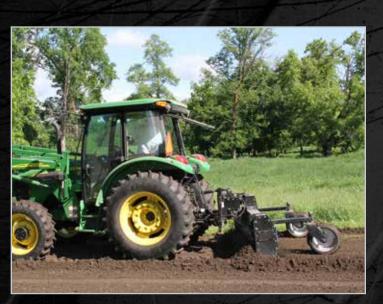

### **3-POINT PTO SOIL CONDITIONER** TRACTOR ATTACHMENT

STAND

The massive 10" rotor gives you the ability to till more aggressively and move more dirt faster.

Self-adjusting slip clutches provide driveline protection from overload caused by rotor contact with immovable material situations and ground contact.