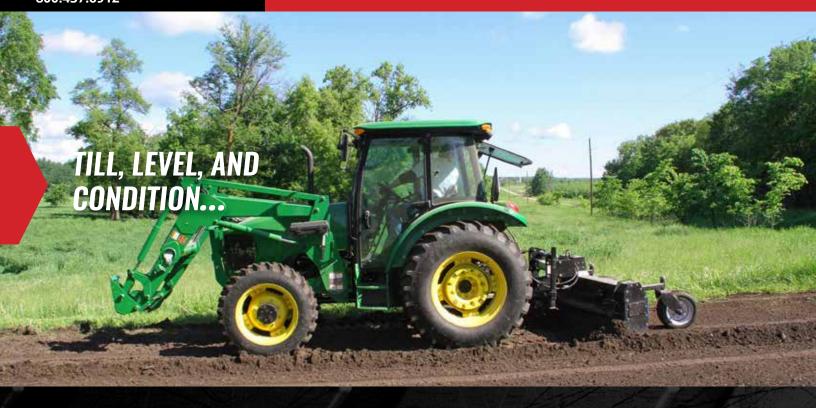

### **3-POINT PTO SOIL CONDITIONER** TRACTOR ATTACHMENT

Our 3-Point Soil Conditioner is an attachment that pays for itself in a very short amount of time by replacing your hand labor work crew. This versatile unit rakes stones and debris to either side or straight ahead for easy pickup. The aggressive teeth on the large-diameter rotor pulverize soil like an ordinary tiller, with the benefit of faster ground speed. The counter-rotating rotor moves soil ahead of it as it tills, filling in low spots and chewing off high spots. It creates perfect seedbeds and windrows. The 3-Point Soil Conditioner separates rocks, tears up sod, and pulverizes dirt clods. We rake and till deeper than anyone – as deep as 4".

### **3-POINT PTO SOIL CONDITIONER** TRACTOR ATTACHMENT

The aggressive teeth on the large-diameter rotor pulverize soil like an ordinary tiller, with the benefit of faster ground speed.

The 3-Point Soil Conditioner separates rocks, tears up sod, and pulverizes dirt clods.