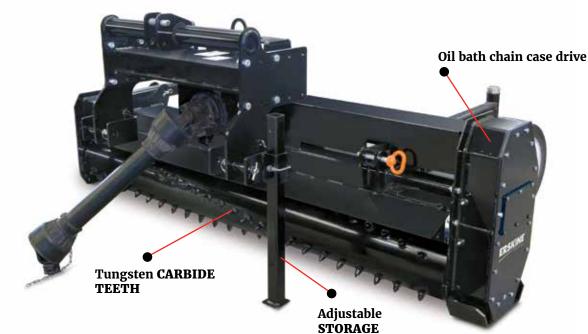

### FEATURES

- Driveline slip clutch protection
- Tungsten carbide teeth
- Power angling (optional)
- Large solid rubber wheels
- Rubber shields
- Teeth are welded in a spiral pattern

### **3-POINT PTO SOIL CONDITIONER** TRACTOR ATTACHMENT

STAND

The massive 10" rotor gives you the ability to till more aggressively and move more dirt faster.

Self-adjusting slip clutches provide driveline protection from overload caused by rotor contact with immovable material situations and ground contact.