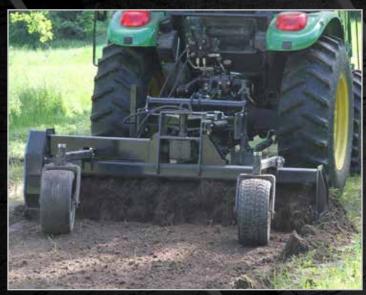

### **3-POINT PTO SOIL CONDITIONER** TRACTOR ATTACHMENT

Our 3-Point Soil Conditioner is an attachment that pays for itself in a very short amount of time by replacing your hand labor work crew. This versatile unit rakes stones and debris to either side or straight ahead for easy pickup. The aggressive teeth on the large-diameter rotor pulverize soil like an ordinary tiller, with the benefit of faster ground speed. The counter-rotating rotor moves soil ahead of it as it tills, filling in low spots and chewing off high spots. It creates perfect seedbeds and windrows. The 3-Point Soil Conditioner separates rocks, tears up sod, and pulverizes dirt clods. We rake and till deeper than anyone – as deep as 4".

### **3-POINT PTO SOIL CONDITIONER** TRACTOR ATTACHMENT

The aggressive teeth on the large-diameter rotor pulverize soil like an ordinary tiller, with the benefit of faster ground speed.

The 3-Point Soil Conditioner separates rocks, tears up sod, and pulverizes dirt clods.