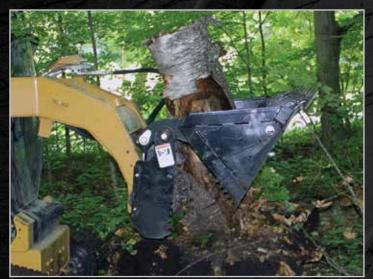

## **6-IN-1 COMBINATION BUCKET**

SKID STEER ATTACHMENT

This multi-purpose bucket does it all – dozing, grappling, leveling, digging, loading, and dumping. Use it on demolition, construction, landscaping and municipal jobs. Its interlocking serrated grapple edges hold objects securely while its unique design provides optimum digging force.

## **FEATURES**

- 6 features in 1 bucket
- Good visibility to the front cutting edge
- Bucket bottom and clamshell are reinforced
- Multitasking bucket keeps your skid steer productive
- · Great for site cleanup, scraping, and brush removal
- · Greaseable pivot points
- Two powerful 3,000 lb. cylinders
- Three sharp cutting edges
- Interlocking serrated teeth