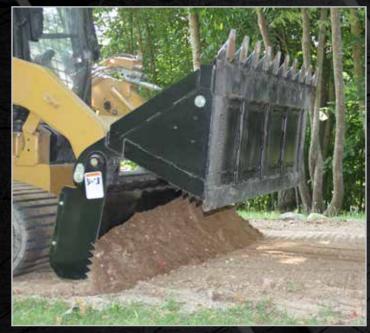

## **6-IN-1 COMBINATION BUCKET**

SKID STEER ATTACHMENT

This multi-purpose bucket does it all – dozing, grappling, leveling, digging, loading, and dumping. Use it on demolition, construction, landscaping and municipal jobs. Its interlocking serrated grapple edges hold objects securely while its unique design provides optimum digging force.

## **FEATURES**

- 6 features in 1 bucket
- Good visibility to the front cutting edge
- Bucket bottom and clamshell are reinforced
- Multitasking bucket keeps your skid steer productive
- · Great for site cleanup, scraping, and brush removal
- · Greaseable pivot points
- Two powerful 3,000 lb. cylinders
- Three sharp cutting edges
- Interlocking serrated teeth