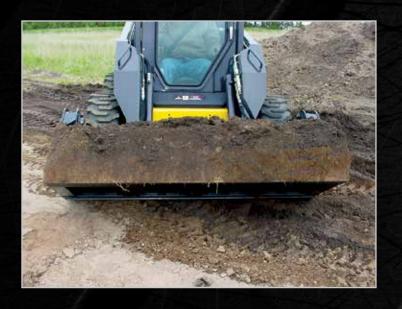

## **6-IN-1 COMBINATION BUCKET**

SKID STEER ATTACHMENT

This multi-purpose bucket does it all – dozing, grappling, leveling, digging, loading, and dumping. Use it on demolition, construction, landscaping and municipal jobs. Its interlocking serrated grapple edges hold objects securely while its unique design provides optimum digging force.

## **FEATURES**

- 6 features in 1 bucket
- Good visibility to the front cutting edge
- Bucket bottom and clamshell are reinforced
- Multitasking bucket keeps your skid steer productive
- · Great for site cleanup, scraping, and brush removal
- · Greaseable pivot points
- Two powerful 3,000 lb. cylinders
- Three sharp cutting edges
- Interlocking serrated teeth