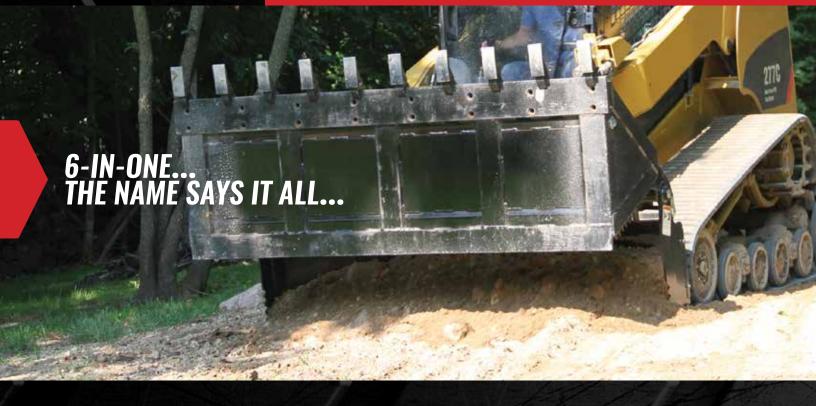

## **6-IN-1 COMBINATION BUCKET**

SKID STEER ATTACHMENT

This multi-purpose bucket does it all – dozing, grappling, leveling, digging, loading, and dumping. Use it on demolition, construction, landscaping and municipal jobs. Its interlocking serrated grapple edges hold objects securely while its unique design provides optimum digging force.

## **6-IN-1 COMBINATION BUCKET**

SKID STEER ATTACHMENT

800.437.6912

ERSKINE