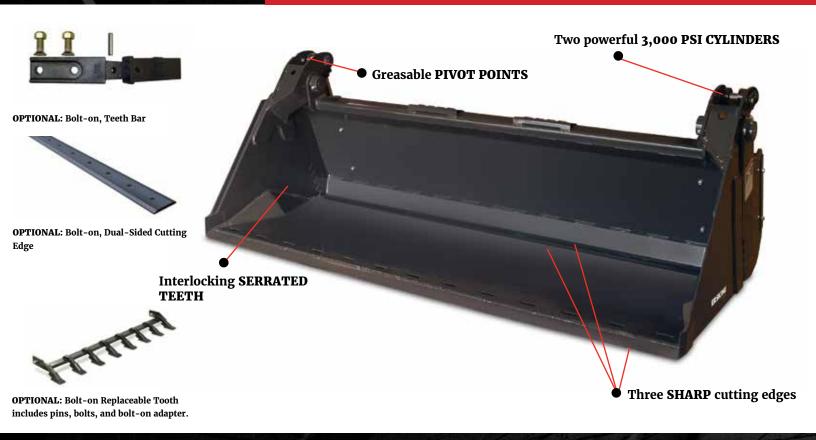

## **FEATURES**

- 6 features in 1 bucket
- Good visibility to the front cutting edge
- Bucket bottom and clamshell are reinforced
- Multitasking bucket keeps your skid steer productive
- · Great for site cleanup, scraping, and brush removal
- · Greaseable pivot points
- Two powerful 3,000 lb. cylinders
- Three sharp cutting edges
- Interlocking serrated teeth

## **Options**

Bolt-on Cutting Edge

**Bolt-on Replaceable Tooth** 

Teeth Bar

**End Plates** 

Mount Frame Spacer (for use with Tilt Attachment or Over-the-Tire Tracks)

**Factory Installed Couplers** 

800.437.6912