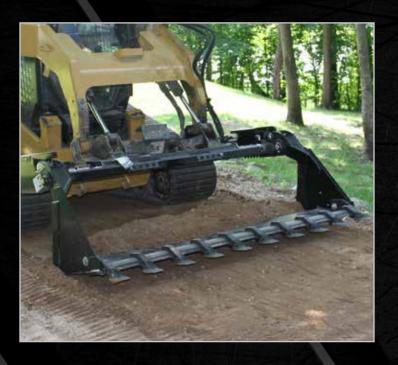

## **6-IN-1 COMBINATION BUCKET**

SKID STEER ATTACHMENT

This multi-purpose bucket does it all – dozing, grappling, leveling, digging, loading, and dumping. Use it on demolition, construction, landscaping and municipal jobs. Its interlocking serrated grapple edges hold objects securely while its unique design provides optimum digging force.

## **FEATURES**

- 6 features in 1 bucket
- Good visibility to the front cutting edge
- Bucket bottom and clamshell are reinforced
- Multitasking bucket keeps your skid steer productive
- · Great for site cleanup, scraping, and brush removal
- · Greaseable pivot points
- Two powerful 3,000 lb. cylinders
- Three sharp cutting edges
- Interlocking serrated teeth