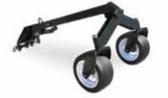

#### FEATURES

- Heavy-Duty, quality construction and design
- Bolt-on, reversible, three-piece cutting edge
- 6-Way Dozer Blade
- Heavy-Duty, quality construction and design
- Optional Grading/Leveling Package (wheel kit) eliminates unwanted blade hop
- Adjustable skid shoes for control of cutting edge depth
- Industry-Leading innovative design
- Our universal attachment plates fit most skid steers

#### HEAVY-DUTY, DEEP RADI-US INDUSTRIAL STRENGTH **MOLDBOARD**

**REVERSIBLE** BILATERAL **CUTTING ENDS** 

FAST AND EASY PINNING **OF OPTIONAL WHEEL** 

KIT

Optional: EŻ Grading/Leveling Combo Package eliminates unwanted blade-hop and provides operator better blade control and ad-justment. This results in a more accurate and efficient job.