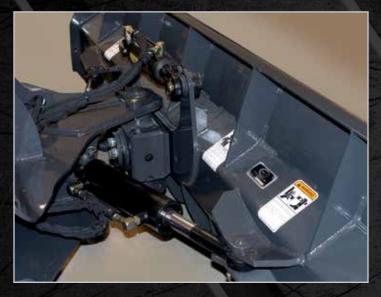

#### **6-WAY DOZER BLADE** SKID STEER ATTACHMENT

Optional: Wire Harness for hydraulic models with attachment controls. Fits Cat/ASV (8-pin) and John Deere/New Holland/ CASÉ/Bobcat (14-pin).

Optional: Pistol Grip Control Har-ness is required if skid steer is NOT equipped with attachment control system. (Only needed when ordering hydraulic angling model).