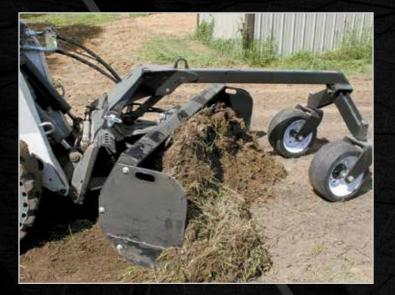

# THREE TOOLS IN ONE..

Turn your skid steer into a high performance, dirt moving machine. This dozer, grader, and leveler is all in one package. Ideal for dozing, scraping, and cutting swales. Also, levels roads, yards, and job sites. Turn your skid steer into a high performance grading machine. Six-way hydraulically controlled dozer blade is easy to operate. Saves job site prep time. Optional Grading/Leveling Package (wheel kit) available for leveling and grading.

#### FEATURES

- Heavy-Duty, quality construction and design
- Bolt-on, reversible, three-piece cutting edge
- 6-Way Dozer Blade
- Heavy-Duty, quality construction and design
- Optional Grading/Leveling Package (wheel kit) eliminates unwanted blade hop
- Adjustable skid shoes for control of cutting edge depth
- Industry-Leading innovative design
- Our universal attachment plates fit most skid steers

#### HEAVY-DUTY, DEEP RADI-US INDUSTRIAL STRENGTH **MOLDBOARD**

**REVERSIBLE** BILATERAL **CUTTING ENDS** 

FAST AND EASY PINNING **OF OPTIONAL WHEEL** 

KIT

Optional: EŻ Grading/Leveling Combo Package eliminates unwanted blade-hop and provides operator better blade control and ad-justment. This results in a more accurate and efficient job.