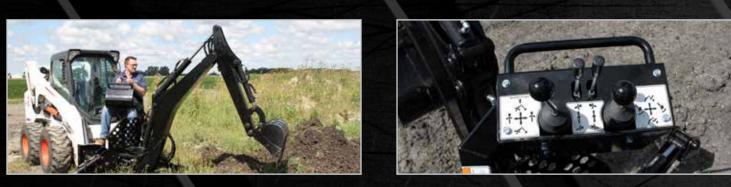

## BREAK NEW GROUND...

When it comes to landscaping and excavating start the job right with the backhoe.

This backhoe attachment digs deeper and reaches further. The versatile curved-boom backhoe attachment that fits your tractor and your property. The backhoe is a rugged backhoe that's ready to sink its teeth into any task you give it, from landscaping to concrete footings. The backhoe gives you precision and power at your fingertips. Running deep with features, the backhoe will turn your mountain of a job into a molehill.

#### FEATURES

- Operator seat swings for better visibility of work area
- Optimum performance with 5-7 GPM hydraulic system
- Dual cylinder swing provides maximum swinging power
- All main pivot points greaseable for easy maintenance. Full width replaceable hardened steel bushings on all wearable pivot points
- Boom & rotation lock for transport
- 9", 12" (3 teeth), 15", 18" (4 teeth), 24" (5 teeth) and 24" ditching bucket (no teeth)
- Street pads optional
- Our universal attachment plates fit most skid steers