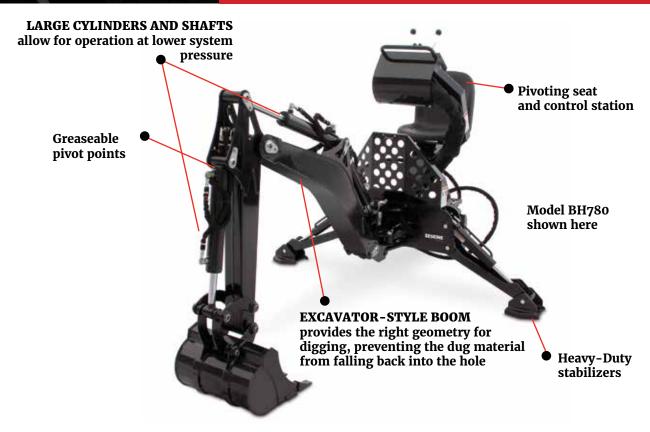

#### FEATURES

- Operator seat swings for better visibility of work area
- Optimum performance with 5-7 GPM hydraulic system
- Dual cylinder swing provides maximum swinging power
- All main pivot points greaseable for easy maintenance. Full width replaceable hardened steel bushings on all wearable pivot points
- Boom & rotation lock for transport
- 9", 12" (3 teeth), 15", 18" (4 teeth), 24" (5 teeth) and 24" ditching bucket (no teeth)
- Street pads optional
- Our universal attachment plates fit most skid steers