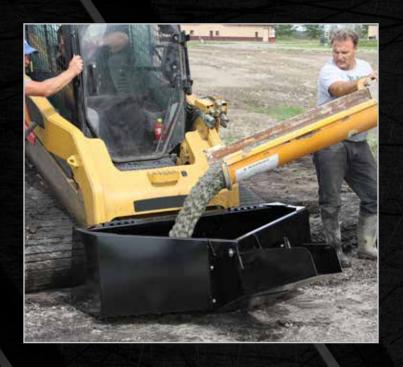

## **CONCRETE BUCKET**

SKID STEER ATTACHMENT

Choose the Concrete Bucket for your concrete moving needs. The most cost effective and efficient way to pour sidewalks, driveways, and other concrete jobs. Just the right size for your machine and it's easy to clean, store, and load.

## **FEATURES**

- · Reduces back-breaking manual labor
- · Transports and cleans up easily
- · Hauls up to 1/2 yard of concrete
- · Eliminates the need for a wheelbarrow
- · Works great in tight areas
- Attaches to most skid steers
- · Easy to attach and use
- 60" wide x 19" deep x 36" long
- · 12" x 12" discharge opening
- 345 lbs.
- · Our universal attachment plates fit most skid steers