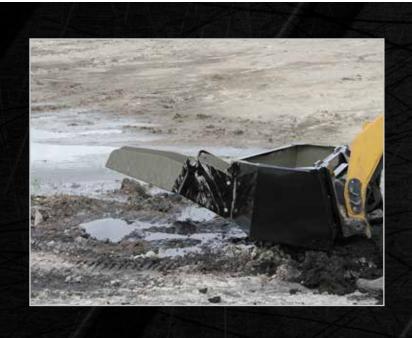

## **CONCRETE BUCKET**

SKID STEER ATTACHMENT

Choose the Concrete Bucket for your concrete moving needs. The most cost effective and efficient way to pour sidewalks, driveways, and other concrete jobs. Just the right size for your machine and it's easy to clean, store, and load.

## **FEATURES**

- · Reduces back-breaking manual labor
- · Transports and cleans up easily
- · Hauls up to 1/2 yard of concrete
- · Eliminates the need for a wheelbarrow
- · Works great in tight areas
- Attaches to most skid steers
- · Easy to attach and use
- 60" wide x 19" deep x 36" long
- · 12" x 12" discharge opening
- 345 lbs.
- · Our universal attachment plates fit most skid steers