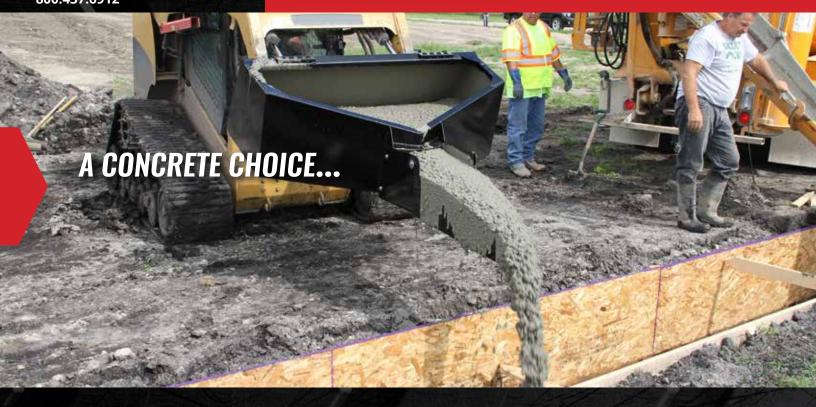

## **CONCRETE BUCKET**

SKID STEER ATTACHMENT

Choose the Concrete Bucket for your concrete moving needs. The most cost effective and efficient way to pour sidewalks, driveways, and other concrete jobs. Just the right size for your machine and it's easy to clean, store, and load.

## **FEATURES**

- · Reduces back-breaking manual labor
- · Transports and cleans up easily
- · Hauls up to 1/2 yard of concrete
- · Eliminates the need for a wheelbarrow
- · Works great in tight areas
- Attaches to most skid steers
- · Easy to attach and use
- 60" wide x 19" deep x 36" long
- · 12" x 12" discharge opening
- 345 lbs.
- · Our universal attachment plates fit most skid steers