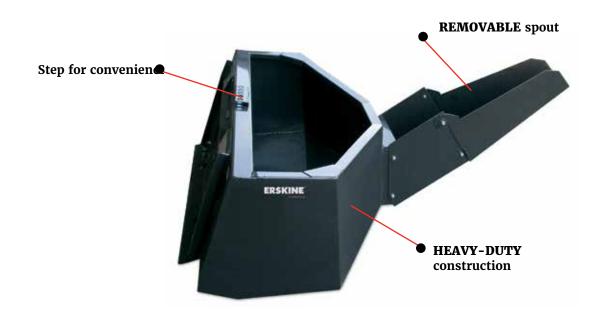

## **FEATURES**

- · Reduces back-breaking manual labor
- · Transports and cleans up easily
- · Hauls up to 1/2 yard of concrete
- · Eliminates the need for a wheelbarrow
- · Works great in tight areas
- Attaches to most skid steers
- · Easy to attach and use
- 60" wide x 19" deep x 36" long
- · 12" x 12" discharge opening
- 345 lbs.
- · Our universal attachment plates fit most skid steers

## **CONCRETE BUCKET**

SKID STEER ATTACHMENT

| Model                          | Concrete Bucket       |
|--------------------------------|-----------------------|
| Part Number                    | 900731                |
| Weight                         | 345 lb.               |
| Height                         | 19"                   |
| Bucket Dimensions              | 60" w x 19" d x 36" l |
| Length of Chute                | 40"                   |
| End of Chute Width             | 8"                    |
| Discharge Opening              | 12" x 12"             |
| Capacity                       | .50 yard              |
| Steel Thickness (bottom/sides) | .179" / .134"         |