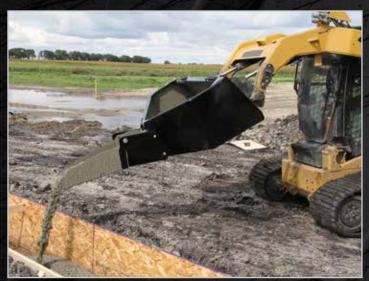

## **CONCRETE BUCKET**

SKID STEER ATTACHMENT

Choose the Concrete Bucket for your concrete moving needs. The most cost effective and efficient way to pour sidewalks, driveways, and other concrete jobs. Just the right size for your machine and it's easy to clean, store, and load.

## **FEATURES**

- · Reduces back-breaking manual labor
- · Transports and cleans up easily
- · Hauls up to 1/2 yard of concrete
- · Eliminates the need for a wheelbarrow
- · Works great in tight areas
- Attaches to most skid steers
- · Easy to attach and use
- 60" wide x 19" deep x 36" long
- · 12" x 12" discharge opening
- 345 lbs.
- · Our universal attachment plates fit most skid steers