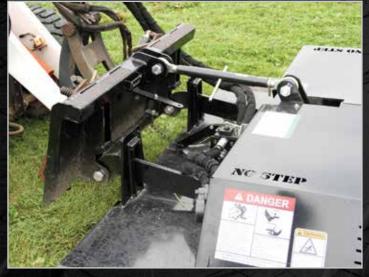

### **DUAL ROTARY BRUSH MOWER**

SKID STEER ATTACHMENT

Closed front deck keeps material under the deck longer for finer mulching and to help prevent flying debris.

Two heavy-duty stump jumpers designed to store rotational energy.