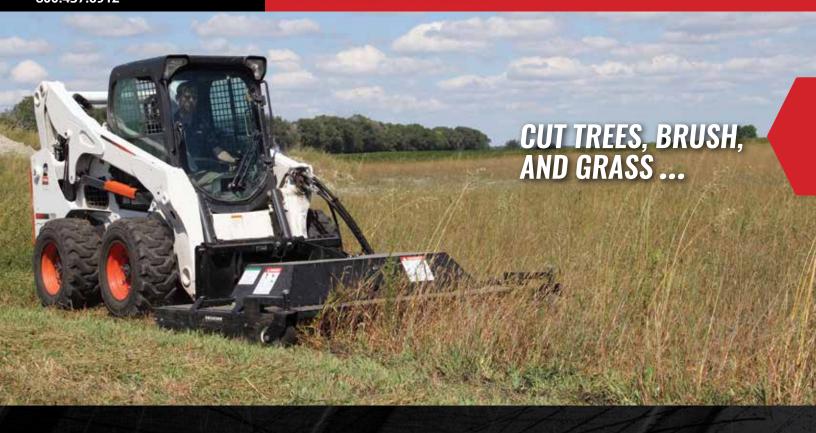

#### **DUAL ROTARY BRUSH MOWER**

SKID STEER ATTACHMENT

The Dual Rotary Brush Mower is engineered for today's larger skid steers. The 84" cutting width is built with 1/4" steel to withstand the rigors of brush cutting. Use it to cut trees, brush, and unwanted weeds and grass. It's unique automatic Float-n-Tilt™ system allows you to cut evenly on level surfaces as well as the most rugged terrain. This is further supported by the innovative blade positioning that achieves reduced deck length.