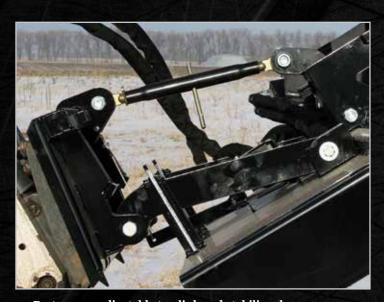

### **DUAL ROTARY BRUSH MOWER**

SKID STEER ATTACHMENT

Features an adjustable top link and stabilizer bar.

Automatic Float-n-Tilt™ system.

800.437.6912

ERSKINE