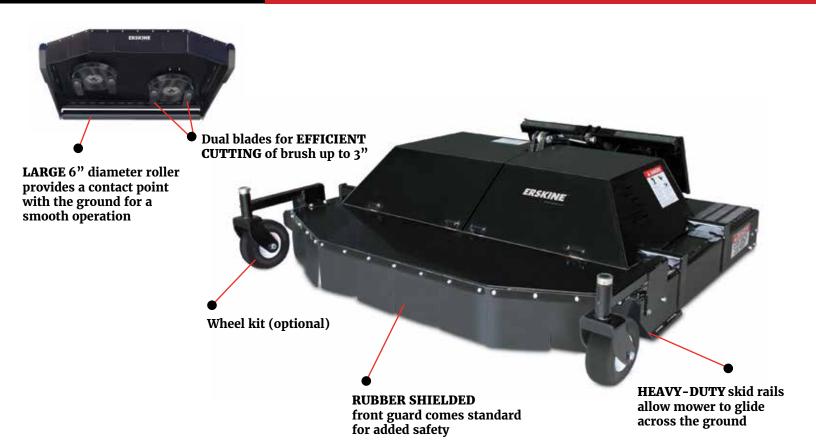

#### **FEATURES**

- · Heavy-duty design made for extreme applications
- · Designed for maximum cutting potential
- Heavy-duty gear box to power through the toughest brush
- HD stump jumper is designed to store rotational energy
- Dual edge cutting blades so you can reverse blade rotation for double the life
- No shear pins
- · Operates both forwards and backwards

### **DUAL ROTARY BRUSH MOWER**

SKID STEER ATTACHMENT

Closed front deck keeps material under the deck longer for finer mulching and to help prevent flying debris.

Two heavy-duty stump jumpers designed to store rotational energy.

#### **Options**

Wheel Kit

Replacement Blade Kit

Factory Installed Couplers (Bobcat only)

Factory Installed High Flow Couplers

800.437.6912

ERSKINE ATTACHMENTS LLC