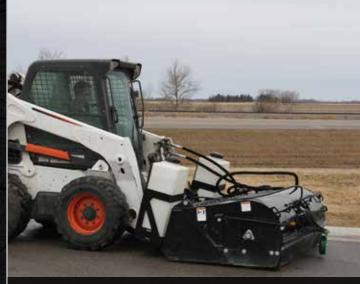

### **DUST CONTROL WATER KIT**

SKID STEER ATTACHMENT

The Dust Control Water Kit is crucial for environments where dust suppression is a must. Compatible with our Power Angle Broom and Pick-Up Broom, as well as third party broom attachments, this unit mounts between the attachment and the skid loader. Light user assembly required for hoses and fittings.

### **DUST CONTROL WATER KIT**

SKID STEER ATTACHMENT

Sprayer assembly included, not pictured

Compatible with our Power Angle Broom and Pick-Up Broom, as well as most third party broom attachments.

Spraying time approximately 40 minutes between fills.