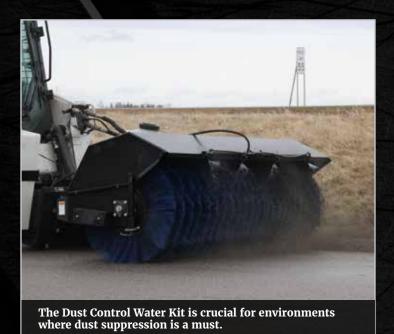

### **DUST CONTROL WATER KIT**

SKID STEER ATTACHMENT

The Dust Control Water Kit is crucial for environments where dust suppression is a must. Compatible with our Power Angle Broom and Pick-Up Broom, as well as third party broom attachments, this unit mounts between the attachment and the skid loader. Light user assembly required for hoses and fittings.

### **DUST CONTROL WATER KIT**

SKID STEER ATTACHMENT

Sprayer assembly included, not pictured

Compatible with our Power Angle Broom and Pick-Up Broom, as well as most third party broom attachments.

Spraying time approximately 40 minutes between fills.