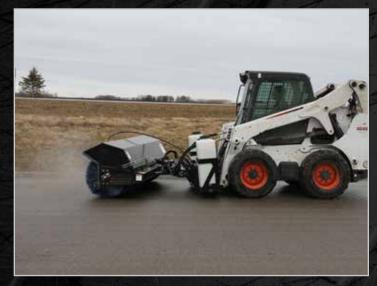

### **DUST CONTROL WATER KIT**

SKID STEER ATTACHMENT

The Dust Control Water Kit is crucial for environments where dust suppression is a must. Compatible with our Power Angle Broom and Pick-Up Broom, as well as third party broom attachments, this unit mounts between the attachment and the skid loader. Light user assembly required for hoses and fittings.

### **DUST CONTROL WATER KIT**

SKID STEER ATTACHMENT

Sprayer assembly included, not pictured

Compatible with our Power Angle Broom and Pick-Up Broom, as well as most third party broom attachments.

Spraying time approximately 40 minutes between fills.