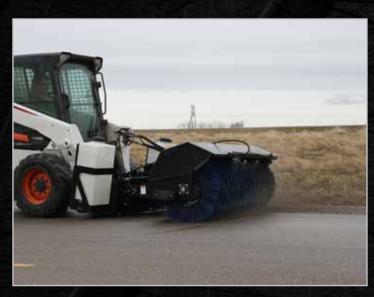

### **DUST CONTROL WATER KIT**

SKID STEER ATTACHMENT

The Dust Control Water Kit is crucial for environments where dust suppression is a must. Compatible with our Power Angle Broom and Pick-Up Broom, as well as third party broom attachments, this unit mounts between the attachment and the skid loader. Light user assembly required for hoses and fittings.

### **DUST CONTROL WATER KIT**

SKID STEER ATTACHMENT

Sprayer assembly included, not pictured

Compatible with our Power Angle Broom and Pick-Up Broom, as well as most third party broom attachments.

Spraying time approximately 40 minutes between fills.