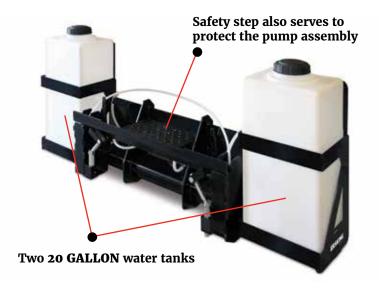

## **DUST CONTROL WATER KIT**

SKID STEER ATTACHMENT

12V pump operates from standard power source

|                               | CONTRACTOR OF THE PARTY OF THE PARTY. |
|-------------------------------|---------------------------------------|
| Model                         | <b>Dust Control Water Kit</b>         |
| Part Number                   | 901110                                |
| Tank Capacity                 | 20 gallons per tank                   |
| Number of Tanks               | 2                                     |
| Tip Flow                      | .27 GPM                               |
| Number of Tips                | 4                                     |
| Spraying Time                 | 40 minutes                            |
| Pump Type                     | Self-priming diaphragm                |
| Maximum Current Draw          | 6 amps                                |
| Power Source                  | 12V                                   |
| Operating Weight (tanks full) | 945 lb.                               |
| Overall Height                | 36"                                   |
| Overall Depth                 | 15"                                   |
| Overall Width                 | 77"                                   |

### **DUST CONTROL WATER KIT**

SKID STEER ATTACHMENT

Sprayer assembly included, not pictured

Compatible with our Power Angle Broom and Pick-Up Broom, as well as most third party broom attachments.

Spraying time approximately 40 minutes between fills.