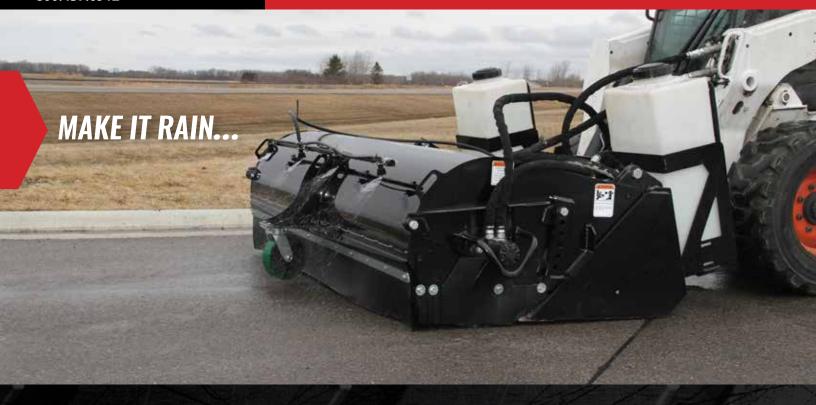

### **DUST CONTROL WATER KIT**

SKID STEER ATTACHMENT

The Dust Control Water Kit is crucial for environments where dust suppression is a must. Compatible with our Power Angle Broom and Pick-Up Broom, as well as third party broom attachments, this unit mounts between the attachment and the skid loader. Light user assembly required for hoses and fittings.

#### **FEATURES**

- · Largest in the industry with a 40 gallon capacity for less frequent refills
- · Self-contained unit, no skid steer modification required
- Self-priming pump
- Operates on standard 12V power source