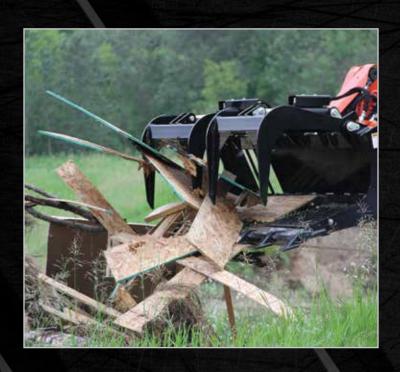

### **GRAPPLE ROD BUCKET**

SKID STEER ATTACHMENT

The Grapple Rod Bucket is the perfect piece of equipment to dig or root out and grab difficult material, while sifting out unwanted debris. Replaceable cast shanks with pin-on heat treated replaceable tips adds to the life and economic viability of this machine. Heavy-duty 7/8" rods are spaced 3 1/8" apart so larger items will stay in the grapple while loose dirt or dust falls through. Two heavy-duty independent grapples powered by two 3,000 lb. cylinders, that are shielded to prevent damage, power this monster for the largest jobs.

#### **FEATURES**

- Rugged tool great for landscaping, demolition, roots, rocks, brush, debris, and other difficult-to-grasp material
- Designed for digging through the dirt to pick up unwanted material, leaving dirt behind
- · Excellent tool for digging and pulling out materials from demolition work
- Clears, combs, and grooms while screening material
- Clear, dig, extract, grab, and sift all-in-one tool
- Protective covers on hydraulic cylinders (standard equipment)