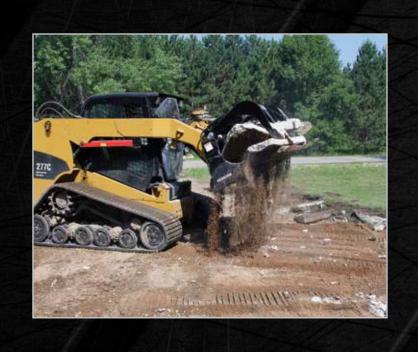

### **GRAPPLE ROD BUCKET**

SKID STEER ATTACHMENT

The Grapple Rod Bucket is the perfect piece of equipment to dig or root out and grab difficult material, while sifting out unwanted debris. Replaceable cast shanks with pin-on heat treated replaceable tips adds to the life and economic viability of this machine. Heavy-duty 7/8" rods are spaced 3 1/8" apart so larger items will stay in the grapple while loose dirt or dust falls through. Two heavy-duty independent grapples powered by two 3,000 lb. cylinders, that are shielded to prevent damage, power this monster for the largest jobs.

#### **FEATURES**

- Rugged tool great for landscaping, demolition, roots, rocks, brush, debris, and other difficult-to-grasp material
- Designed for digging through the dirt to pick up unwanted material, leaving dirt behind
- · Excellent tool for digging and pulling out materials from demolition work
- Clears, combs, and grooms while screening material
- Clear, dig, extract, grab, and sift all-in-one tool
- Protective covers on hydraulic cylinders (standard equipment)