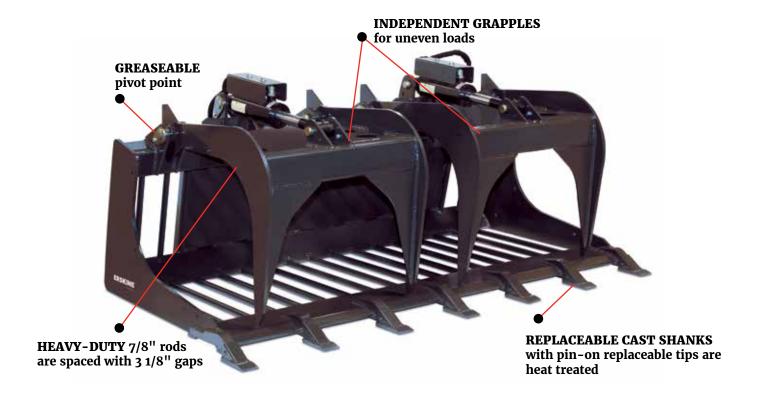

### **GRAPPLE ROD BUCKET**

SKID STEER ATTACHMENT

The Grapple Rod Bucket is the perfect piece of equipment to dig or root out and grab difficult material, while sifting out unwanted debris. Replaceable cast shanks with pin-on heat treated replaceable tips adds to the life and economic viability of this machine. Heavy-duty 7/8" rods are spaced 3 1/8" apart so larger items will stay in the grapple while loose dirt or dust falls through. Two heavy-duty independent grapples powered by two 3,000 lb. cylinders, that are shielded to prevent damage, power this monster for the largest jobs.

#### **FEATURES**

- Rugged tool great for landscaping, demolition, roots, rocks, brush, debris, and other difficult-to-grasp material
- Designed for digging through the dirt to pick up unwanted material, leaving dirt behind
- · Excellent tool for digging and pulling out materials from demolition work
- Clears, combs, and grooms while screening material
- Clear, dig, extract, grab, and sift all-in-one tool
- Protective covers on hydraulic cylinders (standard equipment)