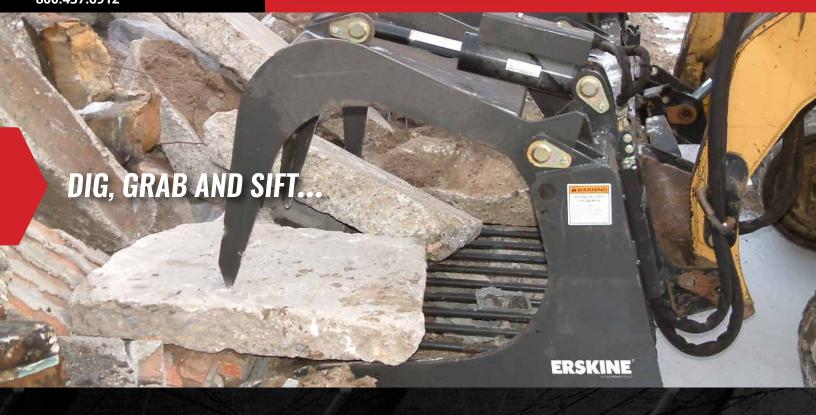

### **GRAPPLE ROD BUCKET**

SKID STEER ATTACHMENT

The Grapple Rod Bucket is the perfect piece of equipment to dig or root out and grab difficult material, while sifting out unwanted debris. Replaceable cast shanks with pin-on heat treated replaceable tips adds to the life and economic viability of this machine. Heavy-duty 7/8" rods are spaced 3 1/8" apart so larger items will stay in the grapple while loose dirt or dust falls through. Two heavy-duty independent grapples powered by two 3,000 lb. cylinders, that are shielded to prevent damage, power this monster for the largest jobs.

#### **FEATURES**

- Rugged tool great for landscaping, demolition, roots, rocks, brush, debris, and other difficult-to-grasp material
- Designed for digging through the dirt to pick up unwanted material, leaving dirt behind
- · Excellent tool for digging and pulling out materials from demolition work
- Clears, combs, and grooms while screening material
- Clear, dig, extract, grab, and sift all-in-one tool
- Protective covers on hydraulic cylinders (standard equipment)