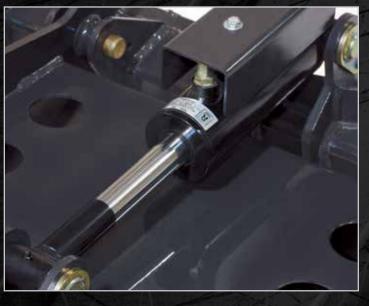

### **GRAPPLE ROD BUCKET**

SKID STEER ATTACHMENT

The Grapple Rod Bucket is the perfect piece of equipment to dig or root out and grab difficult material, while sifting out unwanted debris. Replaceable cast shanks with pin-on heat treated replaceable tips adds to the life and economic viability of this machine. Heavy-duty 7/8" rods are spaced 3 1/8" apart so larger items will stay in the grapple while loose dirt or dust falls through. Two heavy-duty independent grapples powered by two 3,000 lb. cylinders, that are shielded to prevent damage, power this monster for the largest jobs.

#### **FEATURES**

- Rugged tool great for landscaping, demolition, roots, rocks, brush, debris, and other difficult-to-grasp material
- Designed for digging through the dirt to pick up unwanted material, leaving dirt behind
- · Excellent tool for digging and pulling out materials from demolition work
- Clears, combs, and grooms while screening material
- Clear, dig, extract, grab, and sift all-in-one tool
- Protective covers on hydraulic cylinders (standard equipment)