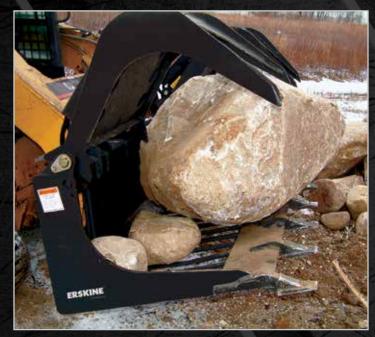

### **GRAPPLE ROD BUCKET**

SKID STEER ATTACHMENT

The Grapple Rod Bucket is the perfect piece of equipment to dig or root out and grab difficult material, while sifting out unwanted debris. Replaceable cast shanks with pin-on heat treated replaceable tips adds to the life and economic viability of this machine. Heavy-duty 7/8" rods are spaced 3 1/8" apart so larger items will stay in the grapple while loose dirt or dust falls through. Two heavy-duty independent grapples powered by two 3,000 lb. cylinders, that are shielded to prevent damage, power this monster for the largest jobs.

#### **FEATURES**

- Rugged tool great for landscaping, demolition, roots, rocks, brush, debris, and other difficult-to-grasp material
- Designed for digging through the dirt to pick up unwanted material, leaving dirt behind
- · Excellent tool for digging and pulling out materials from demolition work
- Clears, combs, and grooms while screening material
- Clear, dig, extract, grab, and sift all-in-one tool
- Protective covers on hydraulic cylinders (standard equipment)