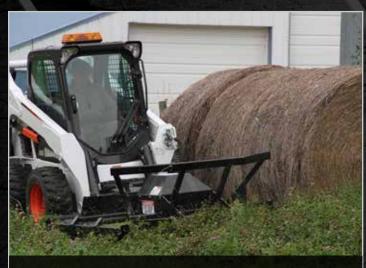

*



Cut, clear and mulch brush, grass, saplings and trees with the Utility Heavy-Duty Brush Mower. The deck is reinforced for long-term durability. An open deck design and heavy-duty push bar are designed for tackling large saplings and small trees.

#### **FEATURES**

- Blades are designed to lift and mulch the material
- Open deck design allows easier cutting of large saplings
- Operates both forwards and backwards
- Direct-drive motor
- Break new trails, clear ditches, and other overgrown areas

## 800.437.6912

© 2019 Erskine Attachments, LLC. All rights reserved.

042419

ERSKINE

Ster

#### ERSKINE ATTACHMENTS LLC www.erskineattachments.com 800.437.6912

### **HD DIRECT-DRIVE UTILITY BRUSH MOWER** *skid steer attachment*



Open deck design allows easy access to brush and trees.





Contoured deck allows blade to cut ahead of the frame.



Hydraulic motor with gear box ensures maximum output.

#### Options

Replacement Blade Kit

**Factory Installed Couplers** 

# 800.437.6912

© 2019 Erskine Attachments, LLC. All rights reserved.

042419





#### **HD DIRECT-DRIVE UTILITY BRUSH MOWER** *skid steer attachment*

HEAVY-DUTY Guard Pusher Reals help contour the earth for a SMOOTH CUT Contoured deck allows blade to cut ahead of the frame



Topple small trees while breaking new trails.



Heavy-duty deck helps push down trees and brush.

042419

## 800.437.6912

© 2019 Erskine Attachments, LLC. All rights reserved.