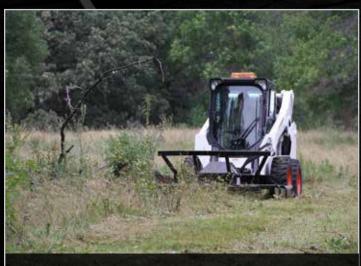

### **HD DIRECT-DRIVE UTILITY BRUSH MOWER** *skid steer attachment*

Cut, clear and mulch brush, grass, saplings and trees with the Utility Heavy-Duty Brush Mower. The deck is reinforced for long-term durability. An open deck design and heavy-duty push bar are designed for tackling large saplings and small trees.

#### **FEATURES**

- Blades are designed to lift and mulch the material
- Open deck design allows easier cutting of large saplings
- Operates both forwards and backwards
- Direct-drive motor
- Break new trails, clear ditches, and other overgrown areas