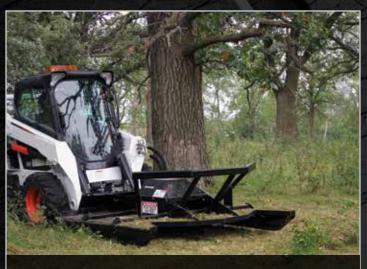

#### **HD DIRECT-DRIVE UTILITY BRUSH MOWER** *skid steer attachment*

HEAVY-DUTY Guard Pusher Reals help contour the earth for a SMOOTH CUT Contoured deck allows blade to cut ahead of the frame

Topple small trees while breaking new trails.

Heavy-duty deck helps push down trees and brush.

042419