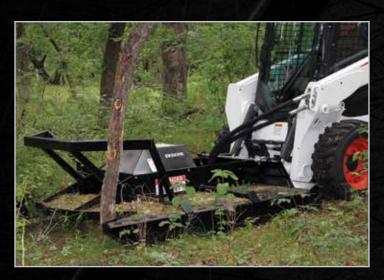

### **HD DIRECT-DRIVE UTILITY BRUSH MOWER** *skid steer attachment*

Cut, clear and mulch brush, grass, saplings and trees with the Utility Heavy-Duty Brush Mower. The deck is reinforced for long-term durability. An open deck design and heavy-duty push bar are designed for tackling large saplings and small trees.

#### **FEATURES**

- Blades are designed to lift and mulch the material
- Open deck design allows easier cutting of large saplings
- Operates both forwards and backwards
- Direct-drive motor
- Break new trails, clear ditches, and other overgrown areas

#### **HD DIRECT-DRIVE UTILITY BRUSH MOWER** *skid steer attachment*

HEAVY-DUTY Guard Pusher Reals help contour the earth for a SMOOTH CUT Contoured deck allows blade to cut ahead of the frame

Topple small trees while breaking new trails.

Heavy-duty deck helps push down trees and brush.

042419