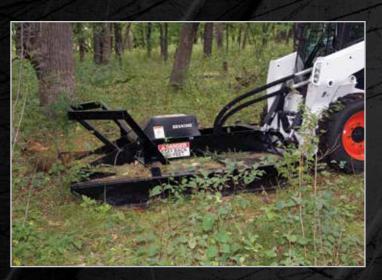

### **HD DIRECT-DRIVE UTILITY BRUSH MOWER** *skid steer attachment*

Open deck design allows easy access to brush and trees.

Contoured deck allows blade to cut ahead of the frame.

Hydraulic motor with gear box ensures maximum output.