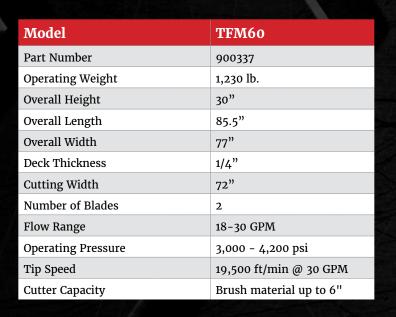

### **HD DIRECT-DRIVE UTILITY BRUSH MOWER** *skid steer attachment*

Open deck design allows easy access to brush and trees.

Contoured deck allows blade to cut ahead of the frame.

Hydraulic motor with gear box ensures maximum output.