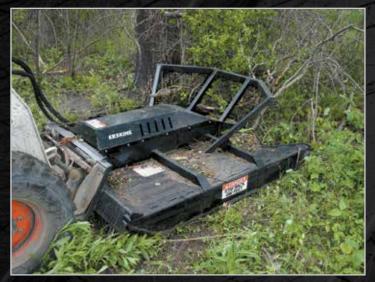

# **HEAVY-DUTY BRUSH MOWER**

SKID STEER ATTACHMENT

 $^{1\!/\!4}$  ' thick deck w/  $^{1\!/\!2}$  ' reinforcement under motor and gear box for additional strength.

Open cut-away deck channels material to the center for most efficient cut.