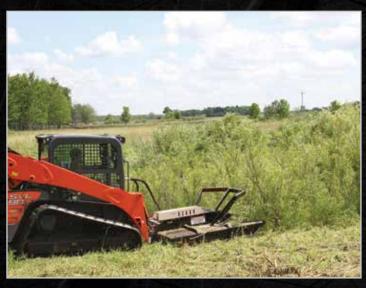

# **HEAVY-DUTY BRUSH MOWER**

SKID STEER ATTACHMENT

Cut, clear, and mulch the heaviest brush, grass, saplings, and trees. The heavy-duty, high flow design can handle the toughest land clearing projects. Industrial deck is reinforced for maximum cutting potential and long-term durability. Over-sized gearbox and stump jumper rotor is designed to store more rotational energy for a better, faster cut. Open deck design and heavy-duty push bar make quick work of large saplings and small trees.

# **HEAVY-DUTY BRUSH MOWER**

SKID STEER ATTACHMENT

Break new trails, clear ditches, construction, property sites, and other overgrown areas.

| Three 5/8" thick dual cutting-edge dove tail blades | s. |
|-----------------------------------------------------|----|
|-----------------------------------------------------|----|