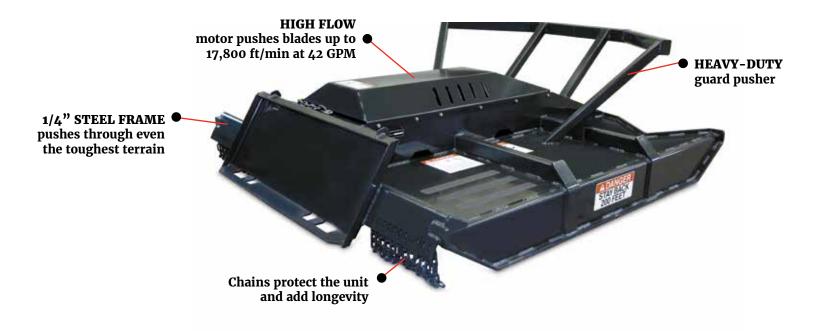

## **FEATURES**

- · Heavy-duty design made for extreme applications
- · Reinforced deck cut out, designed for maximum cutting potential
- Heavy-duty gear box to power through the toughest brush
- HD stump jumper is designed to store rotational energy
- Dual edge cutting blades so you can reverse blade rotation for double the life
- Open deck design allows easier cutting of larger trees
- · No shear pins
- · Operates both forwards and backwards

| Model              | 72"                     |
|--------------------|-------------------------|
| Part Number        | 900332                  |
| Overall Height     | 30"                     |
| Overall Length     | 85.5"                   |
| Overall Width      | 77"                     |
| Shipping Weight    | 1,635 lb.               |
| Operating Weight   | 1,530 lb.               |
| Cutting Width      | 72"                     |
| Deck Thickness     | 1/4"                    |
| Blades             | (3) 5/8" x 6" x 18"     |
| Flow Rate          | 30-42 GPM               |
| Operating Pressure | 3,000 - 4,200 psi       |
| Tip Speed          | 16,900 ft/min @ 40 GPM  |
| Cutter Capacity    | Brush material up to 6" |

# **HEAVY-DUTY BRUSH MOWER**

SKID STEER ATTACHMENT

 $^{1\!/\!4}$  ' thick deck w/  $^{1\!/\!2}$  ' reinforcement under motor and gear box for additional strength.

Open cut-away deck channels material to the center for most efficient cut.