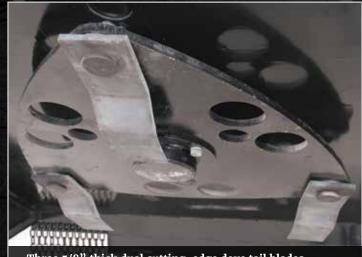

# **HEAVY-DUTY BRUSH MOWER**

SKID STEER ATTACHMENT

Break new trails, clear ditches, construction, property sites, and other overgrown areas.

| Three 5/8" thick dual cutting-edge dove tail blades | s. |
|-----------------------------------------------------|----|
|-----------------------------------------------------|----|