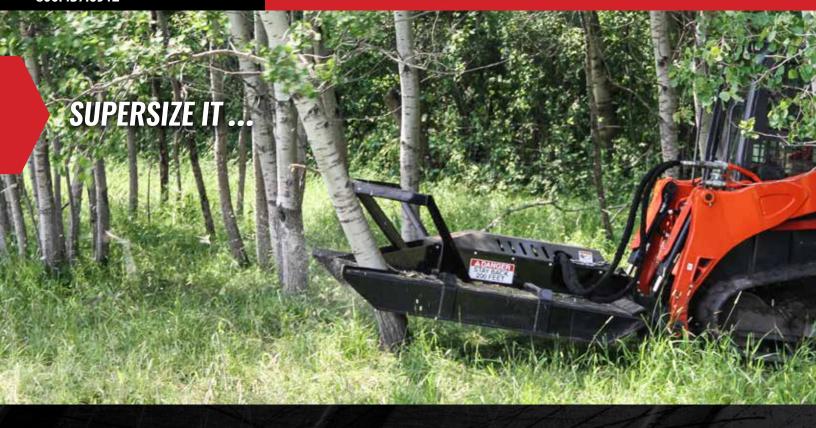

# **HEAVY-DUTY BRUSH MOWER**

SKID STEER ATTACHMENT

Cut, clear, and mulch the heaviest brush, grass, saplings, and trees. The heavy-duty, high flow design can handle the toughest land clearing projects. Industrial deck is reinforced for maximum cutting potential and long-term durability. Over-sized gearbox and stump jumper rotor is designed to store more rotational energy for a better, faster cut. Open deck design and heavy-duty push bar make quick work of large saplings and small trees.

# **HEAVY-DUTY BRUSH MOWER**

SKID STEER ATTACHMENT

Break new trails, clear ditches, construction, property sites, and other overgrown areas.

| Three 5/8" thick dual cutting-edge dove tail blades | s. |
|-----------------------------------------------------|----|
|-----------------------------------------------------|----|