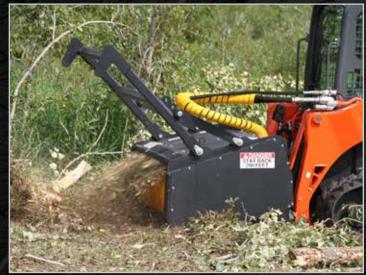

## **HEAVY-DUTY FORESTRY MULCHER**

SKID STEER ATTACHMENT

The Heavy-Duty Forestry Mulcher is a land clearing machine for breaking trails, leveling building sites, and clearing storm damage. This beast is designed with a variable displacement motor that automatically determines the best combination of speed and torque to tackle any situation.

#### **FEATURES**

- Motor options 33 41 GPM
- · High-strength timing belt to prevent slippage and wear
- · Variable displacement motor
- Built-in motor protection
- · Adjustable push bar
- · Reversible carbide teeth for double the tooth life