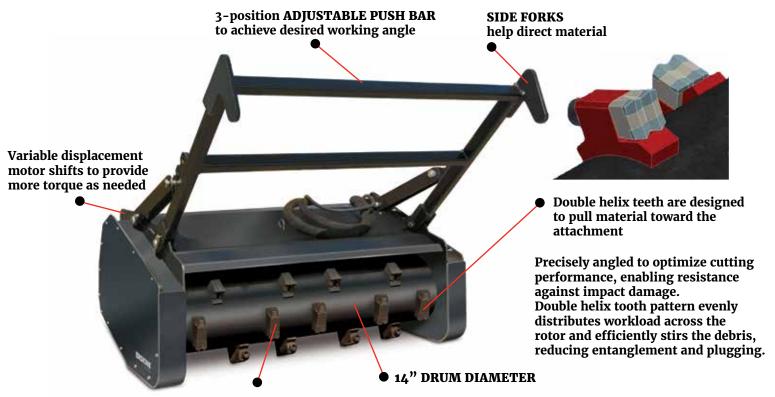

#### **FEATURES**

- Motor options 33 41 GPM
- · High-strength timing belt to prevent slippage and wear
- · Variable displacement motor
- Built-in motor protection
- · Adjustable push bar
- · Reversible carbide teeth for double the tooth life