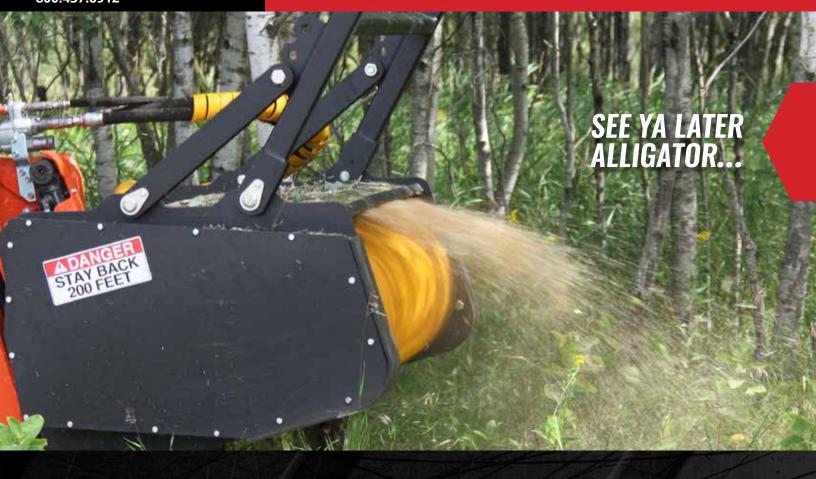

## **HEAVY-DUTY FORESTRY MULCHER**

SKID STEER ATTACHMENT

The Heavy-Duty Forestry Mulcher is a land clearing machine for breaking trails, leveling building sites, and clearing storm damage. This beast is designed with a variable displacement motor that automatically determines the best combination of speed and torque to tackle any situation.

#### **FEATURES**

- Motor options 33 41 GPM
- · High-strength timing belt to prevent slippage and wear
- · Variable displacement motor
- Built-in motor protection
- · Adjustable push bar
- · Reversible carbide teeth for double the tooth life