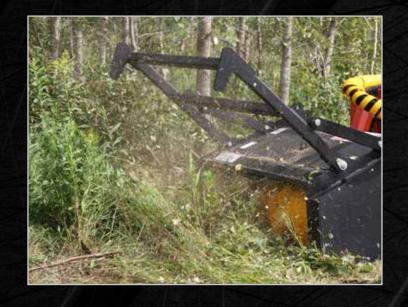

## **HEAVY-DUTY FORESTRY MULCHER**

SKID STEER ATTACHMENT

The Heavy-Duty Forestry Mulcher is a land clearing machine for breaking trails, leveling building sites, and clearing storm damage. This beast is designed with a variable displacement motor that automatically determines the best combination of speed and torque to tackle any situation.

#### **FEATURES**

- Motor options 33 41 GPM
- · High-strength timing belt to prevent slippage and wear
- · Variable displacement motor
- Built-in motor protection
- · Adjustable push bar
- · Reversible carbide teeth for double the tooth life