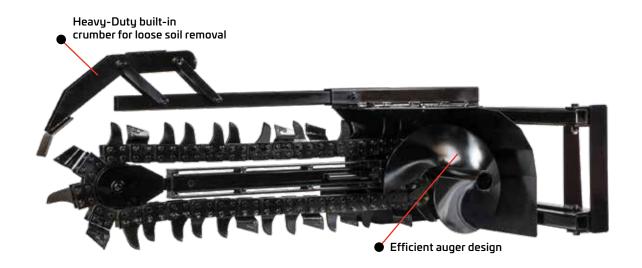

#### **FEATURES**

- Direct-Drive design
- · 2" hex head
- · Auger head pivots front-to-back and side-to-side
- Pivot side-to-side has a locking method provided
- · Our universal attachment plates fit most skid steers