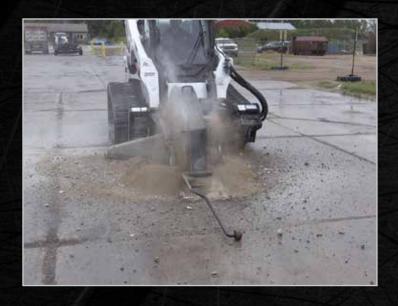

### **HEAVY-DUTY ROCK SAW**

SKID STEER ATTACHMENT

LIKE A KNIFE THROUGH BUTTER..

We designed the Heavy-Duty Rock Saw with a larger cutting spindle & support bearing that improves cutting efficiency through heavy-duty stabilization of the cutter head.

#### **FEATURES**

- · Highly visible depth gauge allows for more precise control over cutting depth
- · Large spindle & support bearing improves cutting efficiency by stabilizing the cutter head
- · Large floating deflector pushes the spoil out away from the track of the skid steer
- · Side cutter head teeth minimize any cutter head binding while cutting full depth trenches
- · Dual depth control legs improve stability while cutting
- New motor & gearbox provides 33% more available torque than the standard Rock Saw
- · Our universal attachment plates fit most skid steers