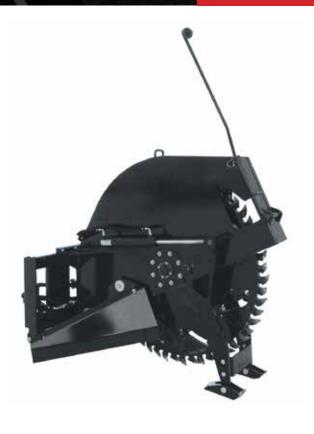

### **HEAVY-DUTY ROCK SAW**

SKID STEER ATTACHMENT

LIKE A KNIFE THROUGH BUTTER..

We designed the Heavy-Duty Rock Saw with a larger cutting spindle & support bearing that improves cutting efficiency through heavy-duty stabilization of the cutter head.

#### **FEATURES**

- · Highly visible depth gauge allows for more precise control over cutting depth
- · Large spindle & support bearing improves cutting efficiency by stabilizing the cutter head
- · Large floating deflector pushes the spoil out away from the track of the skid steer
- · Side cutter head teeth minimize any cutter head binding while cutting full depth trenches
- · Dual depth control legs improve stability while cutting
- New motor & gearbox provides 33% more available torque than the standard Rock Saw
- · Our universal attachment plates fit most skid steers