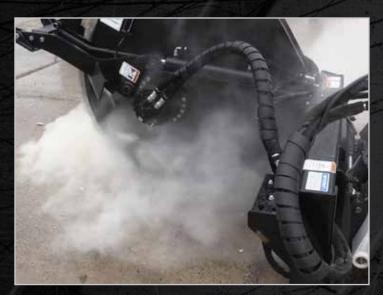

#### **FEATURES**

- · Highly visible depth gauge allows for more precise control over cutting depth
- · Large spindle & support bearing improves cutting efficiency by stabilizing the cutter head
- · Large floating deflector pushes the spoil out away from the track of the skid steer
- · Side cutter head teeth minimize any cutter head binding while cutting full depth trenches
- · Dual depth control legs improve stability while cutting
- New motor & gearbox provides 33% more available torque than the standard Rock Saw
- · Our universal attachment plates fit most skid steers