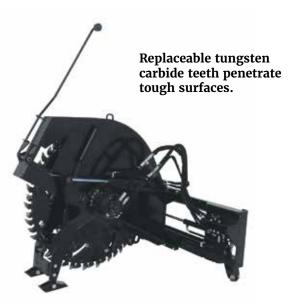

#### **FEATURES**

- · Highly visible depth gauge allows for more precise control over cutting depth
- · Large spindle & support bearing improves cutting efficiency by stabilizing the cutter head
- · Large floating deflector pushes the spoil out away from the track of the skid steer
- · Side cutter head teeth minimize any cutter head binding while cutting full depth trenches
- · Dual depth control legs improve stability while cutting
- New motor & gearbox provides 33% more available torque than the standard Rock Saw
- · Our universal attachment plates fit most skid steers