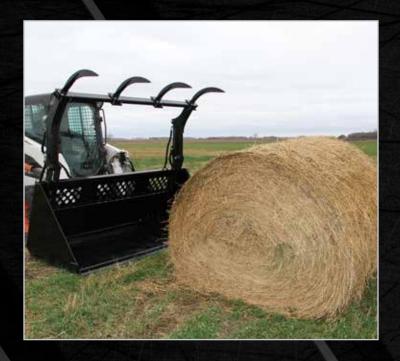

### **FEATURES**

- · Four tines to secure your load
- · 2 3,000 lb. hydraulic cylinders
- Slender tines preserve bale integrity
- · Three model sizes available
- Transport large, round bales

800.437.6912

# **HIGH CAPACITY GRAPPLE BUCKET**

SKID STEER ATTACHMENT

3,000 lb. cylinder
for POWERFUL holding strength

SLENDER TINES
preserve bale integrity

Norizontal positioning

**Bolt-on cutting edge (optional)** 

800.437.6912