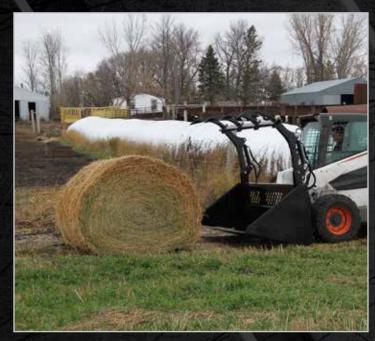

## **HIGH CAPACITY GRAPPLE BUCKET**

SKID STEER ATTACHMENT

The High Capacity Grapple Bucket was engineered to be your farm workhorse. Easily load and transport large, round bales or use for routine hauling saves you time and money.

### **FEATURES**

- · Four tines to secure your load
- · 2 3,000 lb. hydraulic cylinders
- Slender tines preserve bale integrity
- · Three model sizes available
- Transport large, round bales

800.437.6912