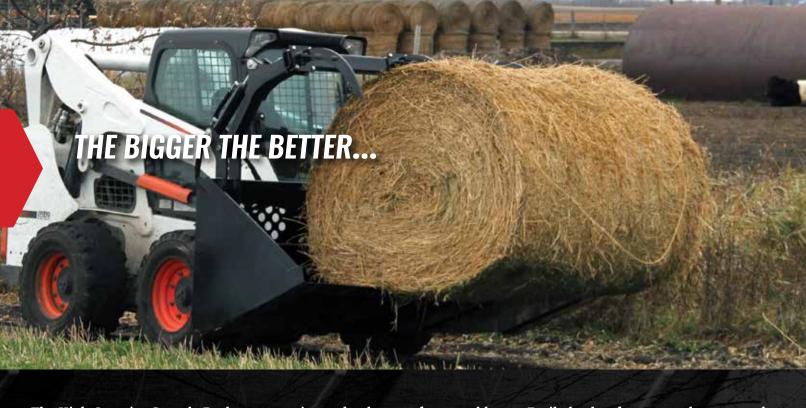

## **HIGH CAPACITY GRAPPLE BUCKET**

SKID STEER ATTACHMENT

The High Capacity Grapple Bucket was engineered to be your farm workhorse. Easily load and transport large, round bales or use for routine hauling saves you time and money.

### **FEATURES**

- · Four tines to secure your load
- · 2 3,000 lb. hydraulic cylinders
- Slender tines preserve bale integrity
- · Three model sizes available
- Transport large, round bales

800.437.6912