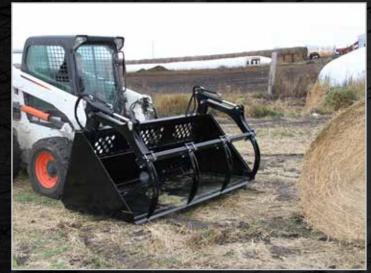

## **HIGH CAPACITY GRAPPLE BUCKET**

SKID STEER ATTACHMENT

The High Capacity Grapple Bucket was engineered to be your farm workhorse. Easily load and transport large, round bales or use for routine hauling saves you time and money.

### **FEATURES**

- · Four tines to secure your load
- · 2 3,000 lb. hydraulic cylinders
- Slender tines preserve bale integrity
- · Three model sizes available
- Transport large, round bales

800.437.6912