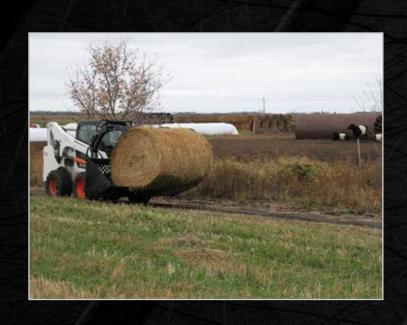

## **HIGH CAPACITY GRAPPLE BUCKET**

SKID STEER ATTACHMENT

The High Capacity Grapple Bucket was engineered to be your farm workhorse. Easily load and transport large, round bales or use for routine hauling saves you time and money.

### **FEATURES**

- · Four tines to secure your load
- · 2 3,000 lb. hydraulic cylinders
- Slender tines preserve bale integrity
- · Three model sizes available
- Transport large, round bales

800.437.6912