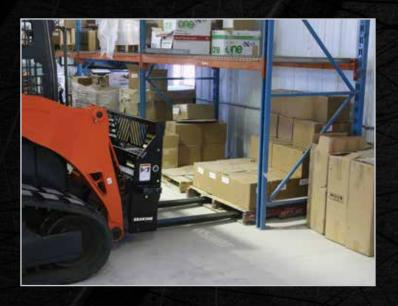

# **HYDRAULIC PALLET FORKS**

SKID STEER ATTACHMENT

The Hydraulic Pallet Forks use hydraulic power to adjust the width between forks without leaving the operator's seat. Available with 48" or 60" forks with load ratings of 5,500 lb. at 24".

#### **FEATURES**

- · Forks move in and out simultaneously
- · Bolt-on steps assist in getting in and out of skid steer
- 48" and 60" models available
- · Our universal attachment plates fit most skid steers