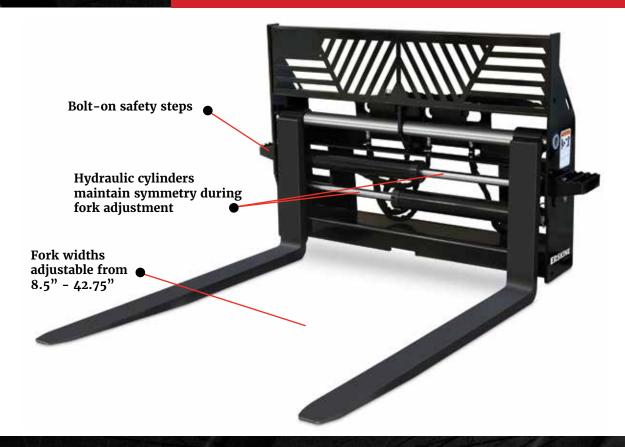

#### **FEATURES**

- · Forks move in and out simultaneously
- · Bolt-on steps assist in getting in and out of skid steer
- 48" and 60" models available
- · Our universal attachment plates fit most skid steers

# **HYDRAULIC PALLET FORKS**

SKID STEER ATTACHMENT

| Model                      | 48"       | 60"       |
|----------------------------|-----------|-----------|
| Part Number                | 900708    | 900709    |
| Operating Weight           | 505 lb.   | 545 lb.   |
| Frame Width                | 45.5"     | 45.5"     |
| Frame Width with Steps     | 54"       | 54"       |
| Fork Length                | 48"       | 60"       |
| Overall Height             | 35.5"     | 35.5"     |
| Overall Length             | 59.25"    | 71.25"    |
| Capacity @ 24" Load Center | 5,500 lb. | 5,500 lb. |
| Minimum Fork Width         | 8.5"      | 8.5"      |
| Maximum Fork Width         | 42.75"    | 42.75"    |