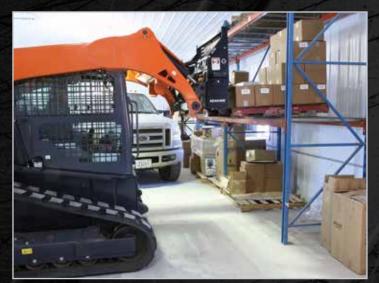

# **HYDRAULIC PALLET FORKS**

SKID STEER ATTACHMENT

The Hydraulic Pallet Forks use hydraulic power to adjust the width between forks without leaving the operator's seat. Available with 48" or 60" forks with load ratings of 5,500 lb. at 24".

#### **FEATURES**

- · Forks move in and out simultaneously
- · Bolt-on steps assist in getting in and out of skid steer
- 48" and 60" models available
- · Our universal attachment plates fit most skid steers