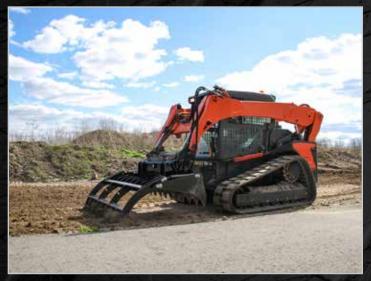

## **INDUSTRIAL GRAPPLE RAKE**

SKID STEER ATTACHMENT

The most versatile tool in your attachment arsenal. The strength of the Grapple Rake allows you to pick up a variety of debris, from logs and brush to rocks and concrete. Quality T-1 steel used throughout gives you a grapple rake that withstands the toughest demands. The 48" opening and powerful jaws will close, clamp, and hold virtually anything.

### **FEATURES**

- T-1 steel teeth nearly three times stronger than regular steel
- 2 3,000 lb. hydraulic cylinders
- Opens to 48"
- Curved teeth allow the grapple to glide over the ground, raking and cleaning the surface without damaging it
- · Clear brush, pick rocks and mulch
- Raking and piling, storm cleanup, demolition
- · Use as a root rake
- Grapple encloses entirely and secures debris
- Tubular steel construction provides extra strength and power

# **INDUSTRIAL GRAPPLE RAKE**

SKID STEER ATTACHMENT

Grab logs one at a time, or multiple logs for quick clearing of the job site.

| Model                          | 60"         | 72"         | 84"         |
|--------------------------------|-------------|-------------|-------------|
| Part Number                    | 900316      | 900317      | 900318      |
| Operating Weight               | 680 lb.     | 815 lb.     | 900 lb.     |
| Overall Width                  | 61.25"      | 73.25"      | 85.25"      |
| Overall Depth                  | 33.6"       | 33.6"       | 33.6"       |
| Width Between Teeth (average)  | 7.5"        | 7.5"        | 7.5"        |
| Height with Teeth Closed       | 37.6"       | 37.6"       | 37.6"       |
| Maximum Height with Teeth Open | 46.3"       | 46.3"       | 46.3"       |
| Maximum Opening                | 48"         | 48"         | 48"         |
| Grapple Teeth (upper)          | 7           | 9           | 11          |
| Grapple Teeth (lower)          | 8           | 10          | 12          |
| Hydraulic Cylinders            | 3" x 8" (2) | 3" x 8" (2) | 3" x 8" (2) |
| Tooth Construction             | 1/2" T-1    | 1/2" T-1    | 1/2" T-1    |