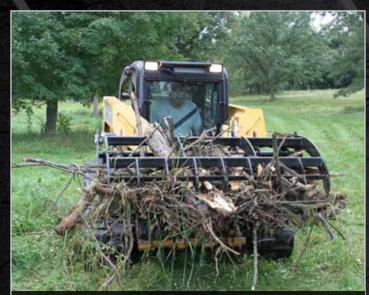

#### **Options**

**Factory Installed Couplers** 

800.437.6912

ERSKINE

**INDUSTRIAL GRAPPLE RAKE** 

SKID STEER ATTACHMENT

Gathers and piles brush as well as limbs and logs. Our unique design allows for vertical pick-up and dumping of debris.