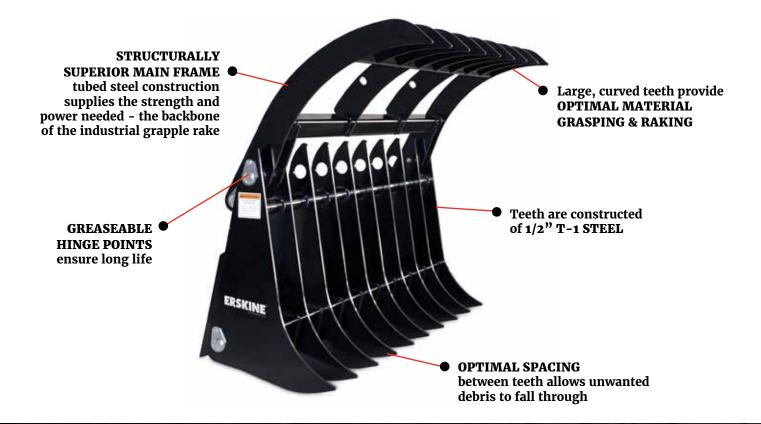

### **FEATURES**

- T-1 steel teeth nearly three times stronger than regular steel
- 2 3,000 lb. hydraulic cylinders
- Opens to 48"
- Curved teeth allow the grapple to glide over the ground, raking and cleaning the surface without damaging it
- · Clear brush, pick rocks and mulch
- Raking and piling, storm cleanup, demolition
- · Use as a root rake
- Grapple encloses entirely and secures debris
- Tubular steel construction provides extra strength and power

# **INDUSTRIAL GRAPPLE RAKE**

SKID STEER ATTACHMENT

Grab logs one at a time, or multiple logs for quick clearing of the job site.

| Model                          | 60"         | 72"         | 84"         |
|--------------------------------|-------------|-------------|-------------|
| Part Number                    | 900316      | 900317      | 900318      |
| Operating Weight               | 680 lb.     | 815 lb.     | 900 lb.     |
| Overall Width                  | 61.25"      | 73.25"      | 85.25"      |
| Overall Depth                  | 33.6"       | 33.6"       | 33.6"       |
| Width Between Teeth (average)  | 7.5"        | 7.5"        | 7.5"        |
| Height with Teeth Closed       | 37.6"       | 37.6"       | 37.6"       |
| Maximum Height with Teeth Open | 46.3"       | 46.3"       | 46.3"       |
| Maximum Opening                | 48"         | 48"         | 48"         |
| Grapple Teeth (upper)          | 7           | 9           | 11          |
| Grapple Teeth (lower)          | 8           | 10          | 12          |
| Hydraulic Cylinders            | 3" x 8" (2) | 3" x 8" (2) | 3" x 8" (2) |
| Tooth Construction             | 1/2" T-1    | 1/2" T-1    | 1/2" T-1    |