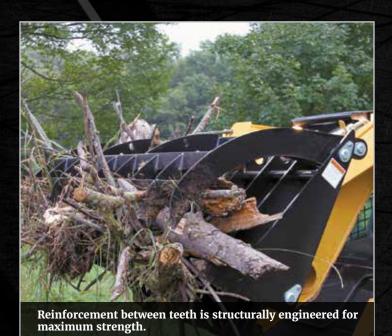

### **FEATURES**

- T-1 steel teeth nearly three times stronger than regular steel
- 2 3,000 lb. hydraulic cylinders
- Opens to 48"
- Curved teeth allow the grapple to glide over the ground, raking and cleaning the surface without damaging it
- · Clear brush, pick rocks and mulch
- Raking and piling, storm cleanup, demolition
- · Use as a root rake
- Grapple encloses entirely and secures debris
- Tubular steel construction provides extra strength and power