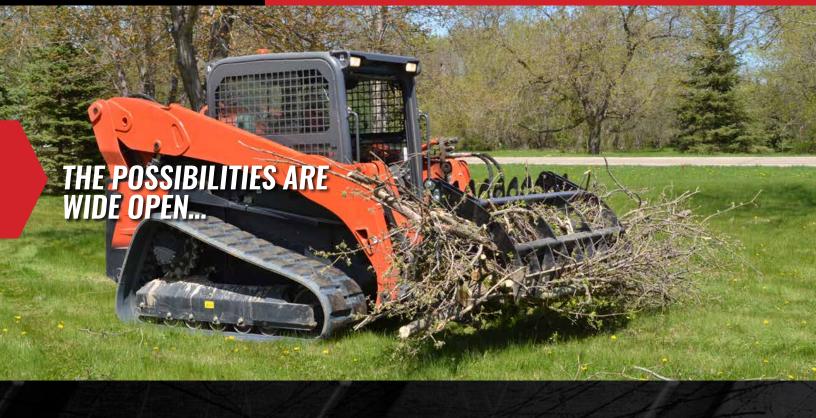

## **INDUSTRIAL GRAPPLE RAKE**

SKID STEER ATTACHMENT

The most versatile tool in your attachment arsenal. The strength of the Grapple Rake allows you to pick up a variety of debris, from logs and brush to rocks and concrete. Quality T-1 steel used throughout gives you a grapple rake that withstands the toughest demands. The 48" opening and powerful jaws will close, clamp, and hold virtually anything.

### **FEATURES**

- T-1 steel teeth nearly three times stronger than regular steel
- 2 3,000 lb. hydraulic cylinders
- Opens to 48"
- Curved teeth allow the grapple to glide over the ground, raking and cleaning the surface without damaging it
- · Clear brush, pick rocks and mulch
- Raking and piling, storm cleanup, demolition
- · Use as a root rake
- Grapple encloses entirely and secures debris
- Tubular steel construction provides extra strength and power