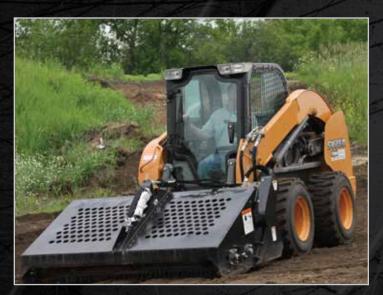

## **LANDSCAPE RAKE**

SKID STEER ATTACHMENT

The Landscape Rake also breaks up lumpy soil, while grading, leveling, scarifying - preparing the soil in a one-step process.

12 reversible bolt-on rake bars manufactured from 7 gauge steel.

#### **FEATURES**

- Picks up material as small as 3/4"
- Adjustable side skids for setting depths
- Exclusive replaceable bolt-on rake bars
- · Rake bars scarify and level while breaking up lumpy soil and picking up rocks
- Dual springs on cover allow for adjustable down-pressure
- · Top cover opens hydraulically for easier dumping