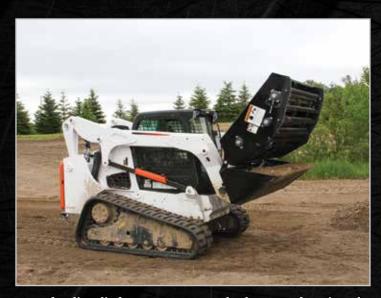

#### **LANDSCAPE RAKE**

SKID STEER ATTACHMENT

An attachment that pays for itself in a very short amount of time, replacing your hand labor work crew. The Landscape Rake was designed to remove small to medium-sized rock as small as 3/4" along with unwanted roots and debris. The Landscape Rake also breaks up lumpy soil, while grading, leveling, scarifying – preparing the soil in a one-step process. This is the perfect tool for preparing a seedbed, sodding or lawn leveling.

### **LANDSCAPE RAKE**

SKID STEER ATTACHMENT

Hydraulic cylinder opens top cover for fast, easy dumping of the large containment bucket.

The Landscape Rake was designed to remove small to medium-sized rock as small as 3/4" along with unwanted roots and debris.