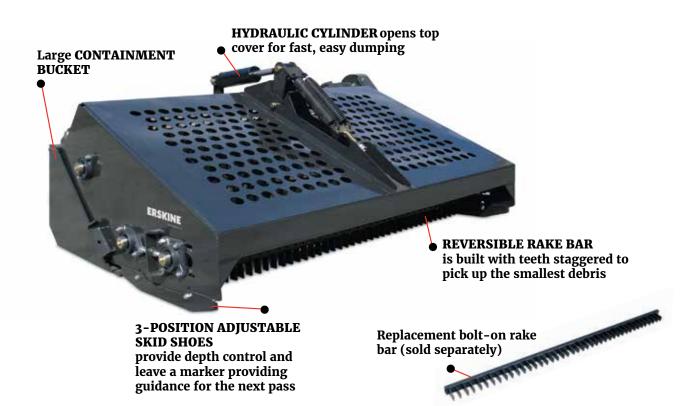

#### **FEATURES**

- Picks up material as small as 3/4"
- Adjustable side skids for setting depths
- Exclusive replaceable bolt-on rake bars
- · Rake bars scarify and level while breaking up lumpy soil and picking up rocks
- Dual springs on cover allow for adjustable down-pressure
- · Top cover opens hydraulically for easier dumping

| Model                           | Landscape Rake        |
|---------------------------------|-----------------------|
| Part Number                     | 900562                |
| Weight                          | 1,380 lb.             |
| Working Width                   | 72"                   |
| Overall Height                  | 33.91"                |
| Quantity of Tooth Bars          | 12 (bolt-on)          |
| Quantity of Teeth per Unit      | 504                   |
| Reversible Bolt-on Cutting Edge | .625" x 6"            |
| Hydraulic Cylinder              | 3" x 6"               |
| Hydraulic Motor Flow Range      | 13-25 GPM             |
| Skid Shoes                      | 3-position adjustable |
| Construction of Teeth           | 7 gauge steel         |

#### **Options**

Replacement Bolt-on Rake Bar Factory Installed Couplers

800.437.6912

### **LANDSCAPE RAKE**

SKID STEER ATTACHMENT

Hydraulic cylinder opens top cover for fast, easy dumping of the large containment bucket.

The Landscape Rake was designed to remove small to medium-sized rock as small as 3/4" along with unwanted roots and debris.