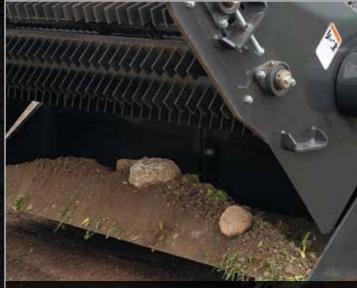

#### **LANDSCAPE RAKE**

SKID STEER ATTACHMENT

An attachment that pays for itself in a very short amount of time, replacing your hand labor work crew. The Landscape Rake was designed to remove small to medium-sized rock as small as 3/4" along with unwanted roots and debris. The Landscape Rake also breaks up lumpy soil, while grading, leveling, scarifying – preparing the soil in a one-step process. This is the perfect tool for preparing a seedbed, sodding or lawn leveling.

### **LANDSCAPE RAKE**

SKID STEER ATTACHMENT

Hydraulic cylinder opens top cover for fast, easy dumping of the large containment bucket.

The Landscape Rake was designed to remove small to medium-sized rock as small as 3/4" along with unwanted roots and debris.