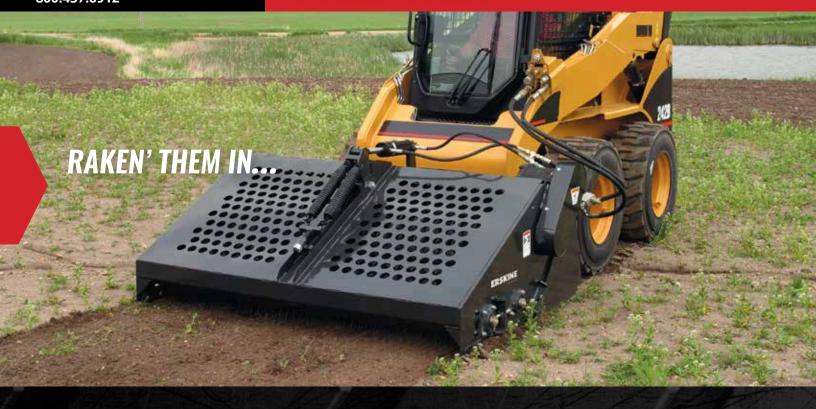

#### **LANDSCAPE RAKE**

SKID STEER ATTACHMENT

An attachment that pays for itself in a very short amount of time, replacing your hand labor work crew. The Landscape Rake was designed to remove small to medium-sized rock as small as 3/4" along with unwanted roots and debris. The Landscape Rake also breaks up lumpy soil, while grading, leveling, scarifying – preparing the soil in a one-step process. This is the perfect tool for preparing a seedbed, sodding or lawn leveling.

#### **FEATURES**

- Picks up material as small as 3/4"
- Adjustable side skids for setting depths
- Exclusive replaceable bolt-on rake bars
- · Rake bars scarify and level while breaking up lumpy soil and picking up rocks
- Dual springs on cover allow for adjustable down-pressure
- · Top cover opens hydraulically for easier dumping