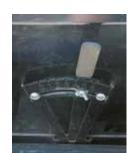

#### **FEATURES**

- · Front rollers crush lumps, press down small stones, and form a firm seedbed
- 3-point hitch for tractors and mounting plate for skid steers
- Notched rollers place most of the seed at a depth of 1/2"
- · Sight glass in the seed box gives the operator a view of the seed level
- Unique agitator brake system that eliminates unwanted seed loss while the seeder is not in contact with the ground

#### **LANDSCAPE SEEDER**

SKID STEER / TRACTOR ATTACHMENT

Seeder level controls proper amount of seed released

3-point mount included for use with compact tractors.

Unique agitator brake system eliminates unwanted seed loss while seeder is not in contact with the ground.