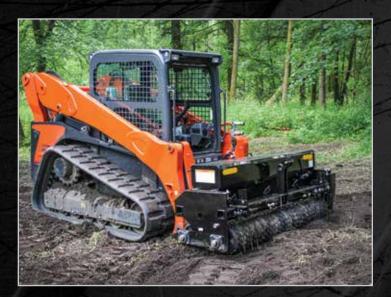

## **LANDSCAPE SEEDER**

SKID STEER / TRACTOR ATTACHMENT

The Landscape Seeder is built to handle all turf and landscape seeds. Grass seed is a very expensive commodity. Notched rollers properly place the grass seed in the top 1/2" of a properly prepared seedbed, resulting in maximum seed germination. Seedbed is left smooth and firm with small stones pressed down. Because of this precision placement seeding rates can be reduced up to half of the rates previously used.

#### **FEATURES**

- · Front rollers crush lumps, press down small stones, and form a firm seedbed
- 3-point hitch for tractors and mounting plate for skid steers
- Notched rollers place most of the seed at a depth of 1/2"
- · Sight glass in the seed box gives the operator a view of the seed level
- Unique agitator brake system that eliminates unwanted seed loss while the seeder is not in contact with the ground