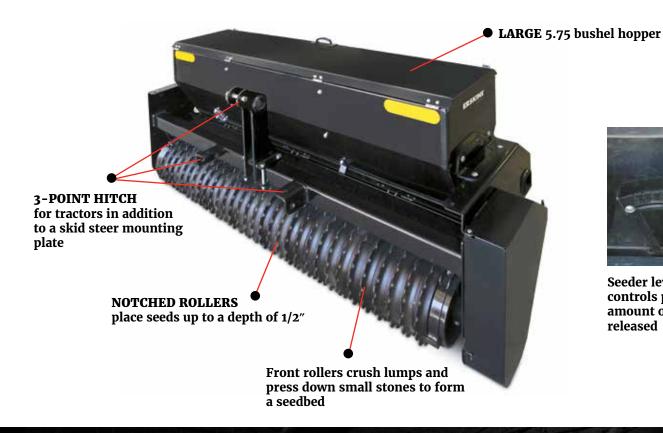

#### **FEATURES**

- · Front rollers crush lumps, press down small stones, and form a firm seedbed
- 3-point hitch for tractors and mounting plate for skid steers
- Notched rollers place most of the seed at a depth of 1/2"
- · Sight glass in the seed box gives the operator a view of the seed level
- Unique agitator brake system that eliminates unwanted seed loss while the seeder is not in contact with the ground

## **LANDSCAPE SEEDER**

SKID STEER / TRACTOR ATTACHMENT

5.75 bushel 3-compartment seed box with sight glass to monitor seed level.

| Model            | Landscape Seeder |
|------------------|------------------|
| Part Number      | 900812           |
| Overall Width    | 88"              |
| Overall Height   | 34.5"            |
| Seeding Width    | 72"              |
| Opening Spacer   | 3"               |
| Hopper Capacity  | 5.75 bushels     |
| Operating Weight | 1,400 lb.        |

#### **LANDSCAPE SEEDER**

SKID STEER / TRACTOR ATTACHMENT

Seeder level controls proper amount of seed released

3-point mount included for use with compact tractors.

Unique agitator brake system eliminates unwanted seed loss while seeder is not in contact with the ground.