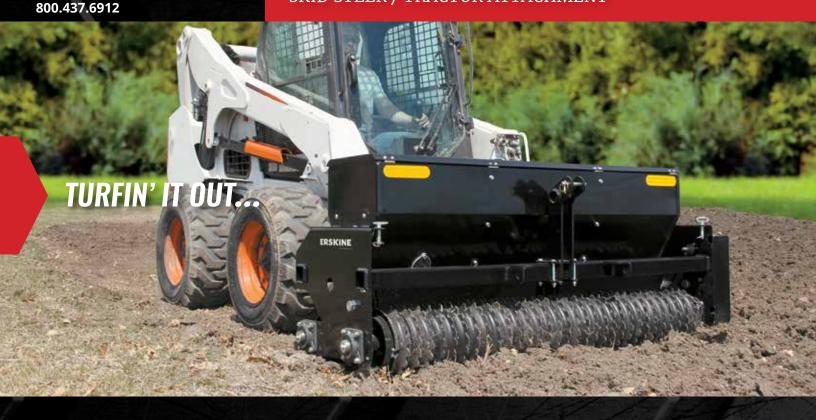

## **LANDSCAPE SEEDER**

SKID STEER / TRACTOR ATTACHMENT

The Landscape Seeder is built to handle all turf and landscape seeds. Grass seed is a very expensive commodity. Notched rollers properly place the grass seed in the top 1/2" of a properly prepared seedbed, resulting in maximum seed germination. Seedbed is left smooth and firm with small stones pressed down. Because of this precision placement seeding rates can be reduced up to half of the rates previously used.

#### **FEATURES**

- · Front rollers crush lumps, press down small stones, and form a firm seedbed
- 3-point hitch for tractors and mounting plate for skid steers
- Notched rollers place most of the seed at a depth of 1/2"
- · Sight glass in the seed box gives the operator a view of the seed level
- Unique agitator brake system that eliminates unwanted seed loss while the seeder is not in contact with the ground