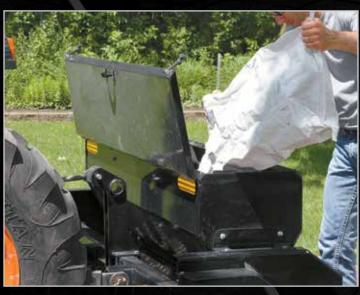

#### **FEATURES**

- · Front rollers crush lumps, press down small stones, and form a firm seedbed
- 3-point hitch for tractors and mounting plate for skid steers
- Notched rollers place most of the seed at a depth of 1/2"
- · Sight glass in the seed box gives the operator a view of the seed level
- Unique agitator brake system that eliminates unwanted seed loss while the seeder is not in contact with the ground

#### **LANDSCAPE SEEDER**

SKID STEER / TRACTOR ATTACHMENT

Seeder level controls proper amount of seed released

3-point mount included for use with compact tractors.

Unique agitator brake system eliminates unwanted seed loss while seeder is not in contact with the ground.