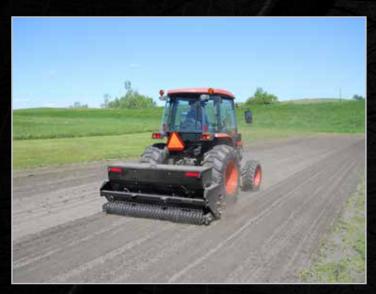

## **LANDSCAPE SEEDER**

SKID STEER / TRACTOR ATTACHMENT

The Landscape Seeder is built to handle all turf and landscape seeds. Grass seed is a very expensive commodity. Notched rollers properly place the grass seed in the top 1/2" of a properly prepared seedbed, resulting in maximum seed germination. Seedbed is left smooth and firm with small stones pressed down. Because of this precision placement seeding rates can be reduced up to half of the rates previously used.

#### **FEATURES**

- · Front rollers crush lumps, press down small stones, and form a firm seedbed
- 3-point hitch for tractors and mounting plate for skid steers
- Notched rollers place most of the seed at a depth of 1/2"
- · Sight glass in the seed box gives the operator a view of the seed level
- Unique agitator brake system that eliminates unwanted seed loss while the seeder is not in contact with the ground