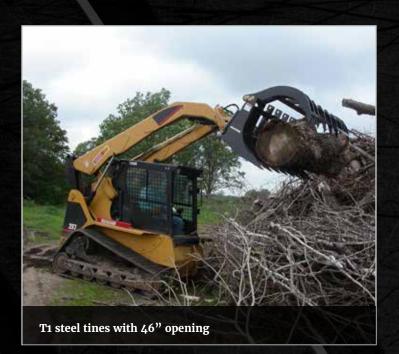

### **FEATURES**

- Gusseted between teeth for added strength
- Two 3,000 lb. cylinders
- · Replaceable teeth tips
- Closes tighter than most conventional grapples
- · Root rake, clears brush, large logs, rocks, demolition
- · Curved teeth glide over the ground, raking and cleaning the surface without damaging it
- Unique lower teeth for better gripping