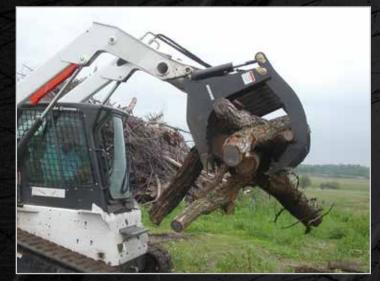

### **FEATURES**

- Gusseted between teeth for added strength
- Two 3,000 lb. cylinders
- · Replaceable teeth tips
- Closes tighter than most conventional grapples
- · Root rake, clears brush, large logs, rocks, demolition
- · Curved teeth glide over the ground, raking and cleaning the surface without damaging it
- Unique lower teeth for better gripping

# LOG, BRUSH, AND ROCK GRAPPLE

SKID STEER ATTACHMENT

Top teeth 1/2" thick T1 steel

Unique serrated edges provide grip to prevent items from rolling out

800.437.6912

ERSKINE