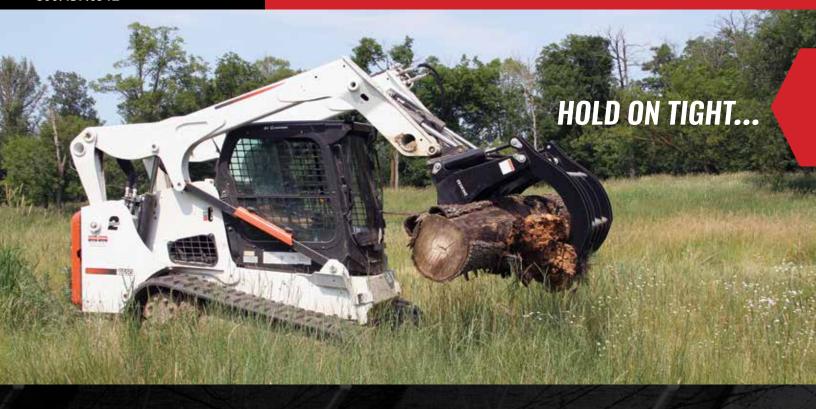

## LOG, BRUSH, AND ROCK GRAPPLE

SKID STEER ATTACHMENT

This grapple is designed for the most powerful skid steers. The strength of the Log, Brush & Rock Grapple allows you to move the most massive loads with ease. Simply put, this is one of the strongest, most versatile grapples built in the entire industry.

### **FEATURES**

- Gusseted between teeth for added strength
- Two 3,000 lb. cylinders
- · Replaceable teeth tips
- Closes tighter than most conventional grapples
- · Root rake, clears brush, large logs, rocks, demolition
- · Curved teeth glide over the ground, raking and cleaning the surface without damaging it
- Unique lower teeth for better gripping