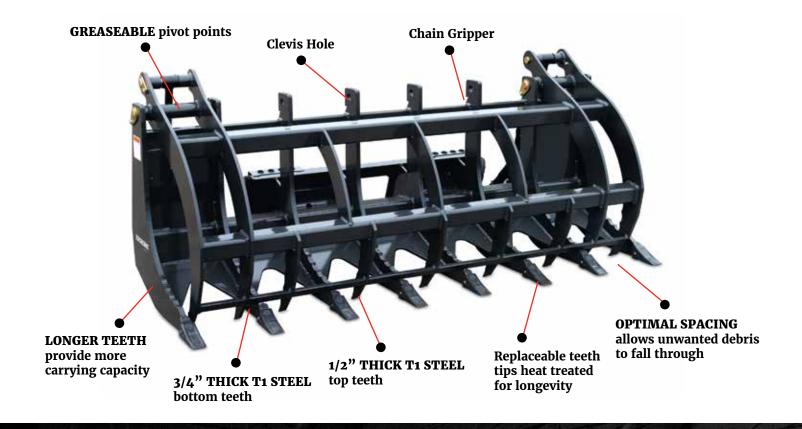

### **FEATURES**

- Gusseted between teeth for added strength
- Two 3,000 lb. cylinders
- · Replaceable teeth tips
- Closes tighter than most conventional grapples
- · Root rake, clears brush, large logs, rocks, demolition
- · Curved teeth glide over the ground, raking and cleaning the surface without damaging it
- Unique lower teeth for better gripping

# LOG, BRUSH, AND ROCK GRAPPLE

SKID STEER ATTACHMENT

Optimal spacing allows unwanted debris to fall through

| Model                               | 72"         | 84"         |
|-------------------------------------|-------------|-------------|
| Part Number                         | 900592      | 900594      |
| Weight                              | 1,050 lb.   | 1,200 lb.   |
| Width                               | 74.13"      | 86.13"      |
| Width Between Teeth Upper (average) | 12"         | 12"         |
| Width Between Teeth Lower (average) | 10.53"      | 10.53"      |
| Height with Teeth Closed            | 37.74"      | 37.74"      |
| Maximum Height with Teeth Open      | 53.58"      | 53.58"      |
| Maximum Opening                     | 48"         | 48"         |
| Grapple Teeth (upper)               | 8           | 9           |
| Grapple Teeth (lower)               | 7           | 8           |
| Hydraulic Cylinders                 | 3" x 8" (2) | 3" x 8" (2) |
| Steel Construction of Teeth         | T-1         | T-1         |

# LOG, BRUSH, AND ROCK GRAPPLE

SKID STEER ATTACHMENT

Top teeth 1/2" thick T1 steel

Unique serrated edges provide grip to prevent items from rolling out

800.437.6912

ERSKINE