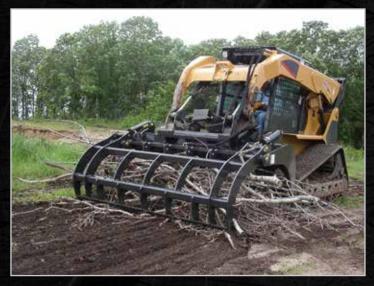

## LOG, BRUSH, AND ROCK GRAPPLE

SKID STEER ATTACHMENT

This grapple is designed for the most powerful skid steers. The strength of the Log, Brush & Rock Grapple allows you to move the most massive loads with ease. Simply put, this is one of the strongest, most versatile grapples built in the entire industry.

### **FEATURES**

- Gusseted between teeth for added strength
- Two 3,000 lb. cylinders
- · Replaceable teeth tips
- Closes tighter than most conventional grapples
- · Root rake, clears brush, large logs, rocks, demolition
- · Curved teeth glide over the ground, raking and cleaning the surface without damaging it
- Unique lower teeth for better gripping