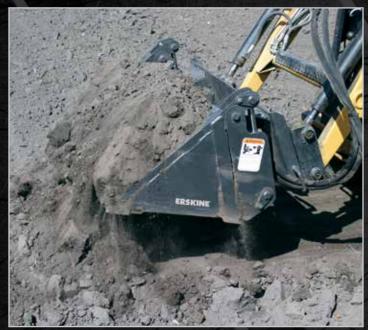

## 6-IN-ONE... THE NAME SAYS IT ALL...

This multi-purpose bucket does it all: dozing, grappling, leveling, digging, loading, and dumping. Use it on demolition, construction, landscaping and municipal jobs with your skid steer. Its interlocking serrated grapple edges hold objects securely while its unique design provides optimum digging force.

#### **FEATURES**

- 2 3,000 psi hydraulic cylinders
- Grade 50 steel with side stiffeners nearly 40% stronger than regular steel
- Bucket bottom and clamshell are reinforced
- Optional bolt-on cutting edge
- Multitasking bucket keeps you productive
- Great for site cleanup, scraping, and brush removal