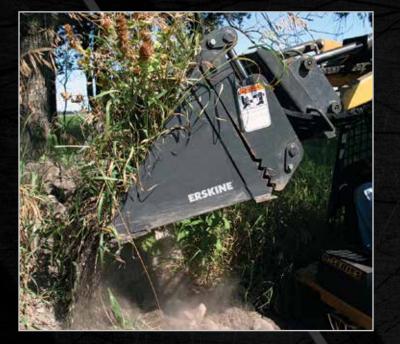

## 6-IN-ONE... THE NAME SAYS IT ALL...

This multi-purpose bucket does it all: dozing, grappling, leveling, digging, loading, and dumping. Use it on demolition, construction, landscaping and municipal jobs with your skid steer. Its interlocking serrated grapple edges hold objects securely while its unique design provides optimum digging force.

#### **FEATURES**

- 2 3,000 psi hydraulic cylinders
- Grade 50 steel with side stiffeners nearly 40% stronger than regular steel
- Bucket bottom and clamshell are reinforced
- Optional bolt-on cutting edge
- Multitasking bucket keeps you productive
- Great for site cleanup, scraping, and brush removal