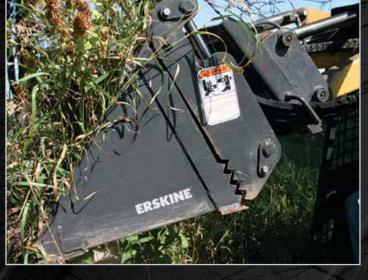

#### **MINI 6-IN-1 COMBINATION BUCKET** *skid steer attachment*

## 6-IN-ONE... THE NAME SAYS IT ALL...

This multi-purpose bucket does it all: dozing, grappling, leveling, digging, loading, and dumping. Use it on demolition, construction, landscaping and municipal jobs with your skid steer. Its interlocking serrated grapple edges hold objects securely while its unique design provides optimum digging force.

#### **FEATURES**

- 2 3,000 psi hydraulic cylinders
- Grade 50 steel with side stiffeners nearly 40% stronger than regular steel
- Bucket bottom and clamshell are reinforced
- Optional bolt-on cutting edge
- Multitasking bucket keeps you productive
- Great for site cleanup, scraping, and brush removal