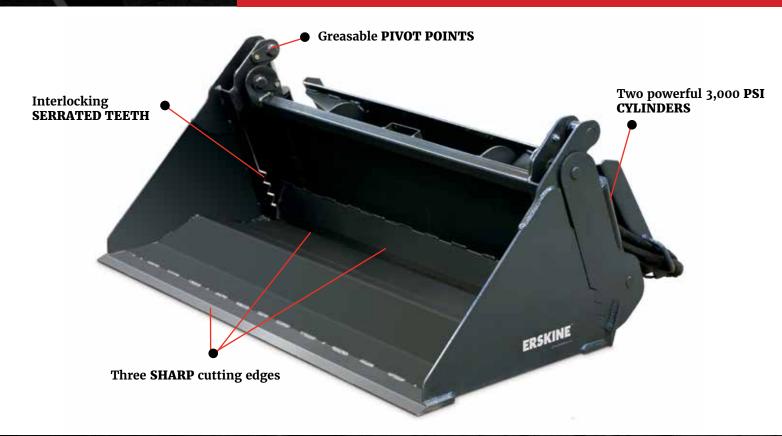

#### **FEATURES**

- 2 3,000 psi hydraulic cylinders
- Grade 50 steel with side stiffeners nearly 40% stronger than regular steel
- Bucket bottom and clamshell are reinforced
- Optional bolt-on cutting edge
- Multitasking bucket keeps you productive
- Great for site cleanup, scraping, and brush removal

## **MINI 6-IN-1 COMBINATION BUCKET** *skid steer attachment*

| Model                       | 6-in-1 Combination Bucket Mini                                                                             |
|-----------------------------|------------------------------------------------------------------------------------------------------------|
| Part Number                 | 900522                                                                                                     |
| Overall Width               | 49.5"                                                                                                      |
| Overall Height              | 20.5"                                                                                                      |
| Overall Length              | 34"                                                                                                        |
| Grapple Opening             | 18.5"                                                                                                      |
| Cutting Edges (Qty)         | 3 - 1/2" x 4"                                                                                              |
| Weight                      | 330 lb.                                                                                                    |
| Struck Capacity             | 4.75 ft^3                                                                                                  |
| Steel Thickness of Bucket   | .25"                                                                                                       |
| Hydraulic Cylinders         | 2" x 4" (2)                                                                                                |
| Mounting Kit Configurations | ASV/Terex (RC/PT30), Bobcat (MT-52/55, 463/S70), Toro/ Vermeer/ Boxer/ Ditch Witch/ Ramrod/ Kanga/ Cormidi |
|                             | Universal Mounting Plate (up to 1,000 lb. ROC)                                                             |