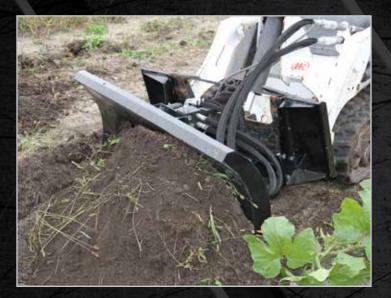

## **THREE TOOLS IN ONE...**

Turn your mini skid steer into a high performance, dirt moving machine. This dozer, grader, and leveler is all in one package. Ideal for dozing, scraping, and cutting swails. Also, levels roads, yards, and job sites. Turn your mini skid steer into a high performance grading machine. Six-way hydraulically controlled dozer blade is easy to operate. Saves job site prep time.

#### **FEATURES**

- Adjustable skid shoes for control of cutting depth
- Bolt-On cutting edge
- Standard with tilt cylinder (angle cylinder optional)
- Not recommended for snow removal due to no-trip moldboard