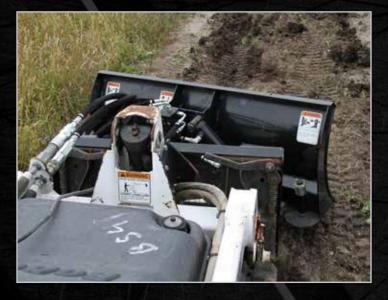

#### **MINI 6-WAY DOZER BLADE/GRADER/LEVELER** *MINI SKID STEER ATTACHMENT*

## **THREE TOOLS IN ONE...**

Turn your mini skid steer into a high performance, dirt moving machine. This dozer, grader, and leveler is all in one package. Ideal for dozing, scraping, and cutting swails. Also, levels roads, yards, and job sites. Turn your mini skid steer into a high performance grading machine. Six-way hydraulically controlled dozer blade is easy to operate. Saves job site prep time.

#### **FEATURES**

- Adjustable skid shoes for control of cutting depth
- Bolt-On cutting edge
- Standard with tilt cylinder (angle cylinder optional)
- Not recommended for snow removal due to no-trip moldboard