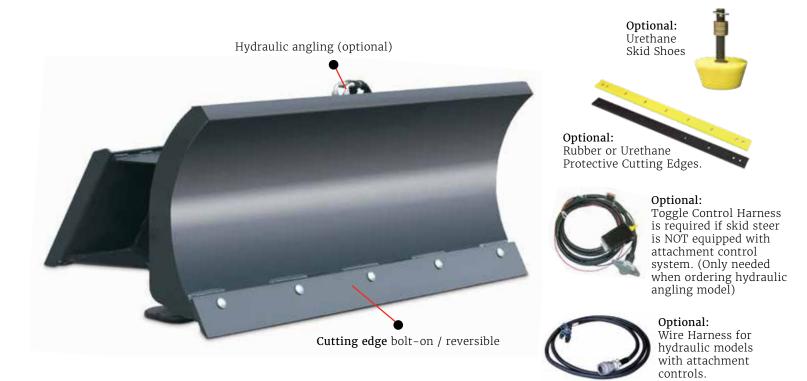

#### **FEATURES**

- Adjustable skid shoes for control of cutting depth
- Bolt-On cutting edge
- Standard with tilt cylinder (angle cylinder optional)
- Not recommended for snow removal due to no-trip moldboard

Options Hydraulic Angling Package Urethane Skid Shoes Urethane Cutting Edge Rubber Cutting Edge Toggle Control Harness\* Loader Specific Wire Harness\*

Factory Installed Couplers

\* Applies to Hydraulic Model only