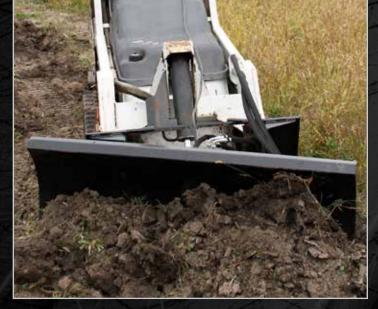

#### **MINI 6-WAY DOZER BLADE/GRADER/LEVELER** *MINI SKID STEER ATTACHMENT*

## **THREE TOOLS IN ONE...**

Turn your mini skid steer into a high performance, dirt moving machine. This dozer, grader, and leveler is all in one package. Ideal for dozing, scraping, and cutting swails. Also, levels roads, yards, and job sites. Turn your mini skid steer into a high performance grading machine. Six-way hydraulically controlled dozer blade is easy to operate. Saves job site prep time.

#### **FEATURES**

- Adjustable skid shoes for control of cutting depth
- Bolt-On cutting edge
- Standard with tilt cylinder (angle cylinder optional)
- Not recommended for snow removal due to no-trip moldboard