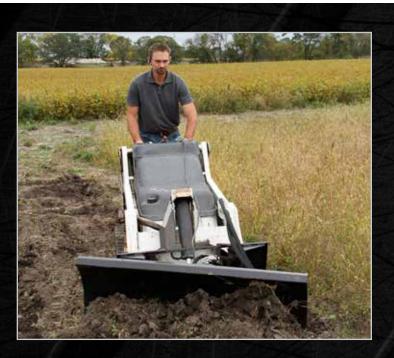

## **THREE TOOLS IN ONE...**

Turn your mini skid steer into a high performance, dirt moving machine. This dozer, grader, and leveler is all in one package. Ideal for dozing, scraping, and cutting swails. Also, levels roads, yards, and job sites. Turn your mini skid steer into a high performance grading machine. Six-way hydraulically controlled dozer blade is easy to operate. Saves job site prep time.