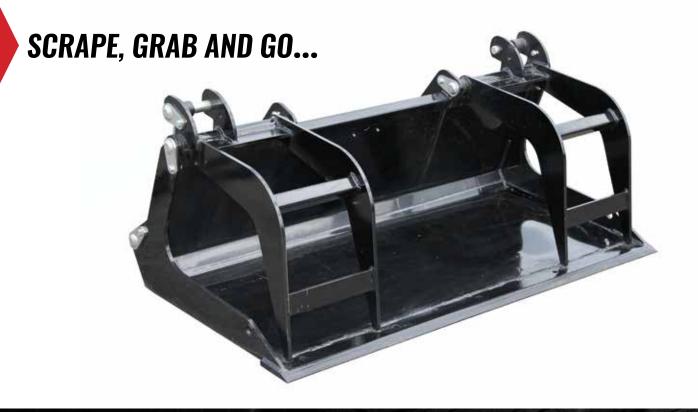

**MINI GRAPPLE BUCKET** MINI SKID STEER ATTACHMENT

The Mini Grapple Bucket is a versatile tool for moving sand, dirt, rocks, mud, brush, logs, and other material. Two independent grapples powered by hydraulic cylinders secure uneven and odd shaped loads. Simply a great all around attachment for almost any job.

### FEATURES

- Move difficult to handle material, such as scrap and waste, quickly and easily
- 2 independent cylinders
- Grapples open to approximately 27"