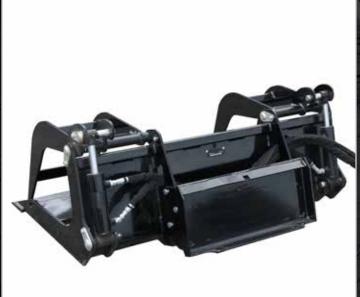

**MINI GRAPPLE BUCKET** MINI SKID STEER ATTACHMENT

The Mini Grapple Bucket is a versatile tool for moving sand, dirt, rocks, mud, brush, logs, and other material. Two independent grapples powered by hydraulic cylinders secure uneven and odd shaped loads. Simply a great all around attachment for almost any job.

### FEATURES

- Move difficult to handle material, such as scrap and waste, quickly and easily
- 2 independent cylinders
- Grapples open to approximately 27"