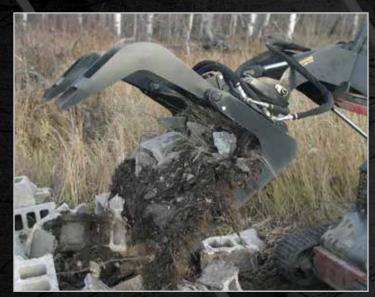

## MINI GRAPPLE ROD BUCKET

MINI SKID STEER ATTACHMENT

The Mini Grapple Rod Bucket is the perfect piece of equipment to dig or root out and grab difficult material, while sifting out unwanted debris. Features two heavy-duty independent grapples powered by 3,000 psi hydraulic cylinders.

### **FEATURES**

- Grade 50 steel nearly 40% stronger than regular steel
- 2 3,000 psi hydraulic cylinders
- Rugged tool great for landscaping, demolition, roots, brush, debris, and other difficult-tograsp material
- · Designed for digging through the dirt to pick up unwanted material and leaving dirt behind
- · Excellent tool for digging and pulling out materials from demolition work
- · Clearing, combing, grooming and screening material
- · Clear, dig, extract, grab, and sift all-in-one tool