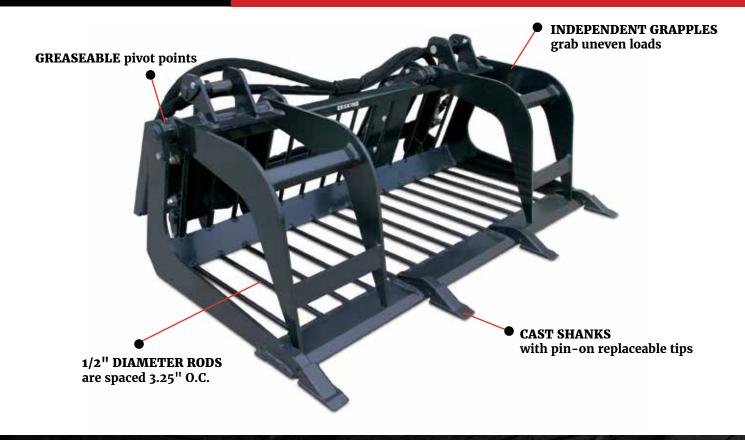

### **FEATURES**

- Grade 50 steel nearly 40% stronger than regular steel
- 2 3,000 psi hydraulic cylinders
- Rugged tool great for landscaping, demolition, roots, brush, debris, and other difficult-tograsp material
- · Designed for digging through the dirt to pick up unwanted material and leaving dirt behind
- · Excellent tool for digging and pulling out materials from demolition work
- · Clearing, combing, grooming and screening material
- · Clear, dig, extract, grab, and sift all-in-one tool

# MINI GRAPPLE ROD BUCKET

MINI SKID STEER ATTACHMENT

| Model                       | Grapple Rod Bucket Mini                                         |
|-----------------------------|-----------------------------------------------------------------|
| Part Number                 | 900661                                                          |
| Weight                      | 330 lb.                                                         |
| Overall Width               | 49.75"                                                          |
| Width Between Rods          | 2.75"                                                           |
| Width Between Lower Teeth   | 14.25"                                                          |
| Height w/Teeth Closed       | 20.75"                                                          |
| Height w/Teeth Opened       | 30"                                                             |
| Maximum Opening             | 27"                                                             |
| Hydraulic Cylinders         | 2" x 4" (2)                                                     |
| Digging Teeth Lower (Qty)   | 4                                                               |
| Mounting Kit Configurations | ASV/Terex (RC/PT30)                                             |
|                             | Bobcat (MT-52/55, 463/S70)                                      |
|                             | Toro / Vermeer / Boxer / Ditch Witch / Ramrod / Kanga / Cormidi |
|                             | Universal Mounting Plate (up to 1,000 lb. ROC)                  |