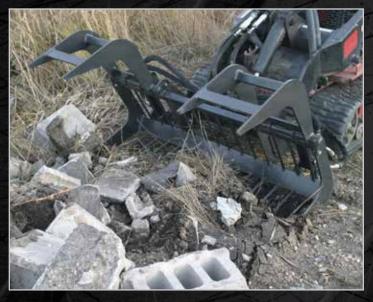

## MINI GRAPPLE ROD BUCKET

MINI SKID STEER ATTACHMENT

The Mini Grapple Rod Bucket is the perfect piece of equipment to dig or root out and grab difficult material, while sifting out unwanted debris. Features two heavy-duty independent grapples powered by 3,000 psi hydraulic cylinders.

### **FEATURES**

- Grade 50 steel nearly 40% stronger than regular steel
- 2 3,000 psi hydraulic cylinders
- Rugged tool great for landscaping, demolition, roots, brush, debris, and other difficult-tograsp material
- · Designed for digging through the dirt to pick up unwanted material and leaving dirt behind
- · Excellent tool for digging and pulling out materials from demolition work
- · Clearing, combing, grooming and screening material
- · Clear, dig, extract, grab, and sift all-in-one tool