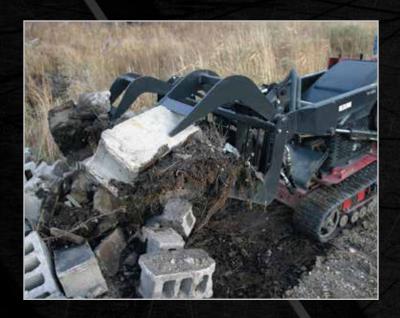

## MINI GRAPPLE ROD BUCKET

MINI SKID STEER ATTACHMENT

The Mini Grapple Rod Bucket is the perfect piece of equipment to dig or root out and grab difficult material, while sifting out unwanted debris. Features two heavy-duty independent grapples powered by 3,000 psi hydraulic cylinders.

### **FEATURES**

- Grade 50 steel nearly 40% stronger than regular steel
- 2 3,000 psi hydraulic cylinders
- Rugged tool great for landscaping, demolition, roots, brush, debris, and other difficult-tograsp material
- · Designed for digging through the dirt to pick up unwanted material and leaving dirt behind
- · Excellent tool for digging and pulling out materials from demolition work
- · Clearing, combing, grooming and screening material
- · Clear, dig, extract, grab, and sift all-in-one tool