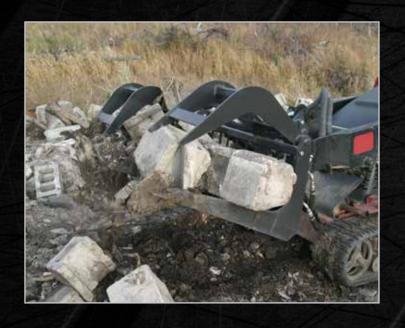

## MINI GRAPPLE ROD BUCKET

MINI SKID STEER ATTACHMENT

The Mini Grapple Rod Bucket is the perfect piece of equipment to dig or root out and grab difficult material, while sifting out unwanted debris. Features two heavy-duty independent grapples powered by 3,000 psi hydraulic cylinders.

### **FEATURES**

- Grade 50 steel nearly 40% stronger than regular steel
- 2 3,000 psi hydraulic cylinders
- Rugged tool great for landscaping, demolition, roots, brush, debris, and other difficult-tograsp material
- · Designed for digging through the dirt to pick up unwanted material and leaving dirt behind
- · Excellent tool for digging and pulling out materials from demolition work
- · Clearing, combing, grooming and screening material
- · Clear, dig, extract, grab, and sift all-in-one tool