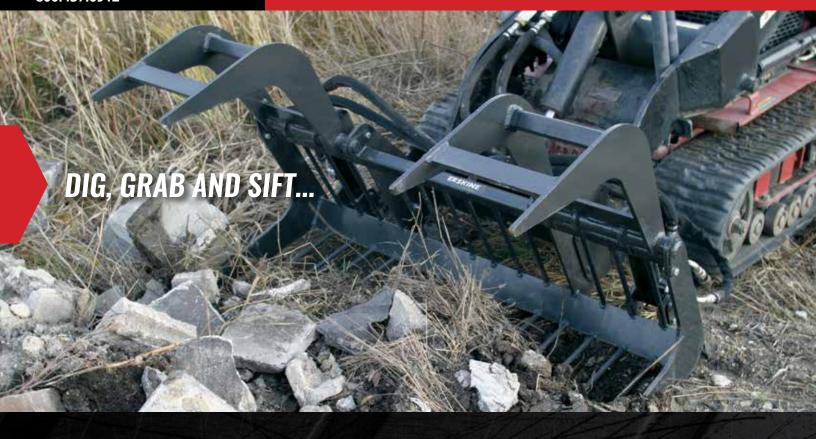

## MINI GRAPPLE ROD BUCKET

MINI SKID STEER ATTACHMENT

The Mini Grapple Rod Bucket is the perfect piece of equipment to dig or root out and grab difficult material, while sifting out unwanted debris. Features two heavy-duty independent grapples powered by 3,000 psi hydraulic cylinders.

### **FEATURES**

- Grade 50 steel nearly 40% stronger than regular steel
- 2 3,000 psi hydraulic cylinders
- Rugged tool great for landscaping, demolition, roots, brush, debris, and other difficult-tograsp material
- · Designed for digging through the dirt to pick up unwanted material and leaving dirt behind
- · Excellent tool for digging and pulling out materials from demolition work
- · Clearing, combing, grooming and screening material
- · Clear, dig, extract, grab, and sift all-in-one tool