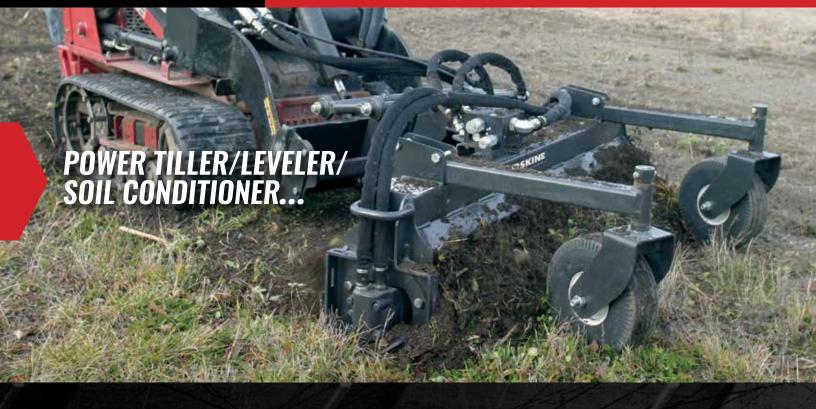

**MINI SOIL CONDITIONER** 

MINI SKID STEER ATTACHMENT

www.erskineattachments.com 800.437.6912

This attachment pays for itself in a very short amount of time, replacing your hand labor work crew. The versatile unit rakes stones and debris to either side or straight ahead for easy pickup. Aggressive teeth on the large diameter rotor pulverize soil like an ordinary tiller, with the benefit of faster ground speed. The counter-rotating rotor moves soil ahead of it as it tills, filling in low spots and chewing off high spots. It creates perfect seedbeds and windrows. The Mini Soil Conditioner separates rocks, tears up sod, and pulverizes dirt clods.

#### **FEATURES**

- Direct-drive design
- Float mount design for a more efficient operation
- Depth changes on the go
- · Tungsten carbide teeth
- Solid rubber wheels; with one pin can be raised out of the way for serious digging
- · Side plates are adjustable and removable
- Spiraled teeth for windrowing