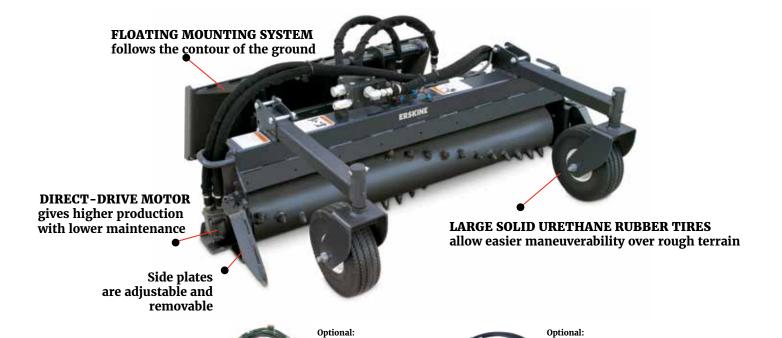

#### **FEATURES**

- Direct-drive design
- Float mount design for a more efficient operation
- Depth changes on the go
- · Tungsten carbide teeth
- Solid rubber wheels; with one pin can be raised out of the way for serious digging
- · Side plates are adjustable and removable
- Spiraled teeth for windrowing

### **MINI SOIL CONDITIONER**

MINI SKID STEER ATTACHMENT

Floating mounting system follows the contour of the ground.

The Quick Power Scape Mini separates rocks, tears up sod, and pulverizes dirt clods.

| Model                       | Mini Soil Conditioner                                                |
|-----------------------------|----------------------------------------------------------------------|
| Part Number                 | 900529                                                               |
| Angling                     | Manual                                                               |
| Working Width               | 48"                                                                  |
| Working Depth               | 0-2.5"                                                               |
| Max. Angle (both ways)      | 25°                                                                  |
| Overall Width               | 56.75"                                                               |
| Overall Length              | 55.5"                                                                |
| Rated Flow                  | 9-15 GPM                                                             |
| Weight                      | 470 lb.                                                              |
| Mounting Kit Configurations | ASV/Terex (RC/PT30)                                                  |
|                             | Bobcat (MT-52/55, 463/S70                                            |
|                             | Toro / Vermeer / Boxer / Ditch Witch / Ramrod / Kanga / Cormidi      |
|                             | Universal Mounting Plate (up to 1,000 lb. ROC and within rated flow) |

 ${\bf Side\ plates\ are\ adjustable\ and\ removable.}$ 

Wire Harness for hydraulic

models with attachment

Direct-Drive motor gives higher production with lower maintenance.

800.437.6912

ERSKINE