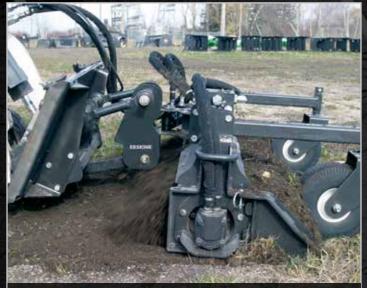

#### **FEATURES**

- Direct-drive design
- Float mount design for a more efficient operation
- Depth changes on the go
- · Tungsten carbide teeth
- Solid rubber wheels; with one pin can be raised out of the way for serious digging
- · Side plates are adjustable and removable
- Spiraled teeth for windrowing

 ${\bf Side\ plates\ are\ adjustable\ and\ removable.}$ 

Wire Harness for hydraulic

models with attachment

Direct-Drive motor gives higher production with lower maintenance.

800.437.6912

ERSKINE