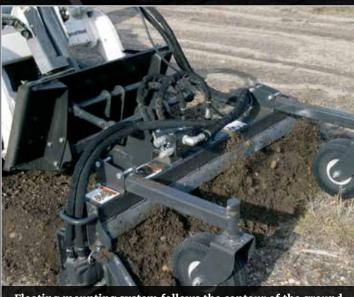

### **MINI SOIL CONDITIONER**

MINI SKID STEER ATTACHMENT

Floating mounting system follows the contour of the ground.

The Quick Power Scape Mini separates rocks, tears up sod, and pulverizes dirt clods.

| Model                       | Mini Soil Conditioner                                                |
|-----------------------------|----------------------------------------------------------------------|
| Part Number                 | 900529                                                               |
| Angling                     | Manual                                                               |
| Working Width               | 48"                                                                  |
| Working Depth               | 0-2.5"                                                               |
| Max. Angle (both ways)      | 25°                                                                  |
| Overall Width               | 56.75"                                                               |
| Overall Length              | 55.5"                                                                |
| Rated Flow                  | 9-15 GPM                                                             |
| Weight                      | 470 lb.                                                              |
| Mounting Kit Configurations | ASV/Terex (RC/PT30)                                                  |
|                             | Bobcat (MT-52/55, 463/S70                                            |
|                             | Toro / Vermeer / Boxer / Ditch Witch / Ramrod / Kanga / Cormidi      |
|                             | Universal Mounting Plate (up to 1,000 lb. ROC and within rated flow) |