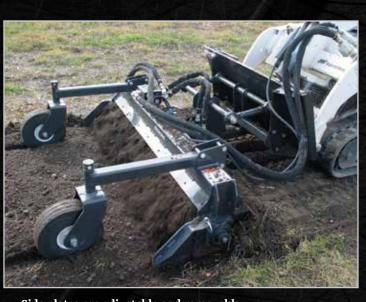

#### **FEATURES**

- Direct-drive design
- Float mount design for a more efficient operation
- Depth changes on the go
- · Tungsten carbide teeth
- Solid rubber wheels; with one pin can be raised out of the way for serious digging
- · Side plates are adjustable and removable
- Spiraled teeth for windrowing

 ${\bf Side\ plates\ are\ adjustable\ and\ removable.}$ 

Wire Harness for hydraulic

models with attachment

Direct-Drive motor gives higher production with lower maintenance.

800.437.6912

ERSKINE