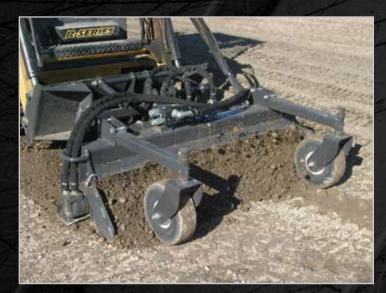

**MINI SOIL CONDITIONER** 

MINI SKID STEER ATTACHMENT

www.erskineattachments.com 800.437.6912

This attachment pays for itself in a very short amount of time, replacing your hand labor work crew. The versatile unit rakes stones and debris to either side or straight ahead for easy pickup. Aggressive teeth on the large diameter rotor pulverize soil like an ordinary tiller, with the benefit of faster ground speed. The counter-rotating rotor moves soil ahead of it as it tills, filling in low spots and chewing off high spots. It creates perfect seedbeds and windrows. The Mini Soil Conditioner separates rocks, tears up sod, and pulverizes dirt clods.

### **MINI SOIL CONDITIONER**

MINI SKID STEER ATTACHMENT

Floating mounting system follows the contour of the ground.

The Quick Power Scape Mini separates rocks, tears up sod, and pulverizes dirt clods.

| Model                       | Mini Soil Conditioner                                                |
|-----------------------------|----------------------------------------------------------------------|
| Part Number                 | 900529                                                               |
| Angling                     | Manual                                                               |
| Working Width               | 48"                                                                  |
| Working Depth               | 0-2.5"                                                               |
| Max. Angle (both ways)      | 25°                                                                  |
| Overall Width               | 56.75"                                                               |
| Overall Length              | 55.5"                                                                |
| Rated Flow                  | 9-15 GPM                                                             |
| Weight                      | 470 lb.                                                              |
| Mounting Kit Configurations | ASV/Terex (RC/PT30)                                                  |
|                             | Bobcat (MT-52/55, 463/S70                                            |
|                             | Toro / Vermeer / Boxer / Ditch Witch / Ramrod / Kanga / Cormidi      |
|                             | Universal Mounting Plate (up to 1,000 lb. ROC and within rated flow) |