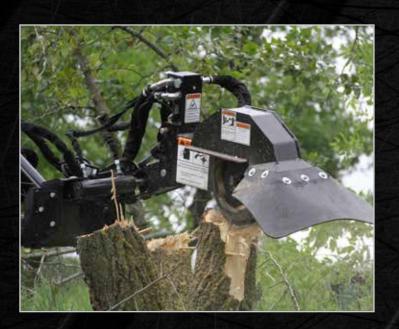

#### **MINI STUMP GRINDER** MINI SKID STEER ATTACHMENT

**DRIVE SYSTEM** • is electric over hydraulic

> GUARD ASSEMBLY and RUBBER DEFLECTOR prevent debris from flying needlessly

14.5" diameter, 1/2" STEEL CUTTING WHEEL is fitted with 24 carbide teeth for durability and speed