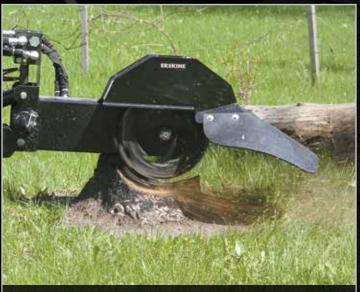

### DON'T GET STUMPED, YOU NEED ONE OF THESE.

The Mini Stump Grinder is the choice for arborists, contractors, landscapers, and maintenance departments. These units are easy to maneuver into compact areas that are difficult or impossible to reach with other types of machines. Ultra strong carbide teeth aggressively chew through any size stump. A unique bidirectional cutting design creates a more aggressive cutting pattern that takes out even the largest of stumps in no time.

### **MINI STUMP GRINDER** MINI SKID STEER ATTACHMENT

The Mini Stump Grinder features the ideal combination of maneuverability, power, durability, and simplicity.

Offset cutting wheel allows the operator great visibility.

#### **MINI STUMP GRINDER** MINI SKID STEER ATTACHMENT

**DRIVE SYSTEM** • is electric over hydraulic

> GUARD ASSEMBLY and RUBBER DEFLECTOR prevent debris from flying needlessly

14.5" diameter, 1/2" STEEL CUTTING WHEEL is fitted with 24 carbide teeth for durability and speed