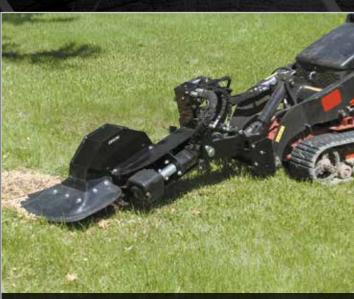

### DON'T GET STUMPED, YOU NEED ONE OF THESE.

The Mini Stump Grinder is the choice for arborists, contractors, landscapers, and maintenance departments. These units are easy to maneuver into compact areas that are difficult or impossible to reach with other types of machines. Ultra strong carbide teeth aggressively chew through any size stump. A unique bidirectional cutting design creates a more aggressive cutting pattern that takes out even the largest of stumps in no time.

### **MINI STUMP GRINDER** MINI SKID STEER ATTACHMENT

The Mini Stump Grinder features the ideal combination of maneuverability, power, durability, and simplicity.

Offset cutting wheel allows the operator great visibility.