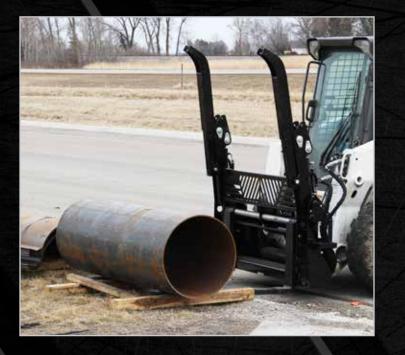

### **PIPE GRAPPLE FORKS** *skid steer attachment*

www.erskineattachments.com 800.437.6912

The Pipe Grapple Forks attachment is designed to transport pipes safely and efficiently. The clamp arms lift open and vertically out of the way for use as a regular pallet fork.

### FEATURES

- Handles pipes up to 24"
- Opens near vertical for use as a regular pallet fork
- Bolt-on steps assist in getting in and out of skid steer
- Our universal attachment plates fit most skid steers