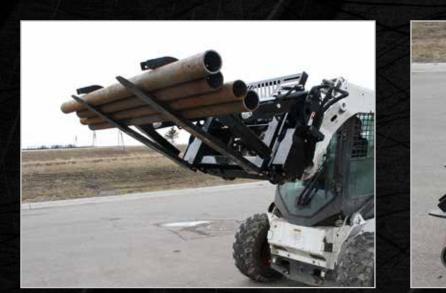

### **PIPE GRAPPLE FORKS** *skid steer attachment*

www.erskineattachments.com 800.437.6912

The Pipe Grapple Forks attachment is designed to transport pipes safely and efficiently. The clamp arms lift open and vertically out of the way for use as a regular pallet fork.

### FEATURES

- Handles pipes up to 24"
- Opens near vertical for use as a regular pallet fork
- Bolt-on steps assist in getting in and out of skid steer
- Our universal attachment plates fit most skid steers