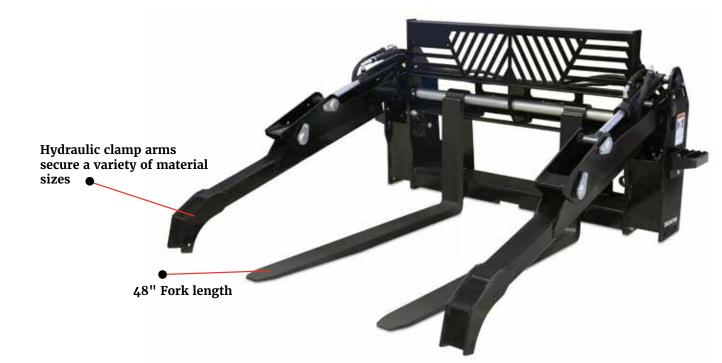

### **PIPE GRAPPLE FORKS** *skid steer attachment*

| Model                      | Pipe Grapple Forks |
|----------------------------|--------------------|
| Part Number                | 900707             |
| Weight                     | 770 lb.            |
| Frame Width                | 58"                |
| Frame Width (with steps)   | 66.5"              |
| Overall Height (open)      | 78.75"             |
| Overall Height (closed)    | 35.5"              |
| Overall Length             | 59.25"             |
| Fork Length                | 48"                |
| Capacity @ 24" Load Center | 5,500 lb.          |
| Cylinders                  | 3,000 psi          |