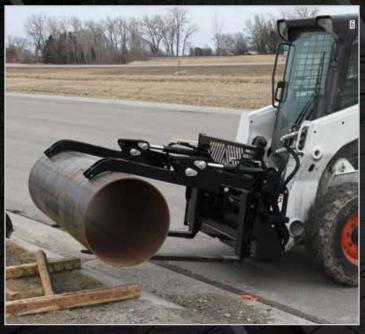

### **PIPE GRAPPLE FORKS** *skid steer attachment*

www.erskineattachments.com 800.437.6912

The Pipe Grapple Forks attachment is designed to transport pipes safely and efficiently. The clamp arms lift open and vertically out of the way for use as a regular pallet fork.

### FEATURES

- Handles pipes up to 24"
- Opens near vertical for use as a regular pallet fork
- Bolt-on steps assist in getting in and out of skid steer
- Our universal attachment plates fit most skid steers