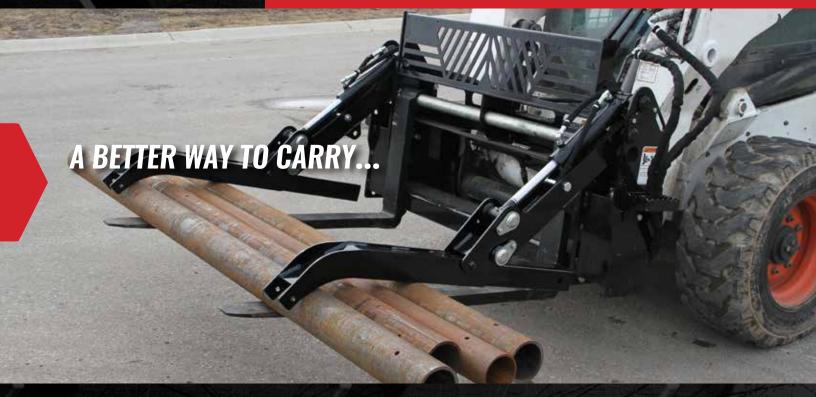

### **PIPE GRAPPLE FORKS** *skid steer attachment*

www.erskineattachments.com 800.437.6912

The Pipe Grapple Forks attachment is designed to transport pipes safely and efficiently. The clamp arms lift open and vertically out of the way for use as a regular pallet fork.

### FEATURES

- Handles pipes up to 24"
- Opens near vertical for use as a regular pallet fork
- Bolt-on steps assist in getting in and out of skid steer
- Our universal attachment plates fit most skid steers