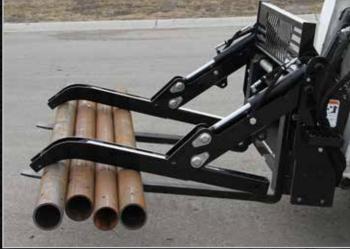

### **PIPE GRAPPLE FORKS** *skid steer attachment*

www.erskineattachments.com 800.437.6912

The Pipe Grapple Forks attachment is designed to transport pipes safely and efficiently. The clamp arms lift open and vertically out of the way for use as a regular pallet fork.

### FEATURES

- Handles pipes up to 24"
- Opens near vertical for use as a regular pallet fork
- Bolt-on steps assist in getting in and out of skid steer
- Our universal attachment plates fit most skid steers