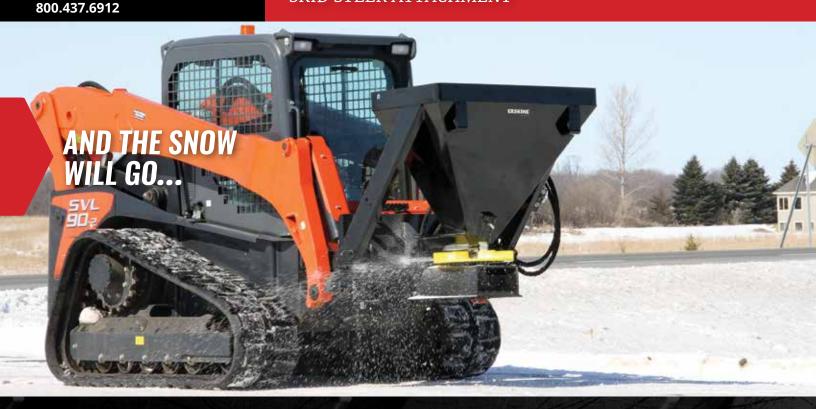

#### SALT, SAND, & FERTILIZER SPREADER

SKID STEER ATTACHMENT

The Salt, Sand and Fertilizer Spreader is an essential part of your attachments arsenal. The large hopper capacity and material release controls work together for increased efficiency on the job. Quality materials and workmanship prevent unwanted downtime as you work to make sidewalks, parking lots and roads safer during icy winter months, or fertilize during the spring and summer months. Use the flow control valve setting to spread over distances varying from 4' up to 35'.

|     | and the last | o sensite |
|-----|--------------|-----------|
|     |              | Art       |
|     | A            |           |
| MS. |              |           |

The large hopper capacity and material release controls work together for increased efficiency on the job.