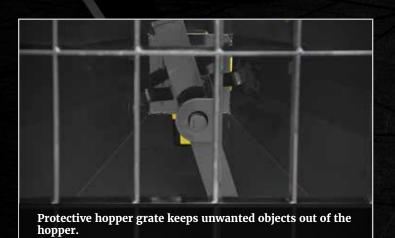

#### **FEATURES**

- Scoop design for easy loading from the cab
- Large steel hopper for best efficiency
- · Hydraulic spinner with variable speed flow control
- · Hopper grate keeps out unwanted material
- Removable/adjustable sidewalk kit for controlled placement of material
- Polyurethane spinner for rust-free and quiet performance
- · Our universal attachment plates fit most skid steers