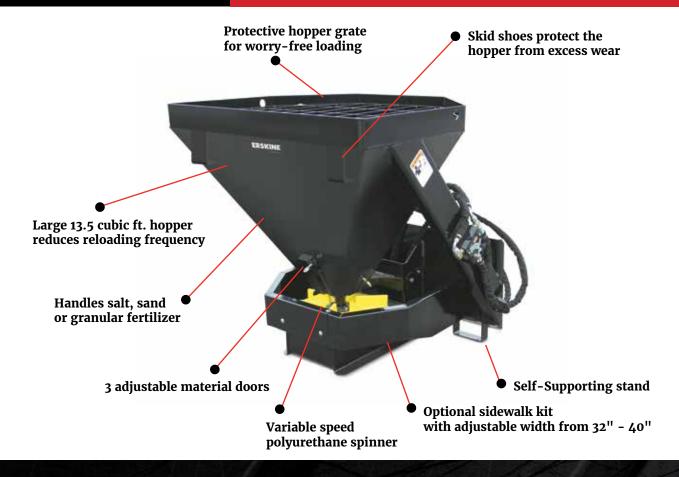

#### SALT, SAND, & FERTILIZER SPREADER

SKID STEER ATTACHMENT

The Salt, Sand and Fertilizer Spreader is an essential part of your attachments arsenal. The large hopper capacity and material release controls work together for increased efficiency on the job. Quality materials and workmanship prevent unwanted downtime as you work to make sidewalks, parking lots and roads safer during icy winter months, or fertilize during the spring and summer months. Use the flow control valve setting to spread over distances varying from 4' up to 35'.

#### **FEATURES**

- Scoop design for easy loading from the cab
- Large steel hopper for best efficiency
- · Hydraulic spinner with variable speed flow control
- · Hopper grate keeps out unwanted material
- Removable/adjustable sidewalk kit for controlled placement of material
- Polyurethane spinner for rust-free and quiet performance
- · Our universal attachment plates fit most skid steers

## SALT, SAND, & FERTILIZER SPREADER

SKID STEER ATTACHMENT

Use the flow control valve setting to spread over distances varying from 4' up to 35'.

| Model                           | Salt, Sand and<br>Fertilizer Spreader |
|---------------------------------|---------------------------------------|
| Part Number                     | 900761                                |
| Spreading Width w/ Flow Control | 4'-35'                                |
| Hopper Capacity                 | 13.5 cubic feet                       |
| Spinner                         | Hydraulic, Variable Speed             |
| Cutting Edge                    | AR400 Steel                           |
| Agitator                        | AR400 Steel                           |
| Flow Rate                       | 10-20 GPM                             |
| Operating Weight (Empty)        | 500 lb.                               |

#### Options

Sidewalk Kit

**Factory Installed Couplers** 

Three adjustable material flow rate doors and variable speed control.

800.437.6912

ERSKINE