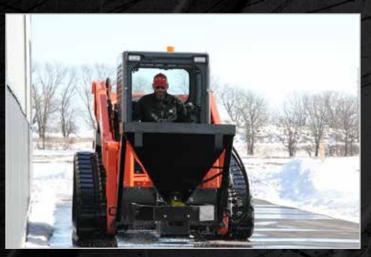

#### SALT, SAND, & FERTILIZER SPREADER

SKID STEER ATTACHMENT

The Salt, Sand and Fertilizer Spreader is an essential part of your attachments arsenal. The large hopper capacity and material release controls work together for increased efficiency on the job. Quality materials and workmanship prevent unwanted downtime as you work to make sidewalks, parking lots and roads safer during icy winter months, or fertilize during the spring and summer months. Use the flow control valve setting to spread over distances varying from 4' up to 35'.

## SALT, SAND, & FERTILIZER SPREADER

SKID STEER ATTACHMENT

Use the flow control valve setting to spread over distances varying from 4' up to 35'.

| Model                           | Salt, Sand and<br>Fertilizer Spreader |
|---------------------------------|---------------------------------------|
| Part Number                     | 900761                                |
| Spreading Width w/ Flow Control | 4'-35'                                |
| Hopper Capacity                 | 13.5 cubic feet                       |
| Spinner                         | Hydraulic, Variable Speed             |
| Cutting Edge                    | AR400 Steel                           |
| Agitator                        | AR400 Steel                           |
| Flow Rate                       | 10-20 GPM                             |
| Operating Weight (Empty)        | 500 lb.                               |