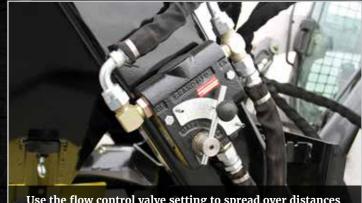

#### SALT, SAND, & FERTILIZER SPREADER

SKID STEER ATTACHMENT

The Salt, Sand and Fertilizer Spreader is an essential part of your attachments arsenal. The large hopper capacity and material release controls work together for increased efficiency on the job. Quality materials and workmanship prevent unwanted downtime as you work to make sidewalks, parking lots and roads safer during icy winter months, or fertilize during the spring and summer months. Use the flow control valve setting to spread over distances varying from 4' up to 35'.

## SALT, SAND, & FERTILIZER SPREADER

SKID STEER ATTACHMENT

Use the flow control valve setting to spread over distances varying from 4' up to 35'.

| Model                           | Salt, Sand and<br>Fertilizer Spreader |
|---------------------------------|---------------------------------------|
| Part Number                     | 900761                                |
| Spreading Width w/ Flow Control | 4'-35'                                |
| Hopper Capacity                 | 13.5 cubic feet                       |
| Spinner                         | Hydraulic, Variable Speed             |
| Cutting Edge                    | AR400 Steel                           |
| Agitator                        | AR400 Steel                           |
| Flow Rate                       | 10-20 GPM                             |
| Operating Weight (Empty)        | 500 lb.                               |