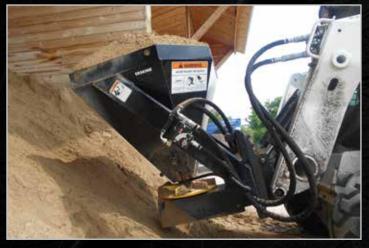

## SALT, SAND, & FERTILIZER SPREADER

SKID STEER ATTACHMENT

Easy scoop design allows rapid reloading with just one operator.

Sidewalk Kit featured above. AR400 agitator and AR400 cutting edge.

800.437.6912