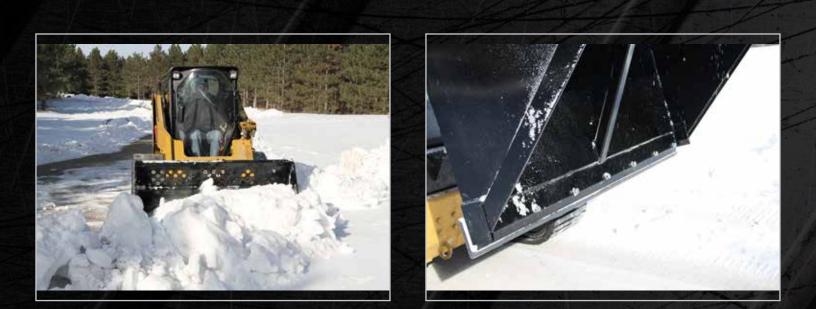

#### **SNOW BUCKET** *skid steer attachment*

Move a large volume of snow in one pass.

Use for scraping and back dragging.

|                               |                | And the second second second |                |
|-------------------------------|----------------|------------------------------|----------------|
| Model                         | 72"            | 84"                          | 96"            |
| Part Number                   | 900652         | 900654                       | 900656         |
| Weight                        | 660 lb.        | 730 lb.                      | 800 lb.        |
| Width                         | 73.5"          | 85.5"                        | 97.5"          |
| Height                        | 33.8"          | 33.8"                        | 33.8"          |
| Depth                         | 46.5"          | 46.5"                        | 46.5"          |
| Wear Bars Grade               | .5"            | .5"                          | .5"            |
| Viewing Screens               | 3              | 3                            | 3              |
| Cutting Edge                  | .75" x 6"      | .75" x 6"                    | .75" x 6"      |
| Grade of Steel                | 1060           | 1060                         | 1060           |
| Steel Thickness (bucket body) | .179"          | .179"                        | .179"          |
| Stuck Capacity                | 1.1 cubic yd.  | 1.3 cubic yd.                | 1.5 cubic yd.  |
| Heaped Capacity               | 1.37 cubic yd. | 1.62 cubic yd.               | 1.88 cubic yd. |
|                               |                |                              |                |

#### **Options**

Bolt-on Cutting Edge