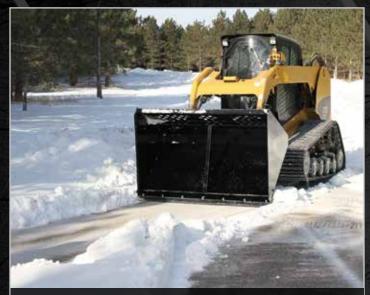

#### **SNOW BUCKET** *skid steer attachment*

Move a large volume of snow in one pass.

Use for scraping and back dragging.

|                               |                | And the second second second |                |
|-------------------------------|----------------|------------------------------|----------------|
| Model                         | 72"            | 84"                          | 96"            |
| Part Number                   | 900652         | 900654                       | 900656         |
| Weight                        | 660 lb.        | 730 lb.                      | 800 lb.        |
| Width                         | 73.5"          | 85.5"                        | 97.5"          |
| Height                        | 33.8"          | 33.8"                        | 33.8"          |
| Depth                         | 46.5"          | 46.5"                        | 46.5"          |
| Wear Bars Grade               | .5"            | .5"                          | .5"            |
| Viewing Screens               | 3              | 3                            | 3              |
| Cutting Edge                  | .75" x 6"      | .75" x 6"                    | .75" x 6"      |
| Grade of Steel                | 1060           | 1060                         | 1060           |
| Steel Thickness (bucket body) | .179"          | .179"                        | .179"          |
| Stuck Capacity                | 1.1 cubic yd.  | 1.3 cubic yd.                | 1.5 cubic yd.  |
| Heaped Capacity               | 1.37 cubic yd. | 1.62 cubic yd.               | 1.88 cubic yd. |
|                               |                |                              |                |