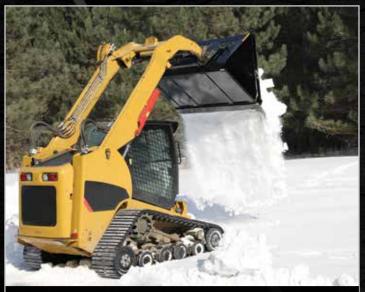

### **SNOW BUCKET** skid steer attachment

The Big Bucket<sup>™</sup> is the ideal upgrade for moving large amounts of snow and other light material. Bigger volume, bigger capacity, not so big price. Save time and money by moving more in less time with this high quality long lasting attachment.

#### **SNOW BUCKET** *skid steer attachment*

Move a large volume of snow in one pass.

Use for scraping and back dragging.

|                               |                | And the second second second |                |
|-------------------------------|----------------|------------------------------|----------------|
| Model                         | 72"            | 84"                          | 96"            |
| Part Number                   | 900652         | 900654                       | 900656         |
| Weight                        | 660 lb.        | 730 lb.                      | 800 lb.        |
| Width                         | 73.5"          | 85.5"                        | 97.5"          |
| Height                        | 33.8"          | 33.8"                        | 33.8"          |
| Depth                         | 46.5"          | 46.5"                        | 46.5"          |
| Wear Bars Grade               | .5"            | .5"                          | .5"            |
| Viewing Screens               | 3              | 3                            | 3              |
| Cutting Edge                  | .75" x 6"      | .75" x 6"                    | .75" x 6"      |
| Grade of Steel                | 1060           | 1060                         | 1060           |
| Steel Thickness (bucket body) | .179"          | .179"                        | .179"          |
| Stuck Capacity                | 1.1 cubic yd.  | 1.3 cubic yd.                | 1.5 cubic yd.  |
| Heaped Capacity               | 1.37 cubic yd. | 1.62 cubic yd.               | 1.88 cubic yd. |
|                               |                |                              |                |