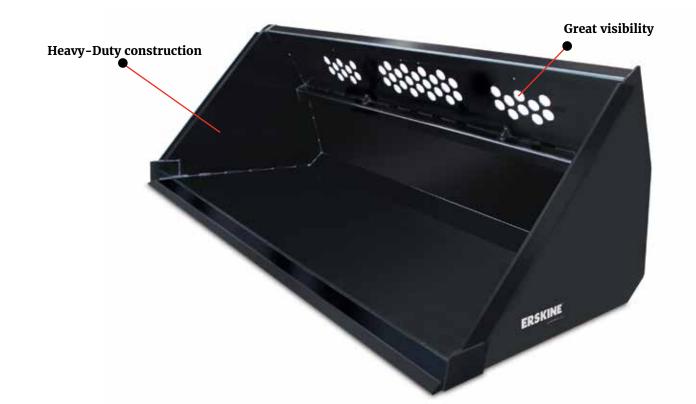

#### **FEATURES**

- High visibility viewing screens
- 1/2" grade 50 steel construction wear bars
- 3 sizes to fit your application
- Our universal quick attach plates fit most skid steers