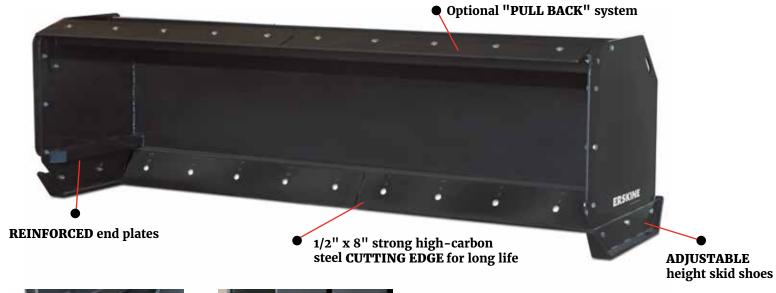

#### **FEATURES**

- · 37" high side panels
- Strong, high-carbon steel cutting edge for long life
- · Features our universal mounting system for fast, easy hook-up
- Easy adjust depth shoes
- · Optional "pull back" scraper blade turns pusher into a "scraper" for more versatility
- · Tubular steel frame for added strength
- Our universal attachment plates fit most skid steers

## **SNOW PUSHER**

SKID STEER ATTACHMENT

Adjustable height skid shoes

| Model                    | 96"                 | 120"                |
|--------------------------|---------------------|---------------------|
| Part Number              | 900782              | 900783              |
| Weight                   | 900 lb.             | 980 lb.             |
| Maximum Width            | 37"                 | 37"                 |
| Maximum Height           | 37"                 | 37"                 |
| Maximum Length           | 100"                | 125"                |
| High-Carbon Cutting Edge | .5" x 8" Reversible | .5" x 8" Adjustable |
| Moldboard Thickness      | .134"               | .134"               |
| Endplate Thickness       | .375"               | .375"               |
| Side Bracing Tubing      | 2.5" square         | 2.5" square         |
| Tube Thickness           | .25"                | .25"                |
| Back Bracing Tubing      | 3" square           | 3" square           |
| Tube Thickness           | .1875"              | .1875"              |

## **SNOW PUSHER**

SKID STEER ATTACHMENT

Extra thick 3/4" AR400 skid shoes are 2-position adjustable for depth control.

Tubular steel frame for added strength

Optional: Rubber or Urethane protective cutting edges prevent damage when used on parking lots, driveways, sidewalks, cobblestone, and pavers.

Optional "pull back" system.

Extra thick 3/4" AR400 skid shoes are 2-position adjustable for depth control.

800.437.6912