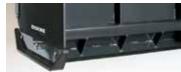

#### **FEATURES**

- · 37" high side panels
- Strong, high-carbon steel cutting edge for long life
- · Features our universal mounting system for fast, easy hook-up
- Easy adjust depth shoes
- · Optional "pull back" scraper blade turns pusher into a "scraper" for more versatility
- · Tubular steel frame for added strength
- Our universal attachment plates fit most skid steers