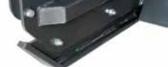

## **SNOW PUSHER**

SKID STEER ATTACHMENT

Extra thick 3/4" AR400 skid shoes are 2-position adjustable for depth control.

Tubular steel frame for added strength

Optional: Rubber or Urethane protective cutting edges prevent damage when used on parking lots, driveways, sidewalks, cobblestone, and pavers.

Optional "pull back" system.

Extra thick 3/4" AR400 skid shoes are 2-position adjustable for depth control.

800.437.6912