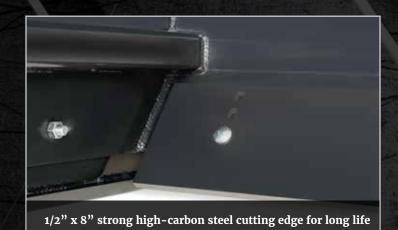

#### **FEATURES**

- · 37" high side panels
- Strong, high-carbon steel cutting edge for long life
- · Features our universal mounting system for fast, easy hook-up
- Easy adjust depth shoes
- · Optional "pull back" scraper blade turns pusher into a "scraper" for more versatility
- · Tubular steel frame for added strength
- Our universal attachment plates fit most skid steers

## **SNOW PUSHER**

SKID STEER ATTACHMENT

Adjustable height skid shoes

| Model                    | 96"                 | 120"                |
|--------------------------|---------------------|---------------------|
| Part Number              | 900782              | 900783              |
| Weight                   | 900 lb.             | 980 lb.             |
| Maximum Width            | 37"                 | 37"                 |
| Maximum Height           | 37"                 | 37"                 |
| Maximum Length           | 100"                | 125"                |
| High-Carbon Cutting Edge | .5" x 8" Reversible | .5" x 8" Adjustable |
| Moldboard Thickness      | .134"               | .134"               |
| Endplate Thickness       | .375"               | .375"               |
| Side Bracing Tubing      | 2.5" square         | 2.5" square         |
| Tube Thickness           | .25"                | .25"                |
| Back Bracing Tubing      | 3" square           | 3" square           |
| Tube Thickness           | .1875"              | .1875"              |