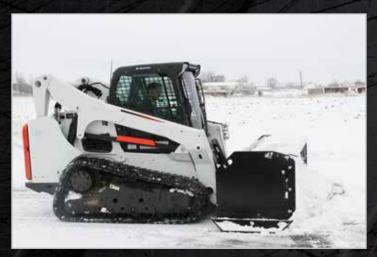

### **SNOW PUSHER**

SKID STEER ATTACHMENT

This Snow Pusher is designed to move a large volume of snow very quickly – up to five times faster than a conventional snow blade. The perfect way to remove snow from parking lots, driveways, and from up against buildings utilizing the optional "Pull Back" system. The universal quick attach system fits most skid steers and compact tractors.

#### **FEATURES**

- · 37" high side panels
- Strong, high-carbon steel cutting edge for long life
- · Features our universal mounting system for fast, easy hook-up
- Easy adjust depth shoes
- · Optional "pull back" scraper blade turns pusher into a "scraper" for more versatility
- · Tubular steel frame for added strength
- Our universal attachment plates fit most skid steers