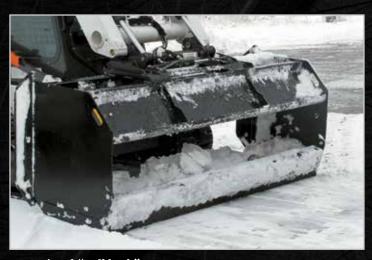

### **SNOW PUSHER**

SKID STEER ATTACHMENT

This Snow Pusher is designed to move a large volume of snow very quickly – up to five times faster than a conventional snow blade. The perfect way to remove snow from parking lots, driveways, and from up against buildings utilizing the optional "Pull Back" system. The universal quick attach system fits most skid steers and compact tractors.

#### **FEATURES**

- · 37" high side panels
- Strong, high-carbon steel cutting edge for long life
- · Features our universal mounting system for fast, easy hook-up
- Easy adjust depth shoes
- · Optional "pull back" scraper blade turns pusher into a "scraper" for more versatility
- · Tubular steel frame for added strength
- Our universal attachment plates fit most skid steers