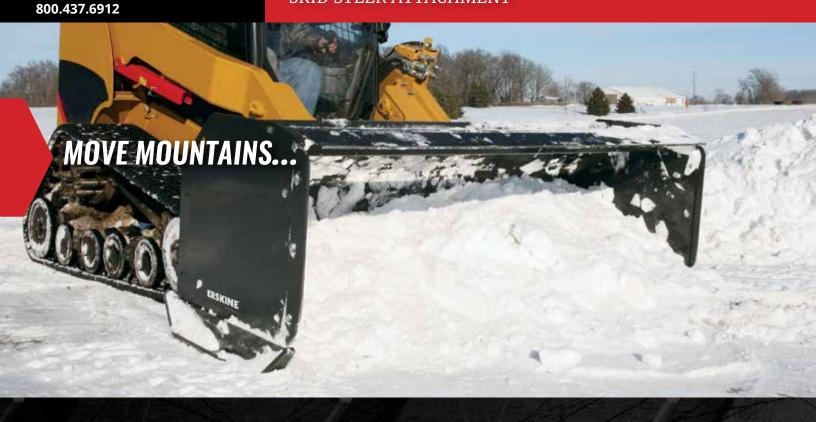

### **SNOW PUSHER**

SKID STEER ATTACHMENT

This Snow Pusher is designed to move a large volume of snow very quickly – up to five times faster than a conventional snow blade. The perfect way to remove snow from parking lots, driveways, and from up against buildings utilizing the optional "Pull Back" system. The universal quick attach system fits most skid steers and compact tractors.

#### **FEATURES**

- · 37" high side panels
- Strong, high-carbon steel cutting edge for long life
- · Features our universal mounting system for fast, easy hook-up
- Easy adjust depth shoes
- · Optional "pull back" scraper blade turns pusher into a "scraper" for more versatility
- · Tubular steel frame for added strength
- Our universal attachment plates fit most skid steers