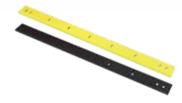

|--|

Pull Back System

Replacement Steel Cutting Edge

Urethane Cutting Edge (in lieu of steel)

Urethane Cutting Edge (replacement)

Rubber Cutting Edge (in lieu of steel)

Rubber Cutting Edge (replacement)

| Optional Pull Back System |                       |                       |
|---------------------------|-----------------------|-----------------------|
| Weight                    | 190 lb.               | 230 lb.               |
| High-Carbon Cutting Edge  | .375" x 6" Reversible | .375" x 6" Reversible |
| Urethane Cutting Edge     | 1.5" x 8"             | 1.5" x 8"             |