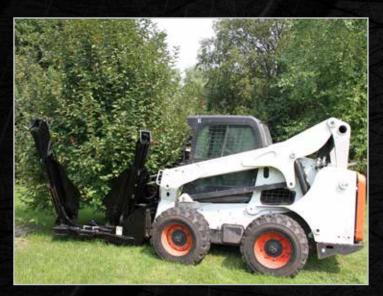

#### **TREE SPADE**

SKID STEER ATTACHMENT

Turn your skid loader into a high-speed, labor-saving transplanting unit. A tree can be dug or transplanted without the operator having to leave the loader. Spade is designed with a very short frame reducing the need for stabilizers and counterweights. The blades of the tree spade overlap to ensure clean root cutting and support of the root ball.

#### **FEATURES**

- Tree Spade comes complete and ready to use, including all-hydraulic hoses, couplers, and controls
- Good for transplanting hardwood trees to 2 1/2" diameter and evergreens to 3"
- Three steel cutting blades are 3/8" thick
- Adjustable control valve stand
- · All joints outfitted with grease fittings
- Removable blades for easy sharpening
- · Short frame design for increased down-pressure reducing the need for rear stabilizers

### **TREE SPADE**

SKID STEER ATTACHMENT

Short frame design reduces the need for stabilizers and counterweights.

Turn your skid loader into a high-speed, labor-saving transplanting unit.

800.437.6912