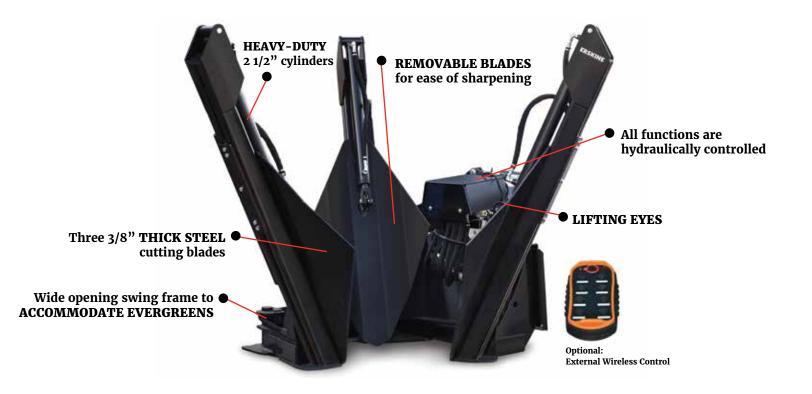

#### **FEATURES**

- Tree Spade comes complete and ready to use, including all-hydraulic hoses, couplers, and controls
- Good for transplanting hardwood trees to 2 1/2" diameter and evergreens to 3"
- Three steel cutting blades are 3/8" thick
- Adjustable control valve stand
- · All joints outfitted with grease fittings
- Removable blades for easy sharpening
- · Short frame design for increased down-pressure reducing the need for rear stabilizers

# Options External Control (wired) External Control (wireless) Factory Installed Couplers

800.437.6912

ERSKINE ATTACHMENTS LLC