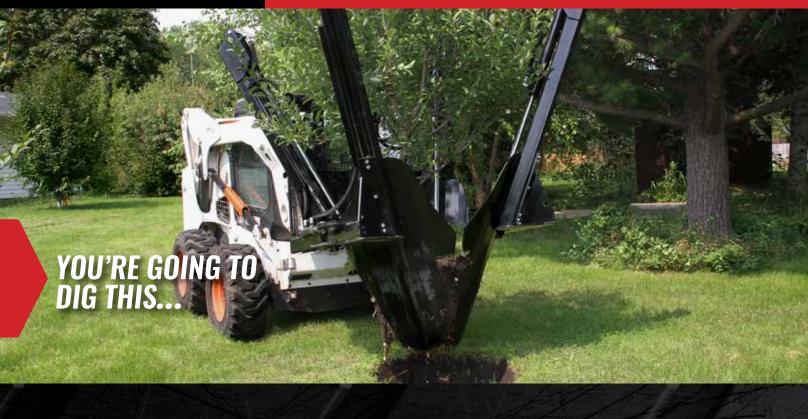

#### **TREE SPADE**

SKID STEER ATTACHMENT

Turn your skid loader into a high-speed, labor-saving transplanting unit. A tree can be dug or transplanted without the operator having to leave the loader. Spade is designed with a very short frame reducing the need for stabilizers and counterweights. The blades of the tree spade overlap to ensure clean root cutting and support of the root ball.

### **TREE SPADE**

SKID STEER ATTACHMENT

Short frame design reduces the need for stabilizers and counterweights.

Turn your skid loader into a high-speed, labor-saving transplanting unit.

800.437.6912