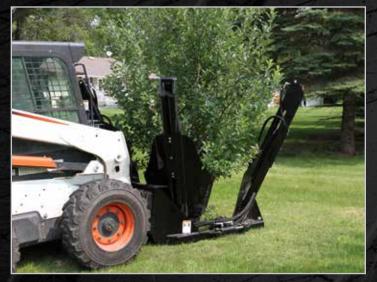

### **TREE SPADE**

SKID STEER ATTACHMENT

This Tree Spade has full hydraulic controls for in-cab operation and is fully adjustable to fit most skid steers.

| Overlapping blades ensure a clean cut and support o root ball. | f the |
|----------------------------------------------------------------|-------|
|                                                                |       |