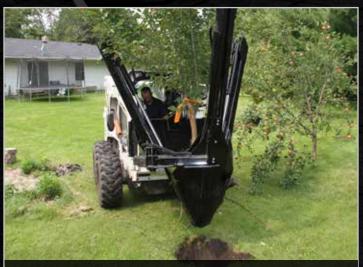

#### **TREE SPADE**

SKID STEER ATTACHMENT

Turn your skid loader into a high-speed, labor-saving transplanting unit. A tree can be dug or transplanted without the operator having to leave the loader. Spade is designed with a very short frame reducing the need for stabilizers and counterweights. The blades of the tree spade overlap to ensure clean root cutting and support of the root ball.

### **TREE SPADE**

SKID STEER ATTACHMENT

Short frame design reduces the need for stabilizers and counterweights.

Turn your skid loader into a high-speed, labor-saving transplanting unit.

800.437.6912