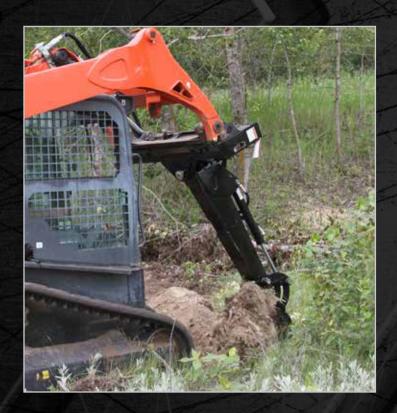

## **UTILITY DIGGING BACKHOE**

SKID STEER ATTACHMENT

Dig deep with the Utility Digging Backhoe. This skid steer digger backhoe reaches 6 feet deep with a single arm and hydraulically controlled bucket. Use it for trenching or other productive digging work.