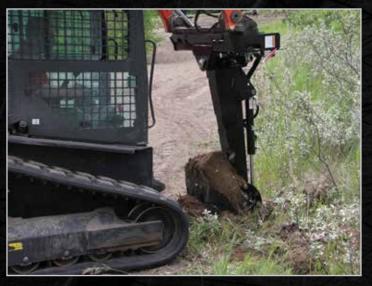

## **UTILITY DIGGING BACKHOE**

SKID STEER ATTACHMENT

Dig deep with the Utility Digging Backhoe. This skid steer digger backhoe reaches 6 feet deep with a single arm and hydraulically controlled bucket. Use it for trenching or other productive digging work.

#### **FEATURES**

- · Optional mechanical thumb
- Hardened bushing inserts
- · AR400 bucket plates
- · Greaseable pin points
- Powerful cylinder pushes bucket into the toughest earth
- 6 bucket options to choose from (sold separately)