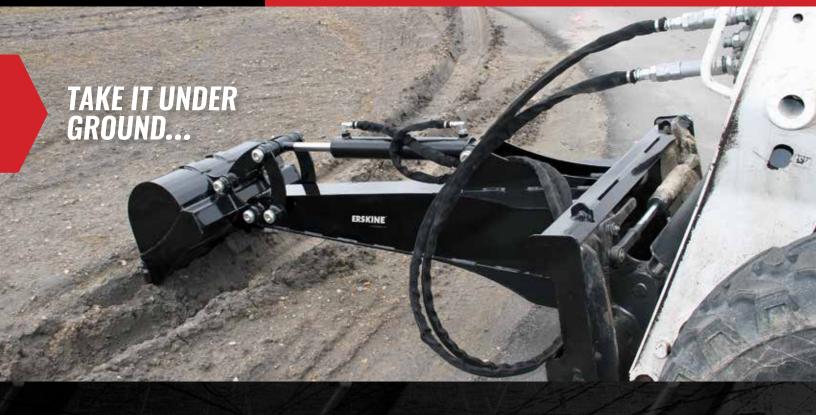

## **UTILITY DIGGING BACKHOE**

SKID STEER ATTACHMENT

Dig deep with the Utility Digging Backhoe. This skid steer digger backhoe reaches 6 feet deep with a single arm and hydraulically controlled bucket. Use it for trenching or other productive digging work.

#### **FEATURES**

- · Optional mechanical thumb
- Hardened bushing inserts
- · AR400 bucket plates
- · Greaseable pin points
- Powerful cylinder pushes bucket into the toughest earth
- 6 bucket options to choose from (sold separately)