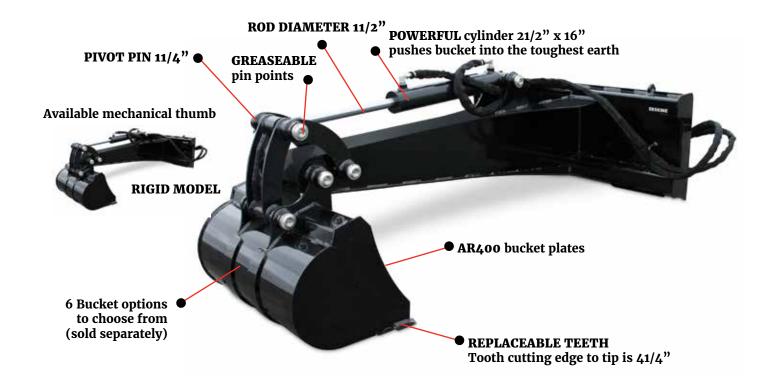

#### **FEATURES**

- · Optional mechanical thumb
- Hardened bushing inserts
- · AR400 bucket plates
- · Greaseable pin points
- Powerful cylinder pushes bucket into the toughest earth
- 6 bucket options to choose from (sold separately)

| Model                            | DB240      |  |
|----------------------------------|------------|--|
| Part Number                      | 901070     |  |
| Bucket Cylinder                  | 2.5" x 16" |  |
| Digging Depth                    | 6'         |  |
| Shipping Weight (without bucket) | 350 lb.    |  |

| Options                    |
|----------------------------|
| Bucket 9"                  |
| 12"                        |
| 15"                        |
| 18"                        |
| 24"                        |
| Ditching Bucket 24"        |
| Mechanical Thumb           |
| Factory Installed Couplers |