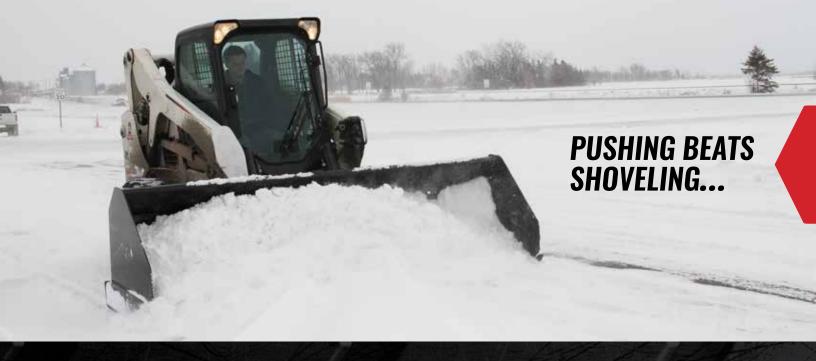

### **UTILITY SNOW PUSHER** *skid steer attachment*

The Utility Snow Pusher moves snow up to 5 times faster than a conventional snow blade. Available in 96" and 120" models, this unit is designed for optimal visibility with a height of 34". The design features a high-carbon bolt-on cutting edge and adjustable skid shoes.