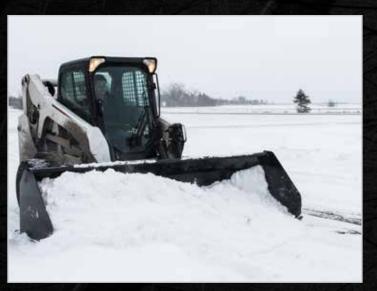

### **UTILITY SNOW PUSHER** *skid steer attachment*

The Utility Snow Pusher moves snow up to 5 times faster than a conventional snow blade. Available in 96" and 120" models, this unit is designed for optimal visibility with a height of 34". The design features a high-carbon bolt-on cutting edge and adjustable skid shoes.

### **FEATURES**

- Adjustable height skid shoes and bolt-on cutting edge
- Excellent operator visibility
- 96" and 120" models
- Gusseted end plates for added strength
- Our universal attachment plates fit most skid steers

#### **UTILITY SNOW PUSHER** *skid steer attachment*

High volume design for optimal snow capacity.

Moldboard curve allows for little snow build up.