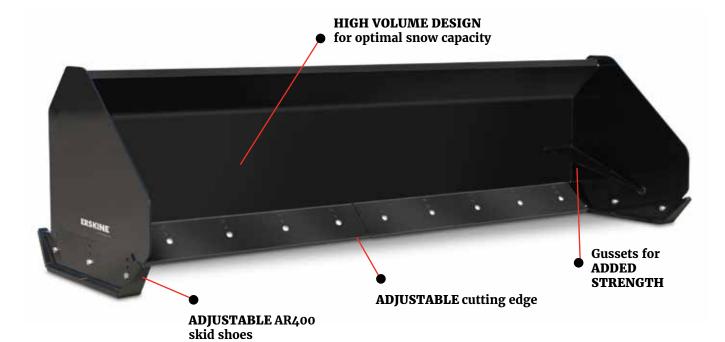

### **FEATURES**

- Adjustable height skid shoes and bolt-on cutting edge
- Excellent operator visibility
- 96" and 120" models
- Gusseted end plates for added strength
- Our universal attachment plates fit most skid steers

## **UTILITY SNOW PUSHER** *skid steer attachment*

Adjustable AR400 skid shoes.

www.erskineattachments.com

800.437.6912

Adjustable cutting edge.

Gusseted end plates for added strength.

Open top for sight & high volume load capacity.

#### **UTILITY SNOW PUSHER** *skid steer attachment*

High volume design for optimal snow capacity.

Moldboard curve allows for little snow build up.