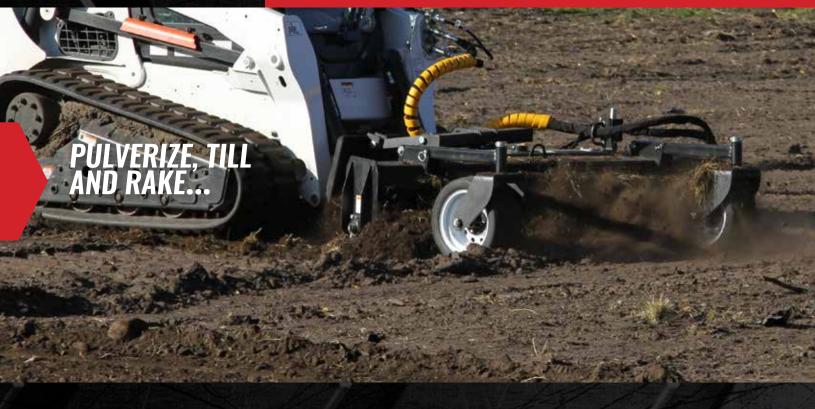

### **UTILITY SOIL CONDITIONER**

SKID STEER ATTACHMENT

This versatile unit rakes stones and debris to either side or straight ahead for easy pickup. The aggressive teeth on the large diameter rotor pulverize soil like an ordinary tiller, with the benefit of faster ground speed. The counter-rotating rotor moves soil ahead of it as it tills, filling in low spots and chewing off high spots. It creates perfect seedbeds and windrows. The Utility Soil Conditioner separates rocks, tears up sod, and pulverizes dirt clods. We rake and till deeper than any of our competitors – as deep as 4".

#### **FEATURES**

- Direct-Drive motor turns large 10" rotor
- Tungsten carbide teeth
- Power angling (optional)
- · Large solid rubber wheels

800.437.6912

ERSKINE