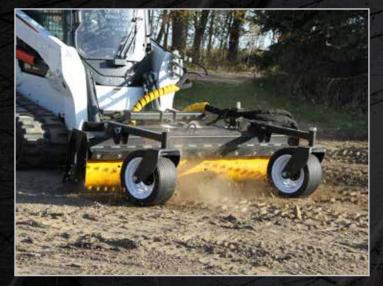

### **UTILITY SOIL CONDITIONER**

SKID STEER ATTACHMENT

This versatile unit rakes stones and debris to either side or straight ahead for easy pickup. The aggressive teeth on the large diameter rotor pulverize soil like an ordinary tiller, with the benefit of faster ground speed. The counter-rotating rotor moves soil ahead of it as it tills, filling in low spots and chewing off high spots. It creates perfect seedbeds and windrows. The Utility Soil Conditioner separates rocks, tears up sod, and pulverizes dirt clods. We rake and till deeper than any of our competitors – as deep as 4".

#### **FEATURES**

- Direct-Drive motor turns large 10" rotor
- Tungsten carbide teeth
- Power angling (optional)
- · Large solid rubber wheels

800.437.6912

ERSKINE