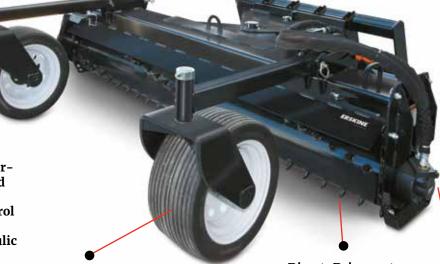

#### Optional:

Pistol Grip Control Harness is required if skid steer is NOT equipped with attachment control system. (Only needed when ordering hydraulic angling model).

Large solid rubber tires allow easier maneuverability over rough terrain Direct-Drive motor gives higher production with lower maintenance Optional:

Wire Harness for hydraulic models with attachment controls. Fits Cat/ASV (8-pin) and John Deere/New Holland/CASE/Bobcat (14-pin).

Large 10" rotor

800.437.6912

ERSKINE