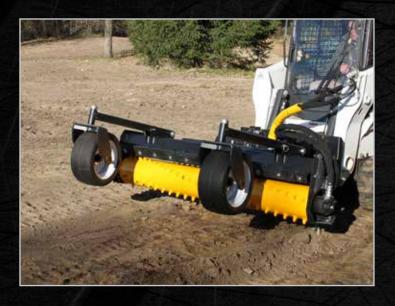

### **UTILITY SOIL CONDITIONER**

SKID STEER ATTACHMENT

This versatile unit rakes stones and debris to either side or straight ahead for easy pickup. The aggressive teeth on the large diameter rotor pulverize soil like an ordinary tiller, with the benefit of faster ground speed. The counter-rotating rotor moves soil ahead of it as it tills, filling in low spots and chewing off high spots. It creates perfect seedbeds and windrows. The Utility Soil Conditioner separates rocks, tears up sod, and pulverizes dirt clods. We rake and till deeper than any of our competitors – as deep as 4".

#### **FEATURES**

- Direct-Drive motor turns large 10" rotor
- Tungsten carbide teeth
- Power angling (optional)
- · Large solid rubber wheels

800.437.6912

ERSKINE