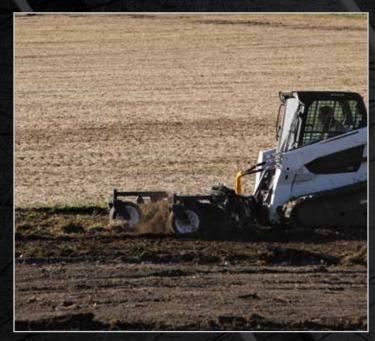

### **UTILITY SOIL CONDITIONER**

SKID STEER ATTACHMENT

This versatile unit rakes stones and debris to either side or straight ahead for easy pickup. The aggressive teeth on the large diameter rotor pulverize soil like an ordinary tiller, with the benefit of faster ground speed. The counter-rotating rotor moves soil ahead of it as it tills, filling in low spots and chewing off high spots. It creates perfect seedbeds and windrows. The Utility Soil Conditioner separates rocks, tears up sod, and pulverizes dirt clods. We rake and till deeper than any of our competitors – as deep as 4".