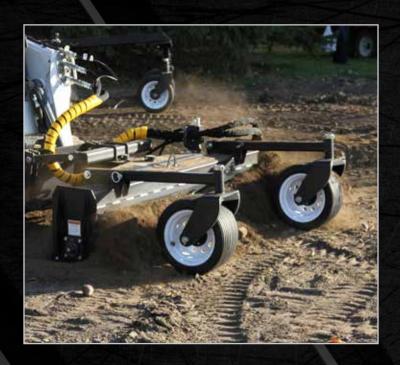

#### **FEATURES**

- Direct-Drive motor turns large 10" rotor
- Tungsten carbide teeth
- Power angling (optional)
- · Large solid rubber wheels

800.437.6912

ERSKINE

#### Optional:

Pistol Grip Control Harness is required if skid steer is NOT equipped with attachment control system. (Only needed when ordering hydraulic angling model).

Large solid rubber tires allow easier maneuverability over rough terrain Direct-Drive motor gives higher production with lower maintenance Optional:

Wire Harness for hydraulic models with attachment controls. Fits Cat/ASV (8-pin) and John Deere/New Holland/CASE/Bobcat (14-pin).

Large 10" rotor

800.437.6912

ERSKINE